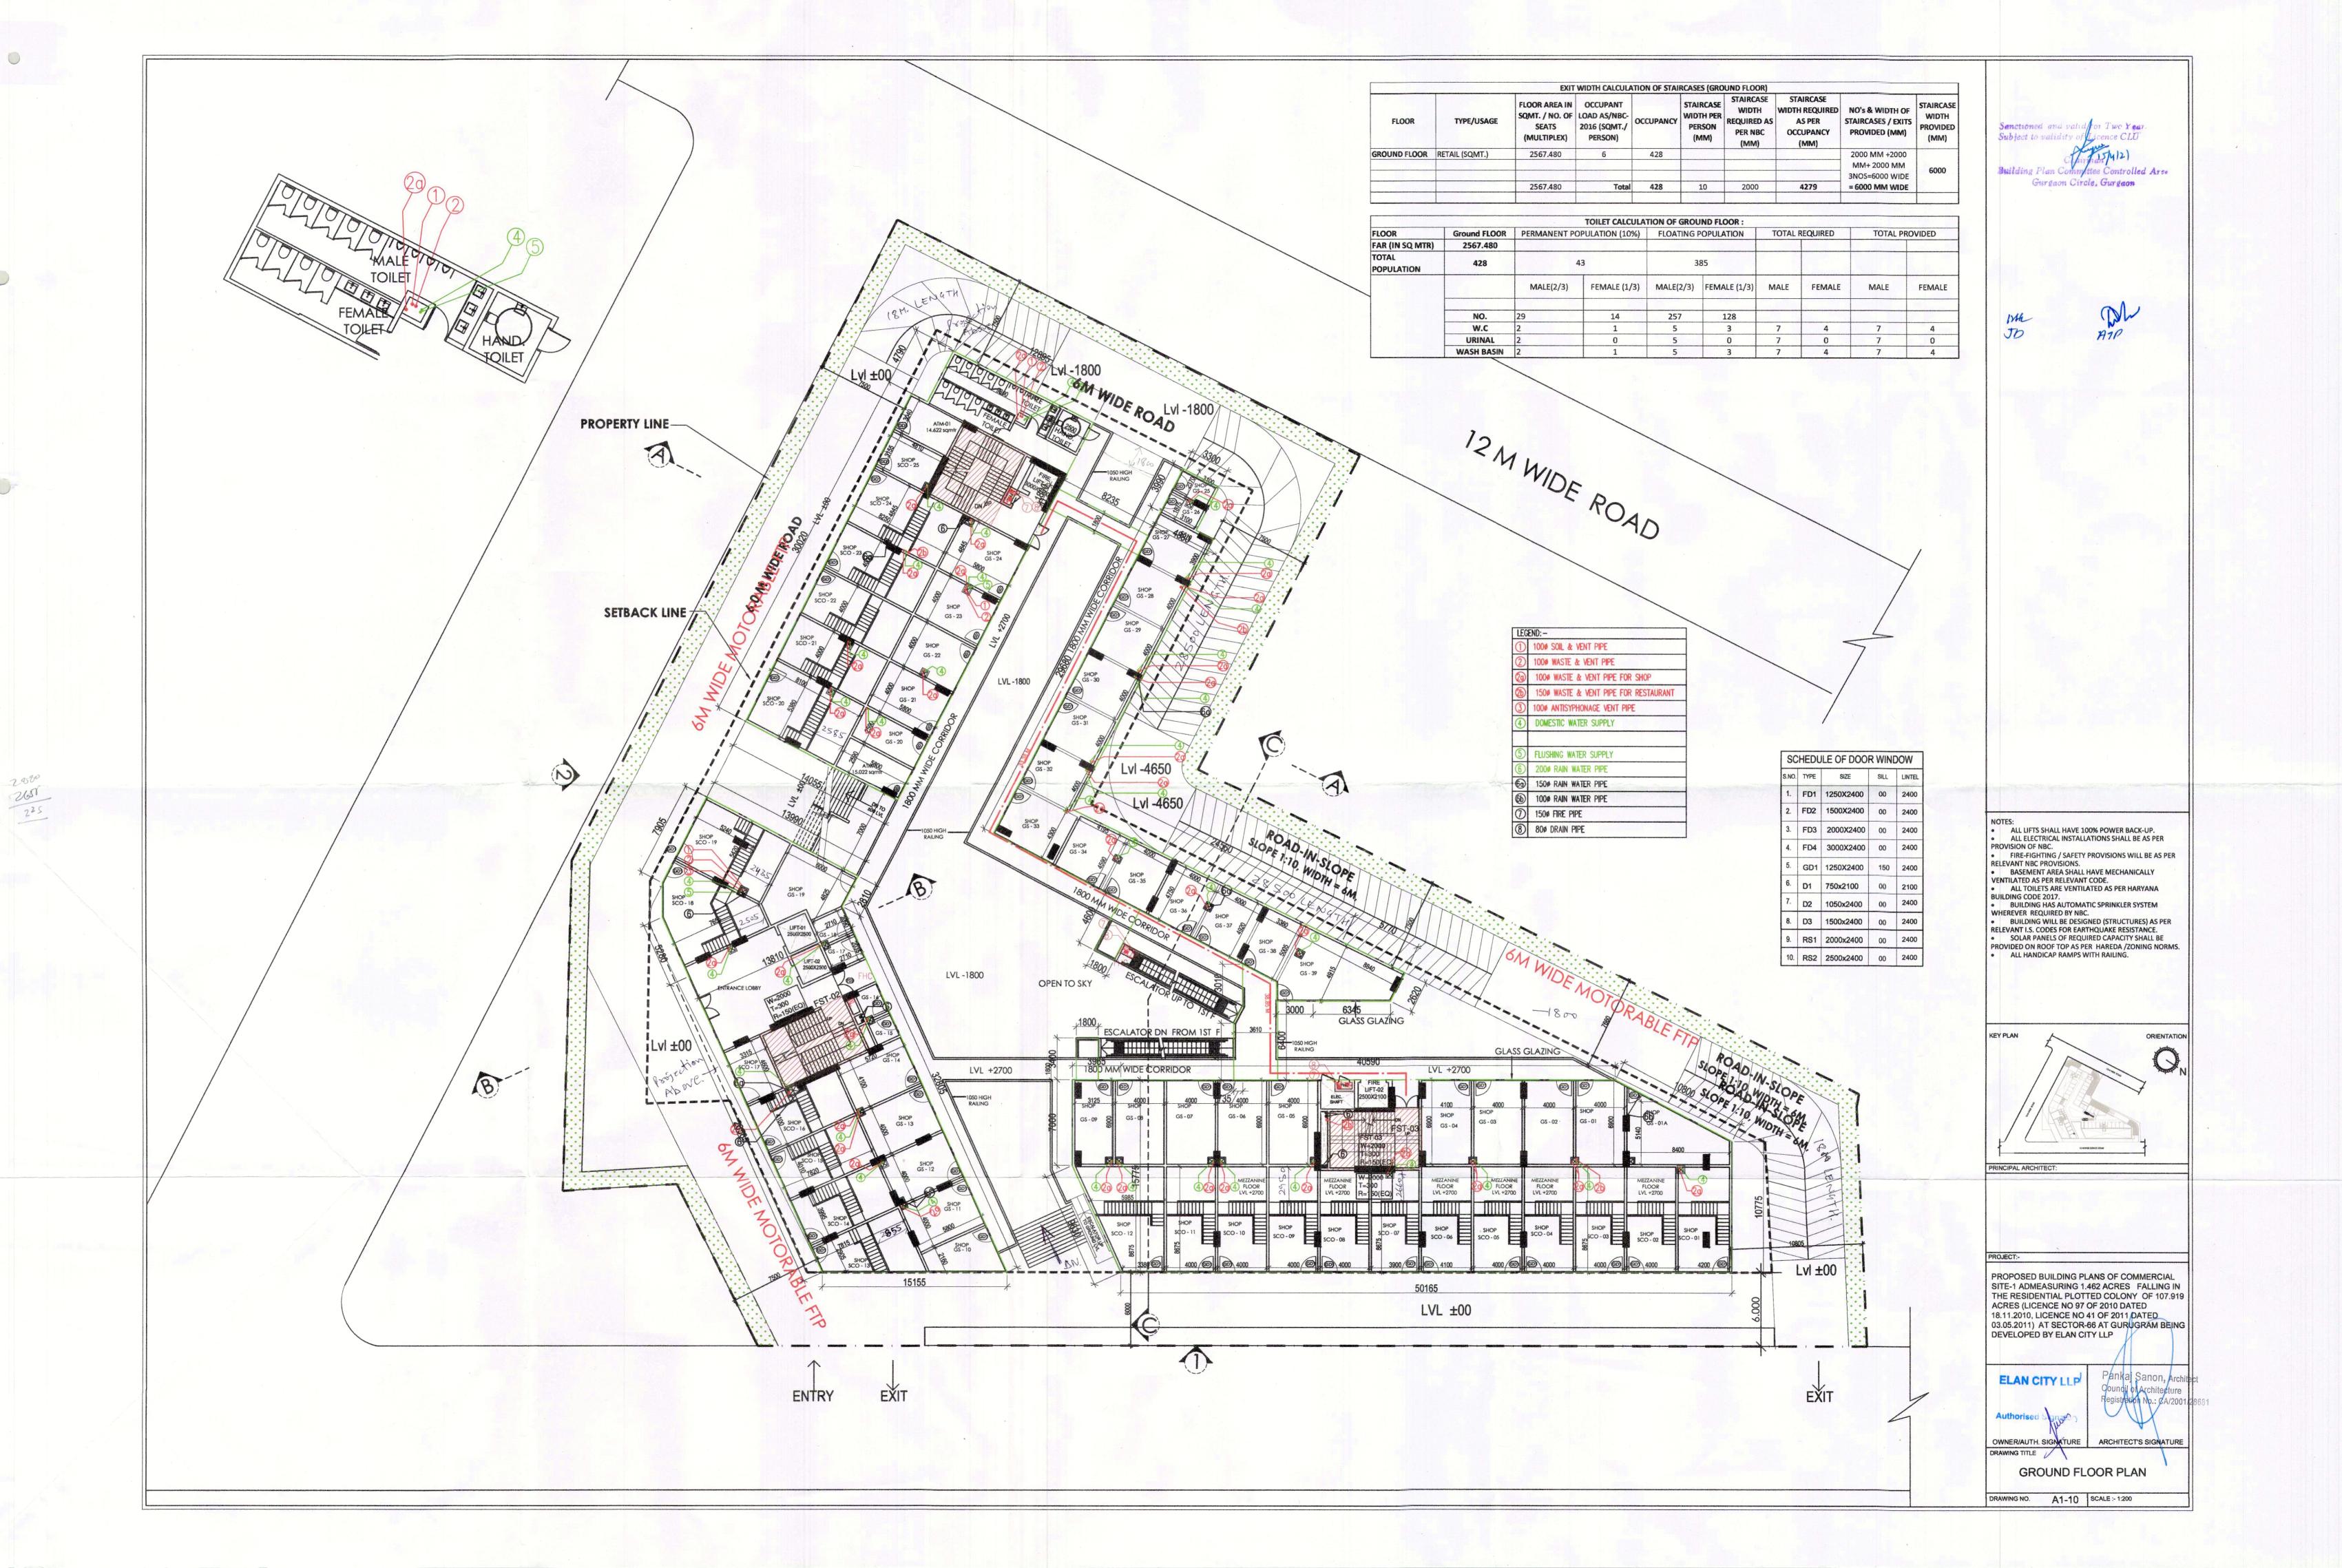

TOILET DETAIL FOR WATER SUPPLY LAYOUT

| LEGEND: - |                                       |
|-----------|---------------------------------------|
| 1         | 100¢ SOIL & VENT PIPE                 |
| 2         | 100¢ WASTE & VENT PIPE                |
| (2a)      | 1000 WASTE & VENT PIPE FOR SHOP       |
| 2b)       | 150¢ WASTE & VENT PIPE FOR RESTAURANT |
| 3         | 100¢ ANTISYPHONAGE VENT PIPE          |
| 4         | DOMESTIC WATER SUPPLY                 |
| 5         | FLUSHING WATER SUPPLY                 |
| 6         | 200¢ RAIN WATER PIPE                  |

| LEGEND            |                                 |
|-------------------|---------------------------------|
| SYMBOL            | DESCRIPTION                     |
|                   | SOIL PIPE                       |
|                   | WASTE PIPE                      |
|                   | ANTISYPHONAGE VENT PIPE         |
|                   | DOMESTIC WATER SUPPLY LINE(DWS) |
|                   | FLUSHING WATER SUPPLY LINE(FWS) |
| $\longrightarrow$ | - BALL VALVE                    |
| FT                | FLOOR TRAP 100x100mm            |
| FD                | FLOOR DRAIN 100x50mm            |
| UT                | URINAL TRAP 100x100mm           |
| COP               | CLEAN OUT PLUG                  |

Sanctioned and valid for Two Years
Subject to validity of Licence CLU

ALL LIFTS SHALL HAVE 100% POWER BACK-UP.
ALL ELECTRICAL INSTALLATIONS SHALL BE AS PER

BASEMENT AREA SHALL HAVE MECHANICALLY
VENTILATED AS PER RELEVANT CODE.
 ALL TOILETS ARE VENTILATED AS PER HARYANA

 BUILDING HAS AUTOMATIC SPRINKLER SYSTEM WHEREVER REQUIRED BY NBC.

DRAWING NO. A1-21 SCALE :- 1:200

BUILDING WILL BE DESIGNED (STRUCTURES) AS PER RELEVANT I.S. CODES FOR EARTHQUAKE RESISTANCE.
SOLAR PANELS OF REQUIRED CAPACITY SHALL BE PROVIDED ON ROOF TOP AS PER HAREDA /ZONING NORMS.
ALL HANDICAP RAMPS WITH RAILING.

ORIENTATION

FIRE-FIGHTING / SAFETY PROVISIONS WILL BE AS PER

PROVISION OF NBC.

**BUILDING CODE 2017.** 

RELEVANT NBC PROVISIONS.