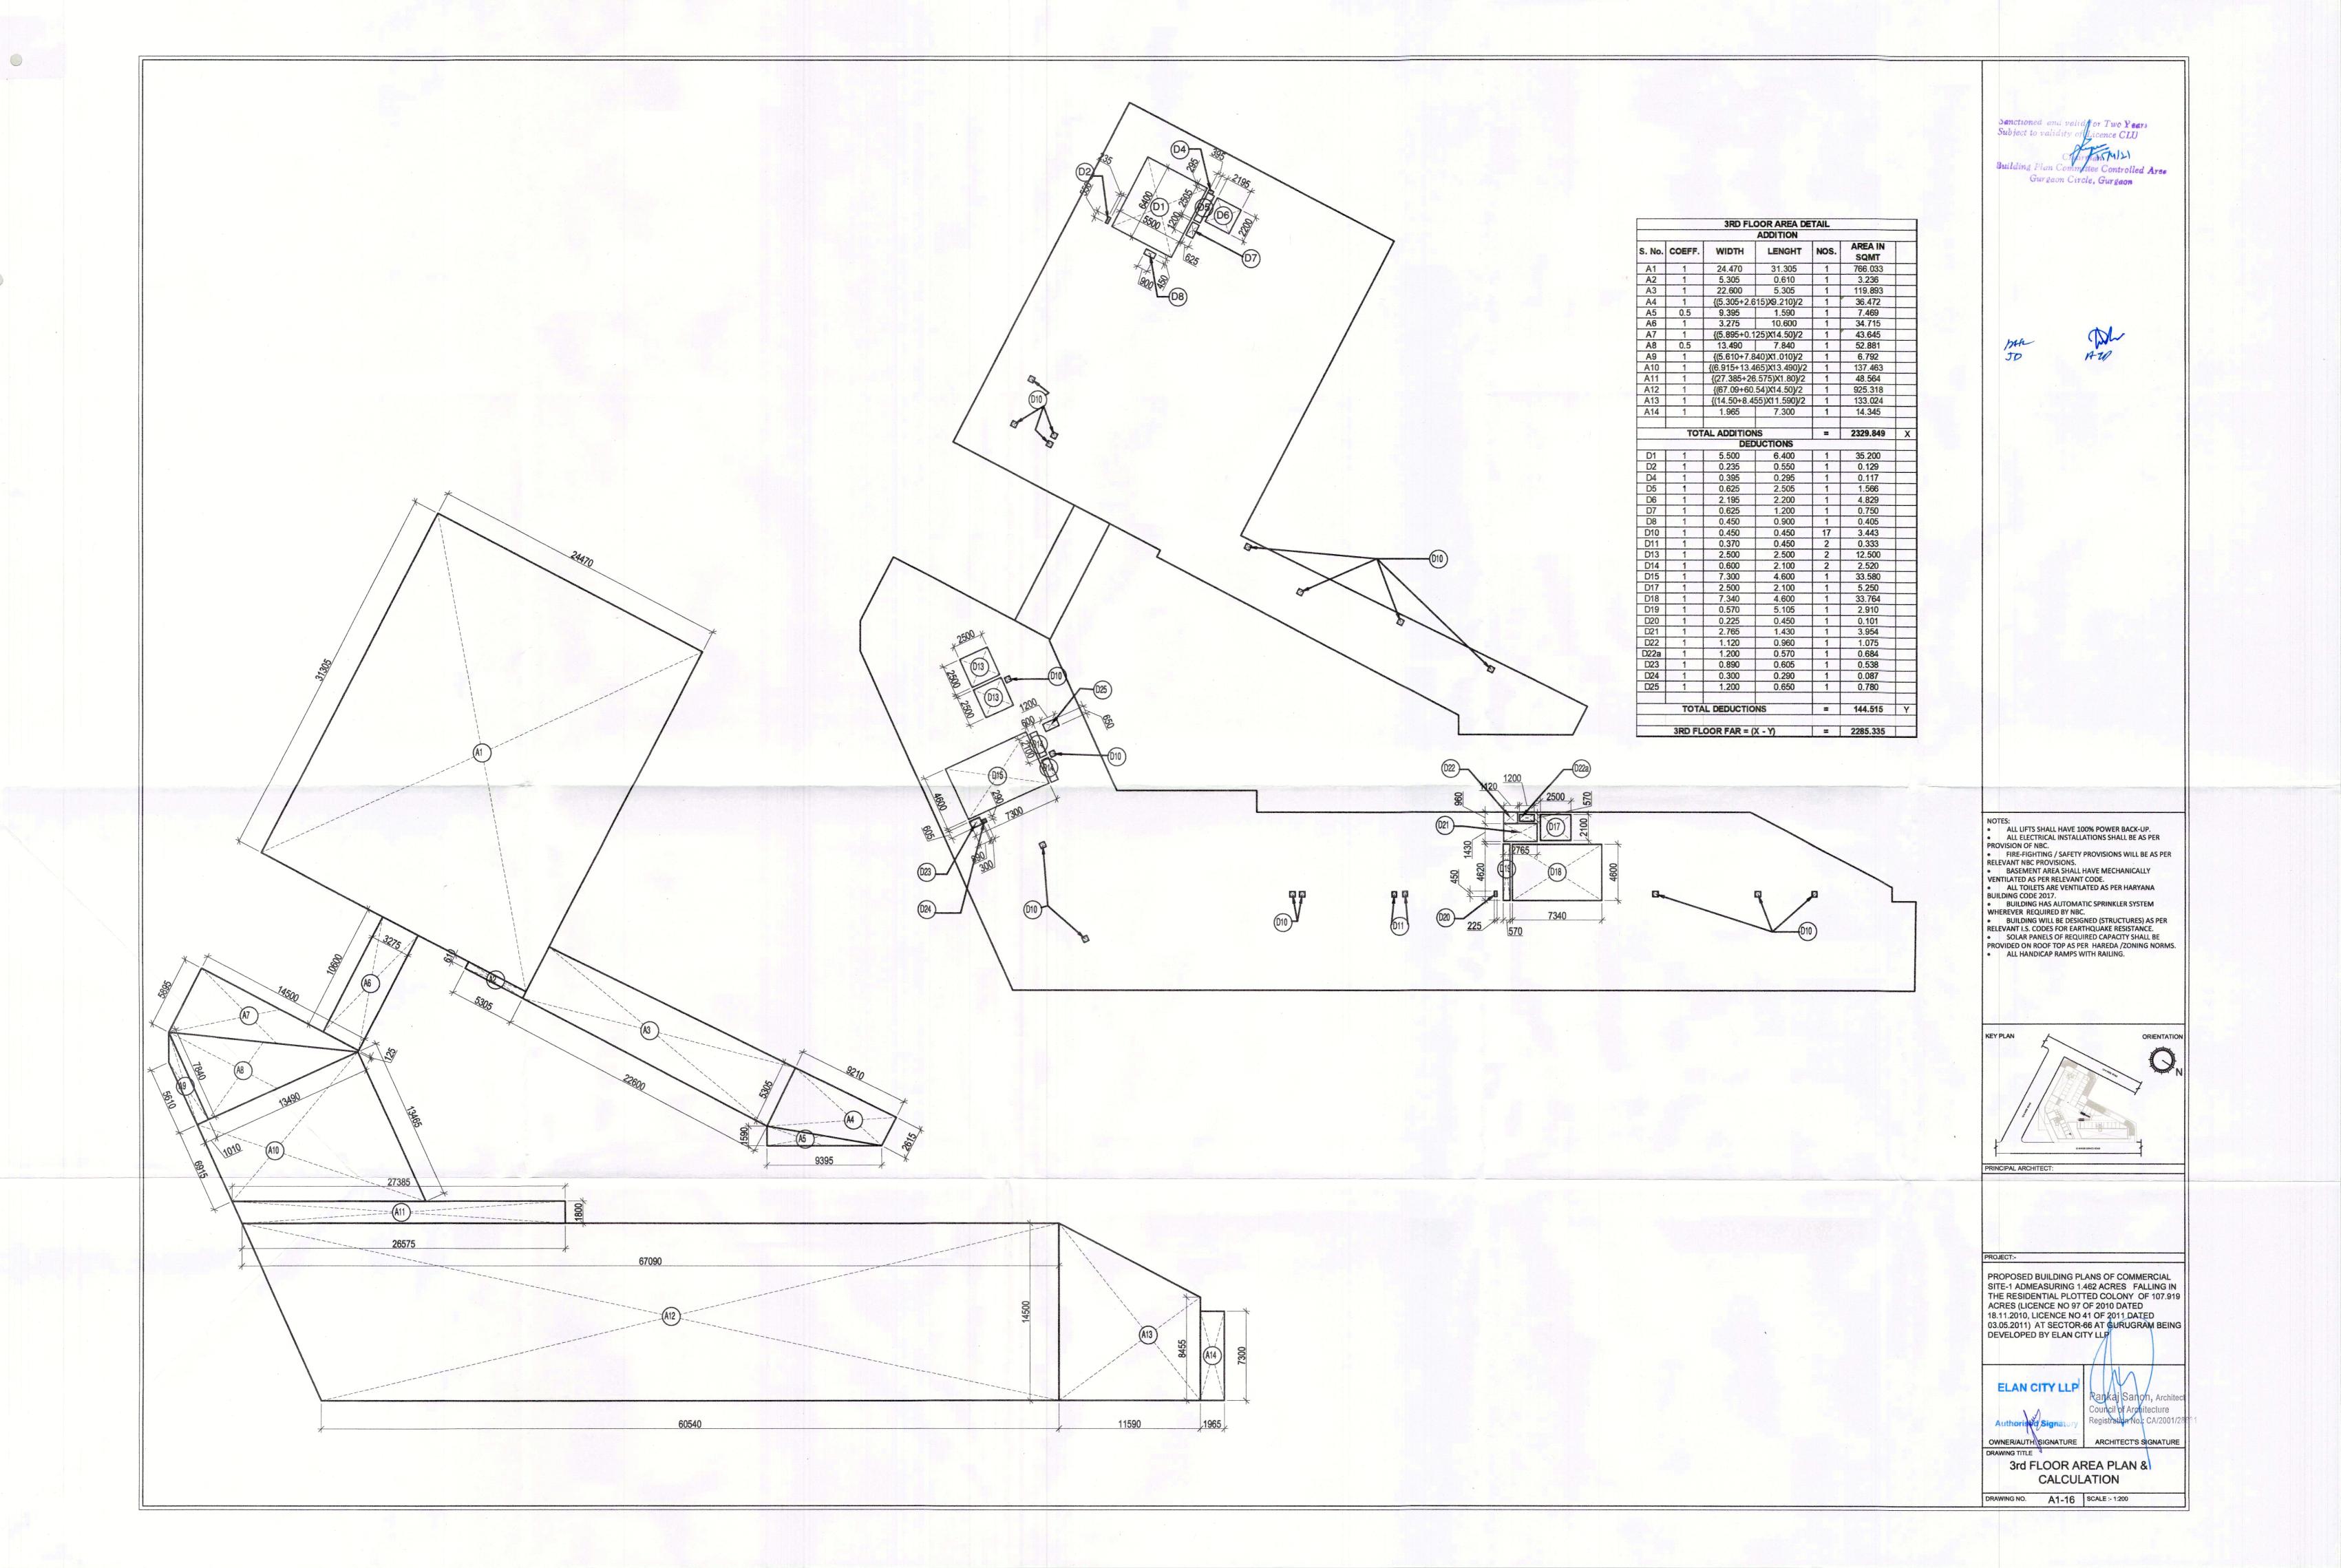

TOILET DETAIL FOR WATER SUPPLY LAYOUT

| LEGEND: - |                                       |
|-----------|---------------------------------------|
| 1         | 100¢ SOIL & VENT PIPE                 |
| 2         | 100¢ WASTE & VENT PIPE                |
| (2a)      | 1000 WASTE & VENT PIPE FOR SHOP       |
| 2b)       | 150¢ WASTE & VENT PIPE FOR RESTAURANT |
| 3         | 100¢ ANTISYPHONAGE VENT PIPE          |
| 4         | DOMESTIC WATER SUPPLY                 |
| 5         | FLUSHING WATER SUPPLY                 |
| 6         | 200¢ RAIN WATER PIPE                  |

| LEGEND            |                                 |
|-------------------|---------------------------------|
| SYMBOL            | DESCRIPTION                     |
|