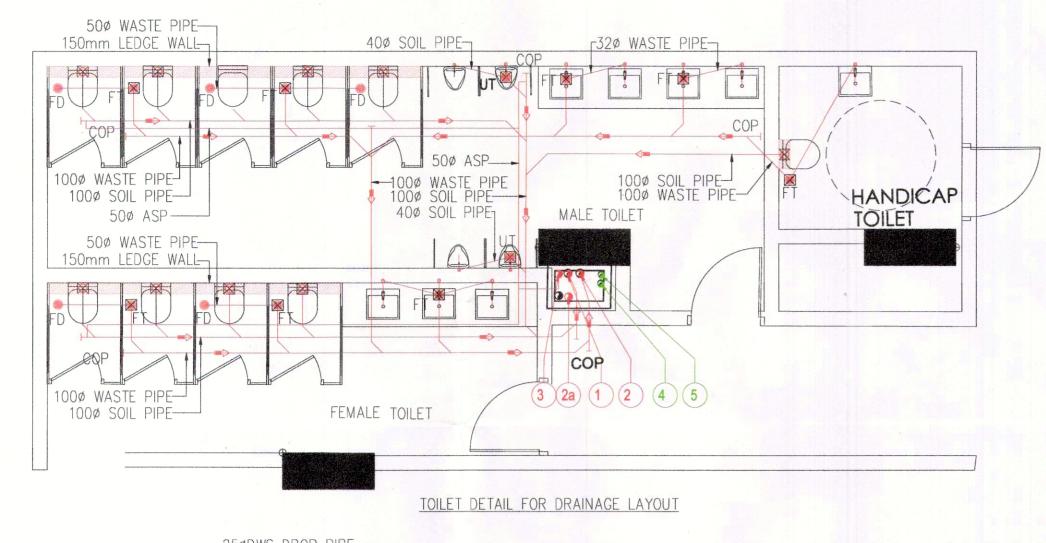

TOILET DETAIL FOR WATER SUPPLY LAYOUT

| LEGEND: - |                                       |
|-----------|---------------------------------------|
| 1         | 100¢ SOIL & VENT PIPE                 |
| 2         | 100¢ WASTE & VENT PIPE                |
| (2a)      | 1000 WASTE & VENT PIPE FOR SHOP       |
| 2b)       | 150¢ WASTE & VENT PIPE FOR RESTAURANT |
| 3         | 100¢ ANTISYPHONAGE VENT PIPE          |
| 4         | DOMESTIC WATER SUPPLY                 |
| 5         | FLUSHING WATER SUPPLY                 |
| 6         | 200¢ RAIN WATER PIPE                  |

| LEGEND            |                                 |
|-------------------|---------------------------------|
| SYMBOL            | DESCRIPTION                     |
|                   | SOIL PIPE                       |
|                   | WASTE PIPE                      |
|                   | ANTISYPHONAGE VENT PIPE         |
|                   | DOMESTIC WATER SUPPLY LINE(DWS) |
|                   | FLUSHING WATER SUPPLY LINE(FWS) |
| $\longrightarrow$ | - BALL VALVE                    |
| FT                | FLOOR TRAP 100x100mm            |
| FD                | FLOOR DRAIN 100x50mm            |
| UT                | URINAL TRAP 100x100mm           |
| COP               | CLEAN OUT PLUG                  |