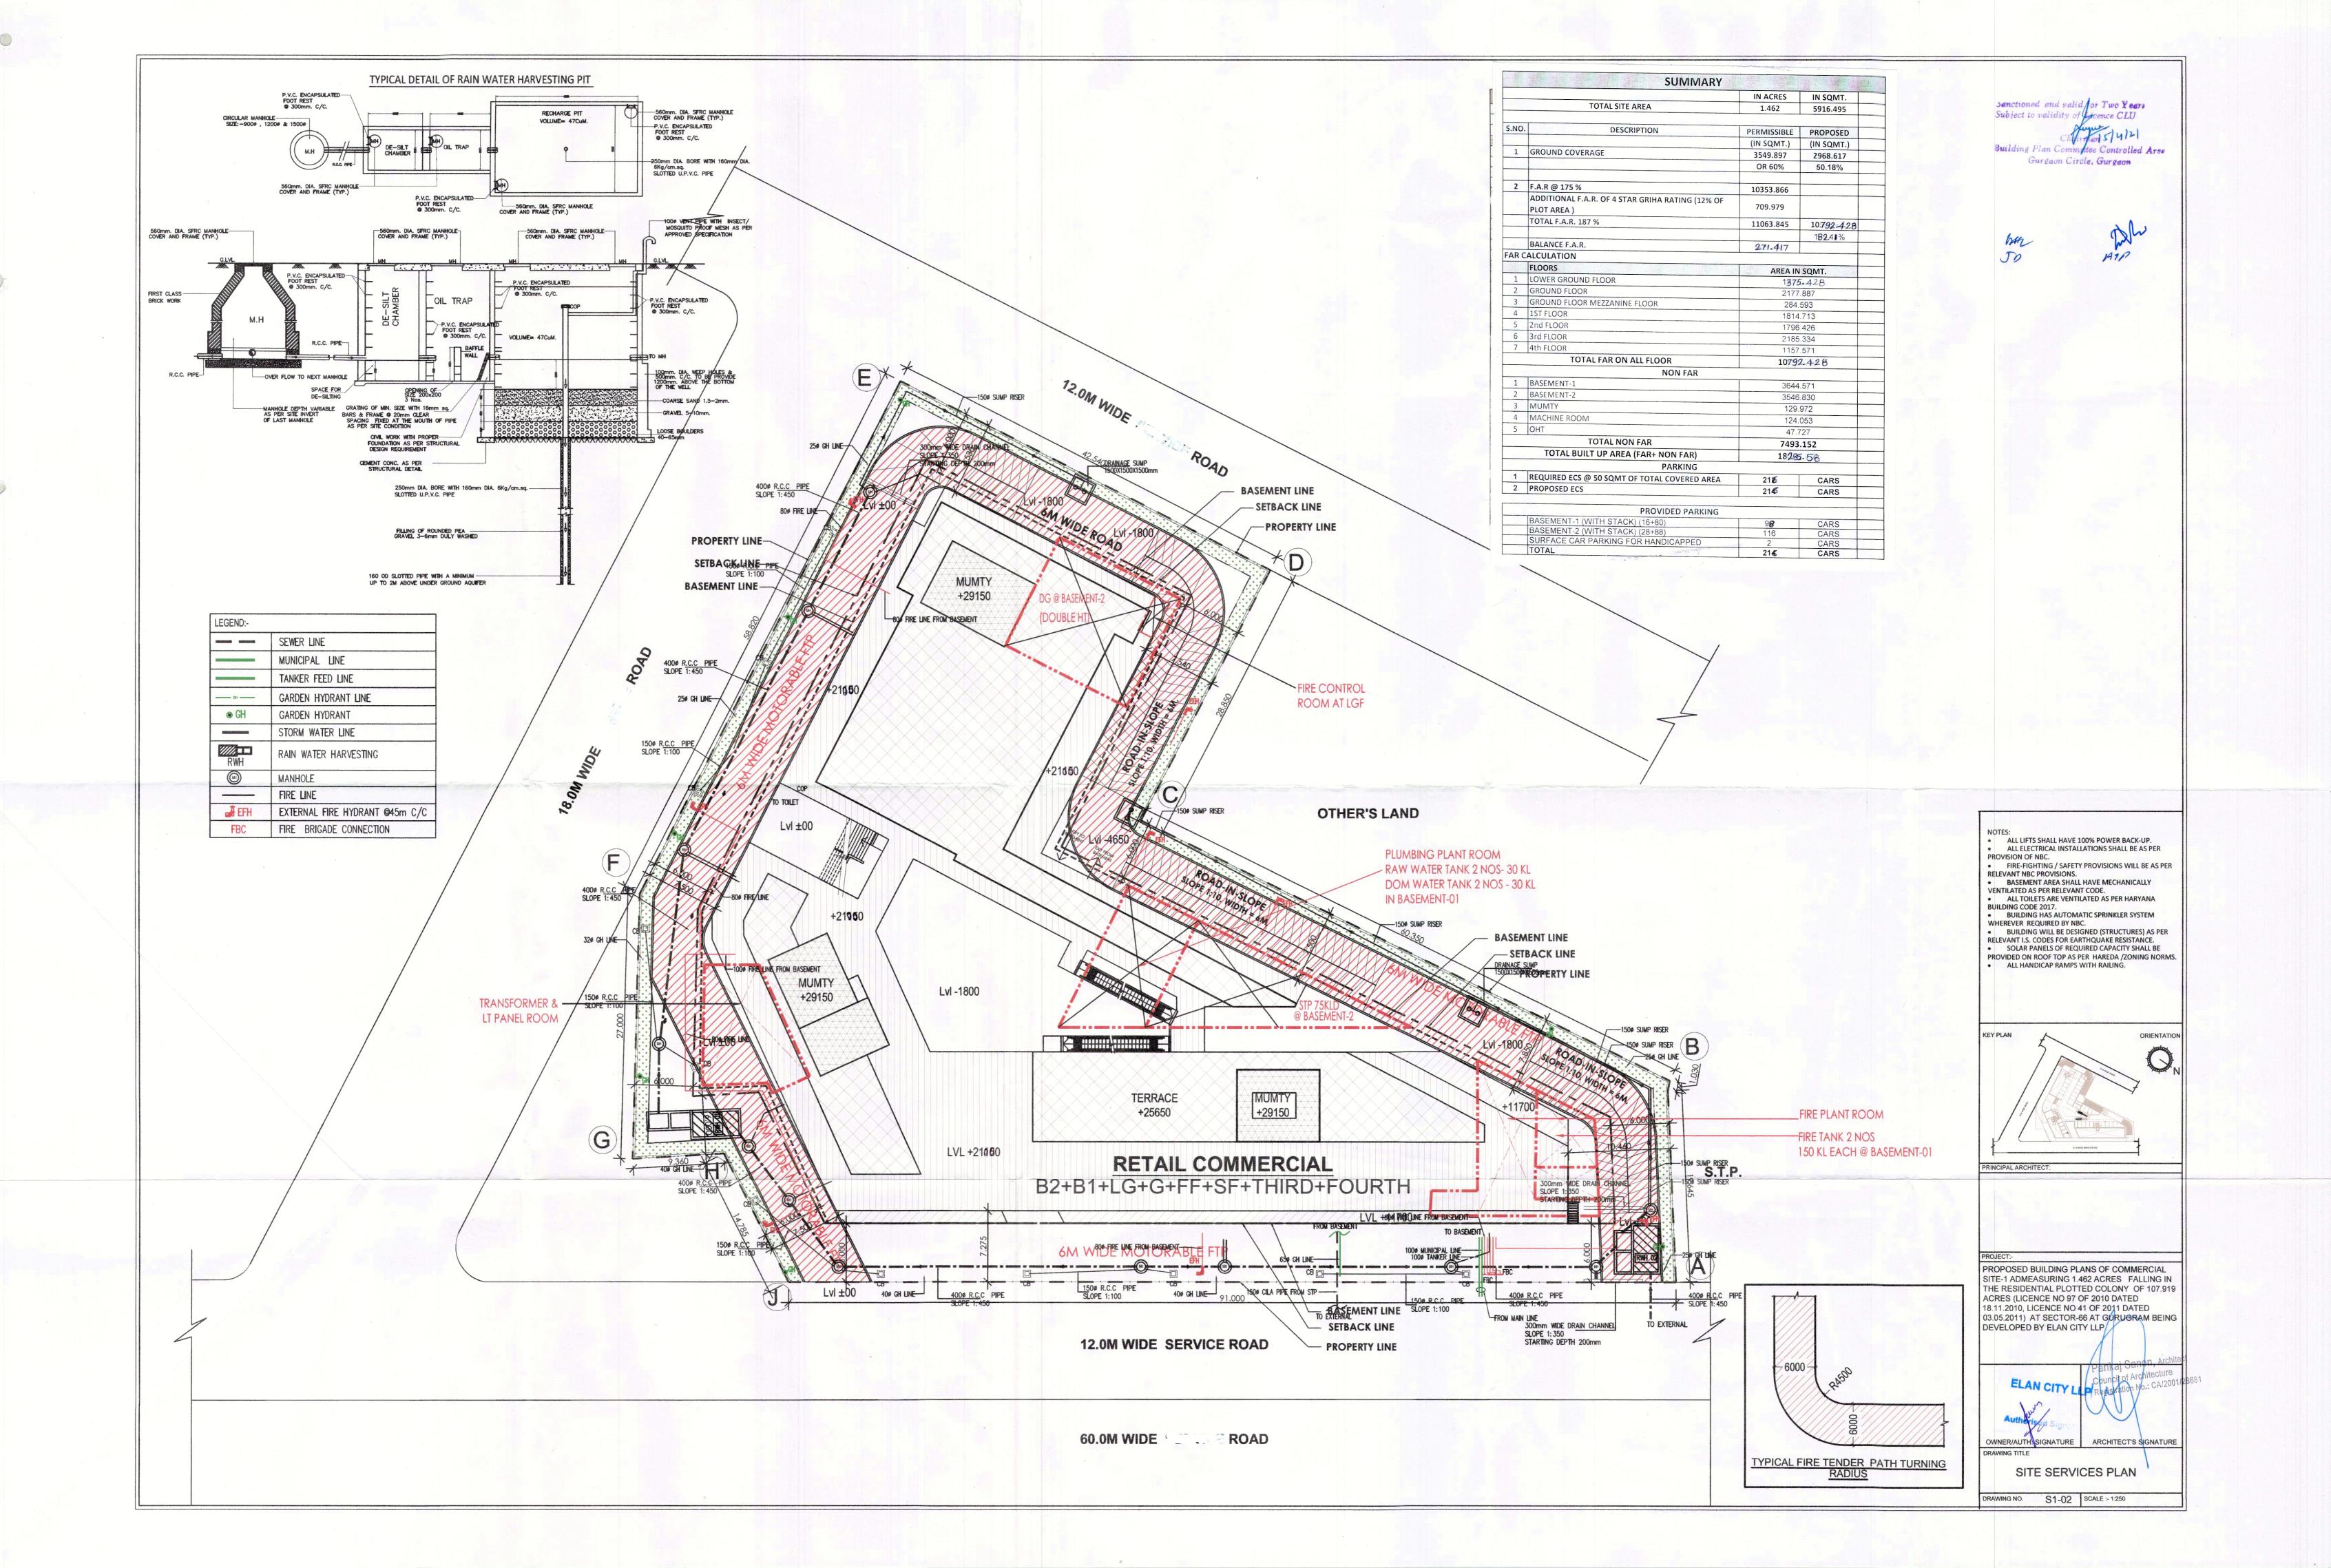

TOILET DETAIL FOR WATER SUPPLY LAYOUT

| LEGEND: - |                                       |
|-----------|---------------------------------------|
| 1         | 100¢ SOIL & VENT PIPE                 |
| 2         | 100¢ WASTE & VENT PIPE                |
| (2a)      | 1000 WASTE & VENT PIPE FOR SHOP       |
| 2b)       | 150¢ WASTE & VENT PIPE FOR RESTAURANT |
| 3         | 100¢ ANTISYPHONAGE VENT PIPE          |
| 4         | DOMESTIC WATER SUPPLY                 |
| 5         | FLUSHING WATER SUPPLY                 |
| 6         | 200¢ RAIN WATER PIPE                  |

| LEGEND            |                                 |
|-------------------|---------------------------------|
| SYMBOL            | DESCRIPTION                     |
|                   | SOIL PIPE                       |
|                   | WASTE PIPE                      |
|                   | ANTISYPHONAGE VENT PIPE         |
|                   | DOMESTIC WATER SUPPLY LINE(DWS) |
|                   | FLUSHING WATER SUPPLY LINE(FWS) |
| $\longrightarrow$ | - BALL VALVE                    |
| FT                | FLOOR TRAP 100x100mm            |
| FD                | FLOOR DRAIN 100x50mm            |
| UT                | URINAL TRAP 100x100mm           |
| COP               | CLEAN OUT PLUG                  |

Sanctioned and valid for Two Years
Subject to validity of Licence CLU

ALL LIFTS SHALL HAVE 100% POWER BACK-UP.
ALL ELECTRICAL INSTALLATIONS SHALL BE AS PER

BASEMENT AREA SHALL HAVE MECHANICALLY
VENTILATED AS PER RELEVANT CODE.
 ALL TOILETS ARE VENTILATED AS PER HARYANA

 BUILDING HAS AUTOMATIC SPRINKLER SYSTEM WHEREVER REQUIRED BY NBC.

DRAWING NO. A1-21 SCALE :- 1:200

BUILDING WILL BE DESIGNED (STRUCTURES) AS PER RELEVANT I.S. CODES FOR EARTHQUAKE RESISTANCE.
SOLAR PANELS OF REQUIRED CAPACITY SHALL BE PROVIDED ON ROOF TOP AS PER HAREDA /ZONING NORMS.
ALL HANDICAP RAMPS WITH RAILING.

ORIENTATION

FIRE-FIGHTING / SAFETY PROVISIONS WILL BE AS PER

PROVISION OF NBC.

**BUILDING CODE 2017.** 

RELEVANT NBC PROVISIONS.