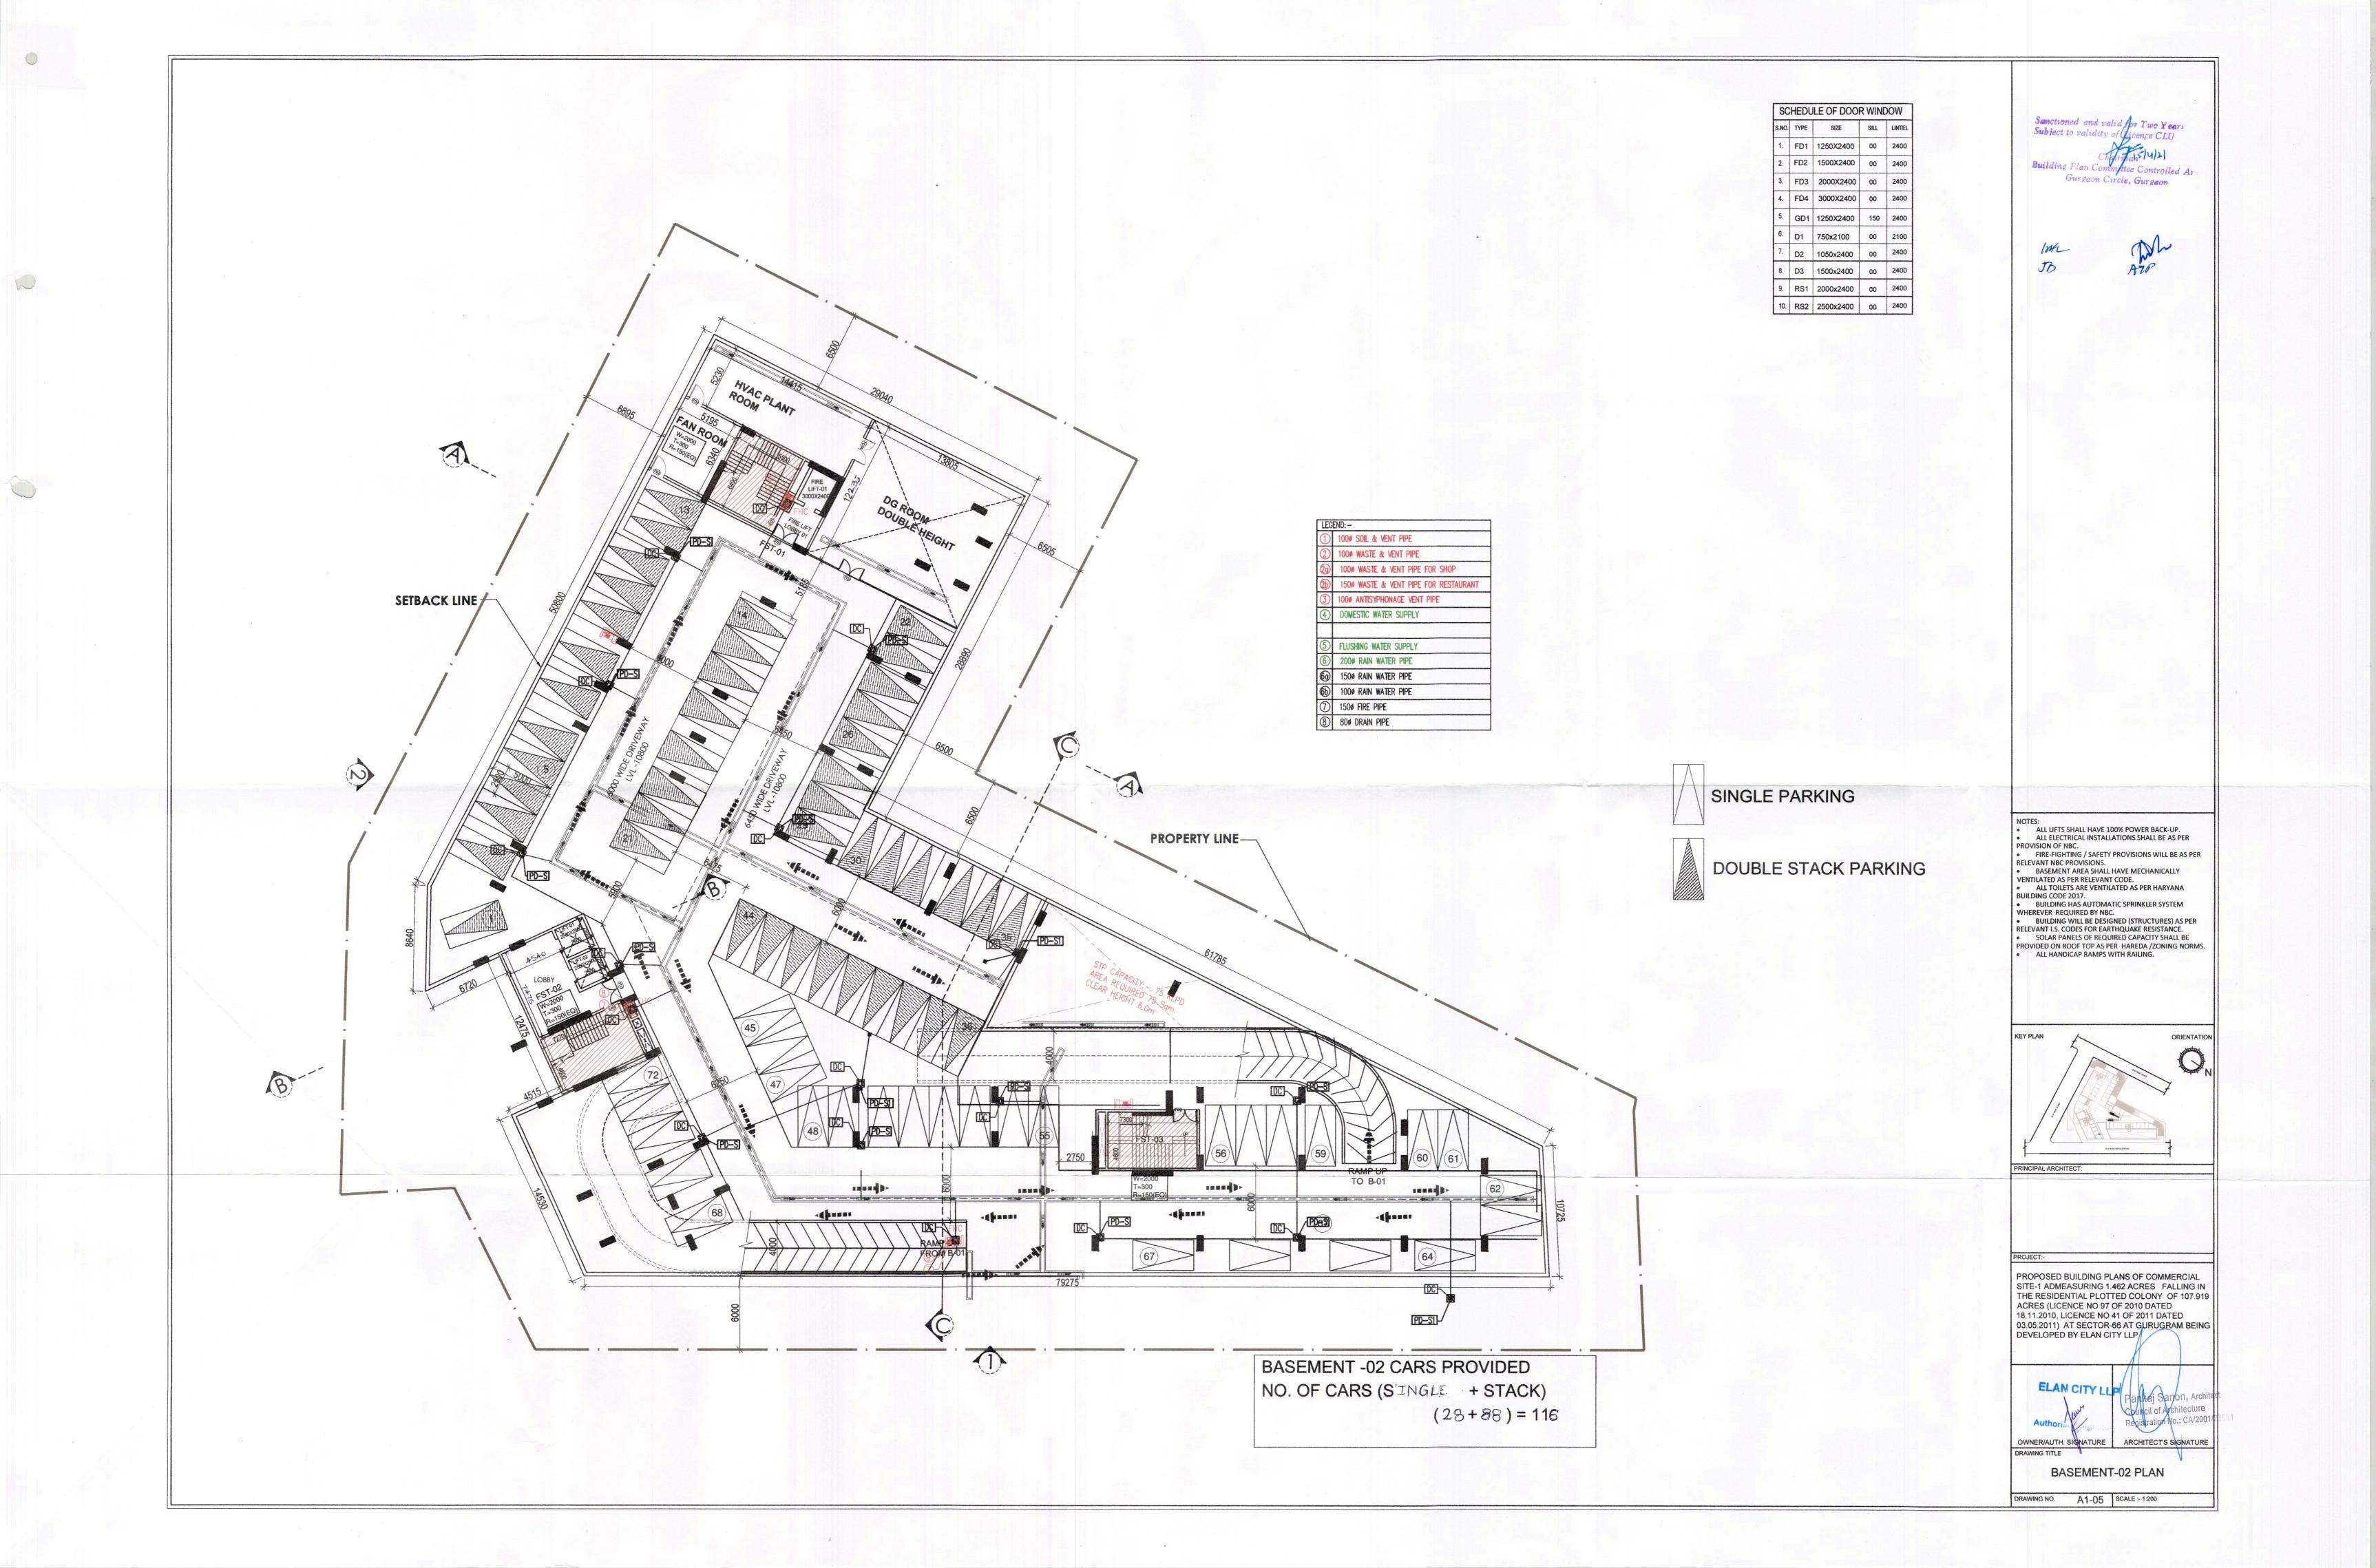

TOILET DETAIL FOR WATER SUPPLY LAYOUT

| LEGEND: - |                                       |
|-----------|---------------------------------------|
| 1         | 100¢ SOIL & VENT PIPE                 |
| 2         | 100¢ WASTE & VENT PIPE                |
| (2a)      | 1000 WASTE & VENT PIPE FOR SHOP       |
| 2b)       | 150¢ WASTE & VENT PIPE FOR RESTAURANT |
| 3         | 100¢ ANTISYPHONAGE VENT PIPE          |
| 4         | DOMESTIC WATER SUPPLY                 |
| 5         | FLUSHING WATER SUPPLY                 |
| 6         | 200¢ RAIN WATER PIPE                  |

| LEGEND            |                                 |
|-------------------|---------------------------------|
| SYMBOL            | DESCRIPTION                     |
|                   | SOIL PIPE                       |
|                   | WASTE PIPE                      |
|                   | ANTISYPHONAGE VENT PIPE         |
|                   | DOMESTIC WATER SUPPLY LINE(DWS) |
|                   | FLUSHING WATER SUPPLY LINE(FWS) |
| $\longrightarrow$ | - BALL VALVE                    |
| FT                | FLOOR TRAP 100x100mm            |
| FD                | FLOOR DRAIN 100x50mm            |
| UT                | URINAL TRAP 100x100mm           |
| COP               | CLEAN OUT PLUG                  |