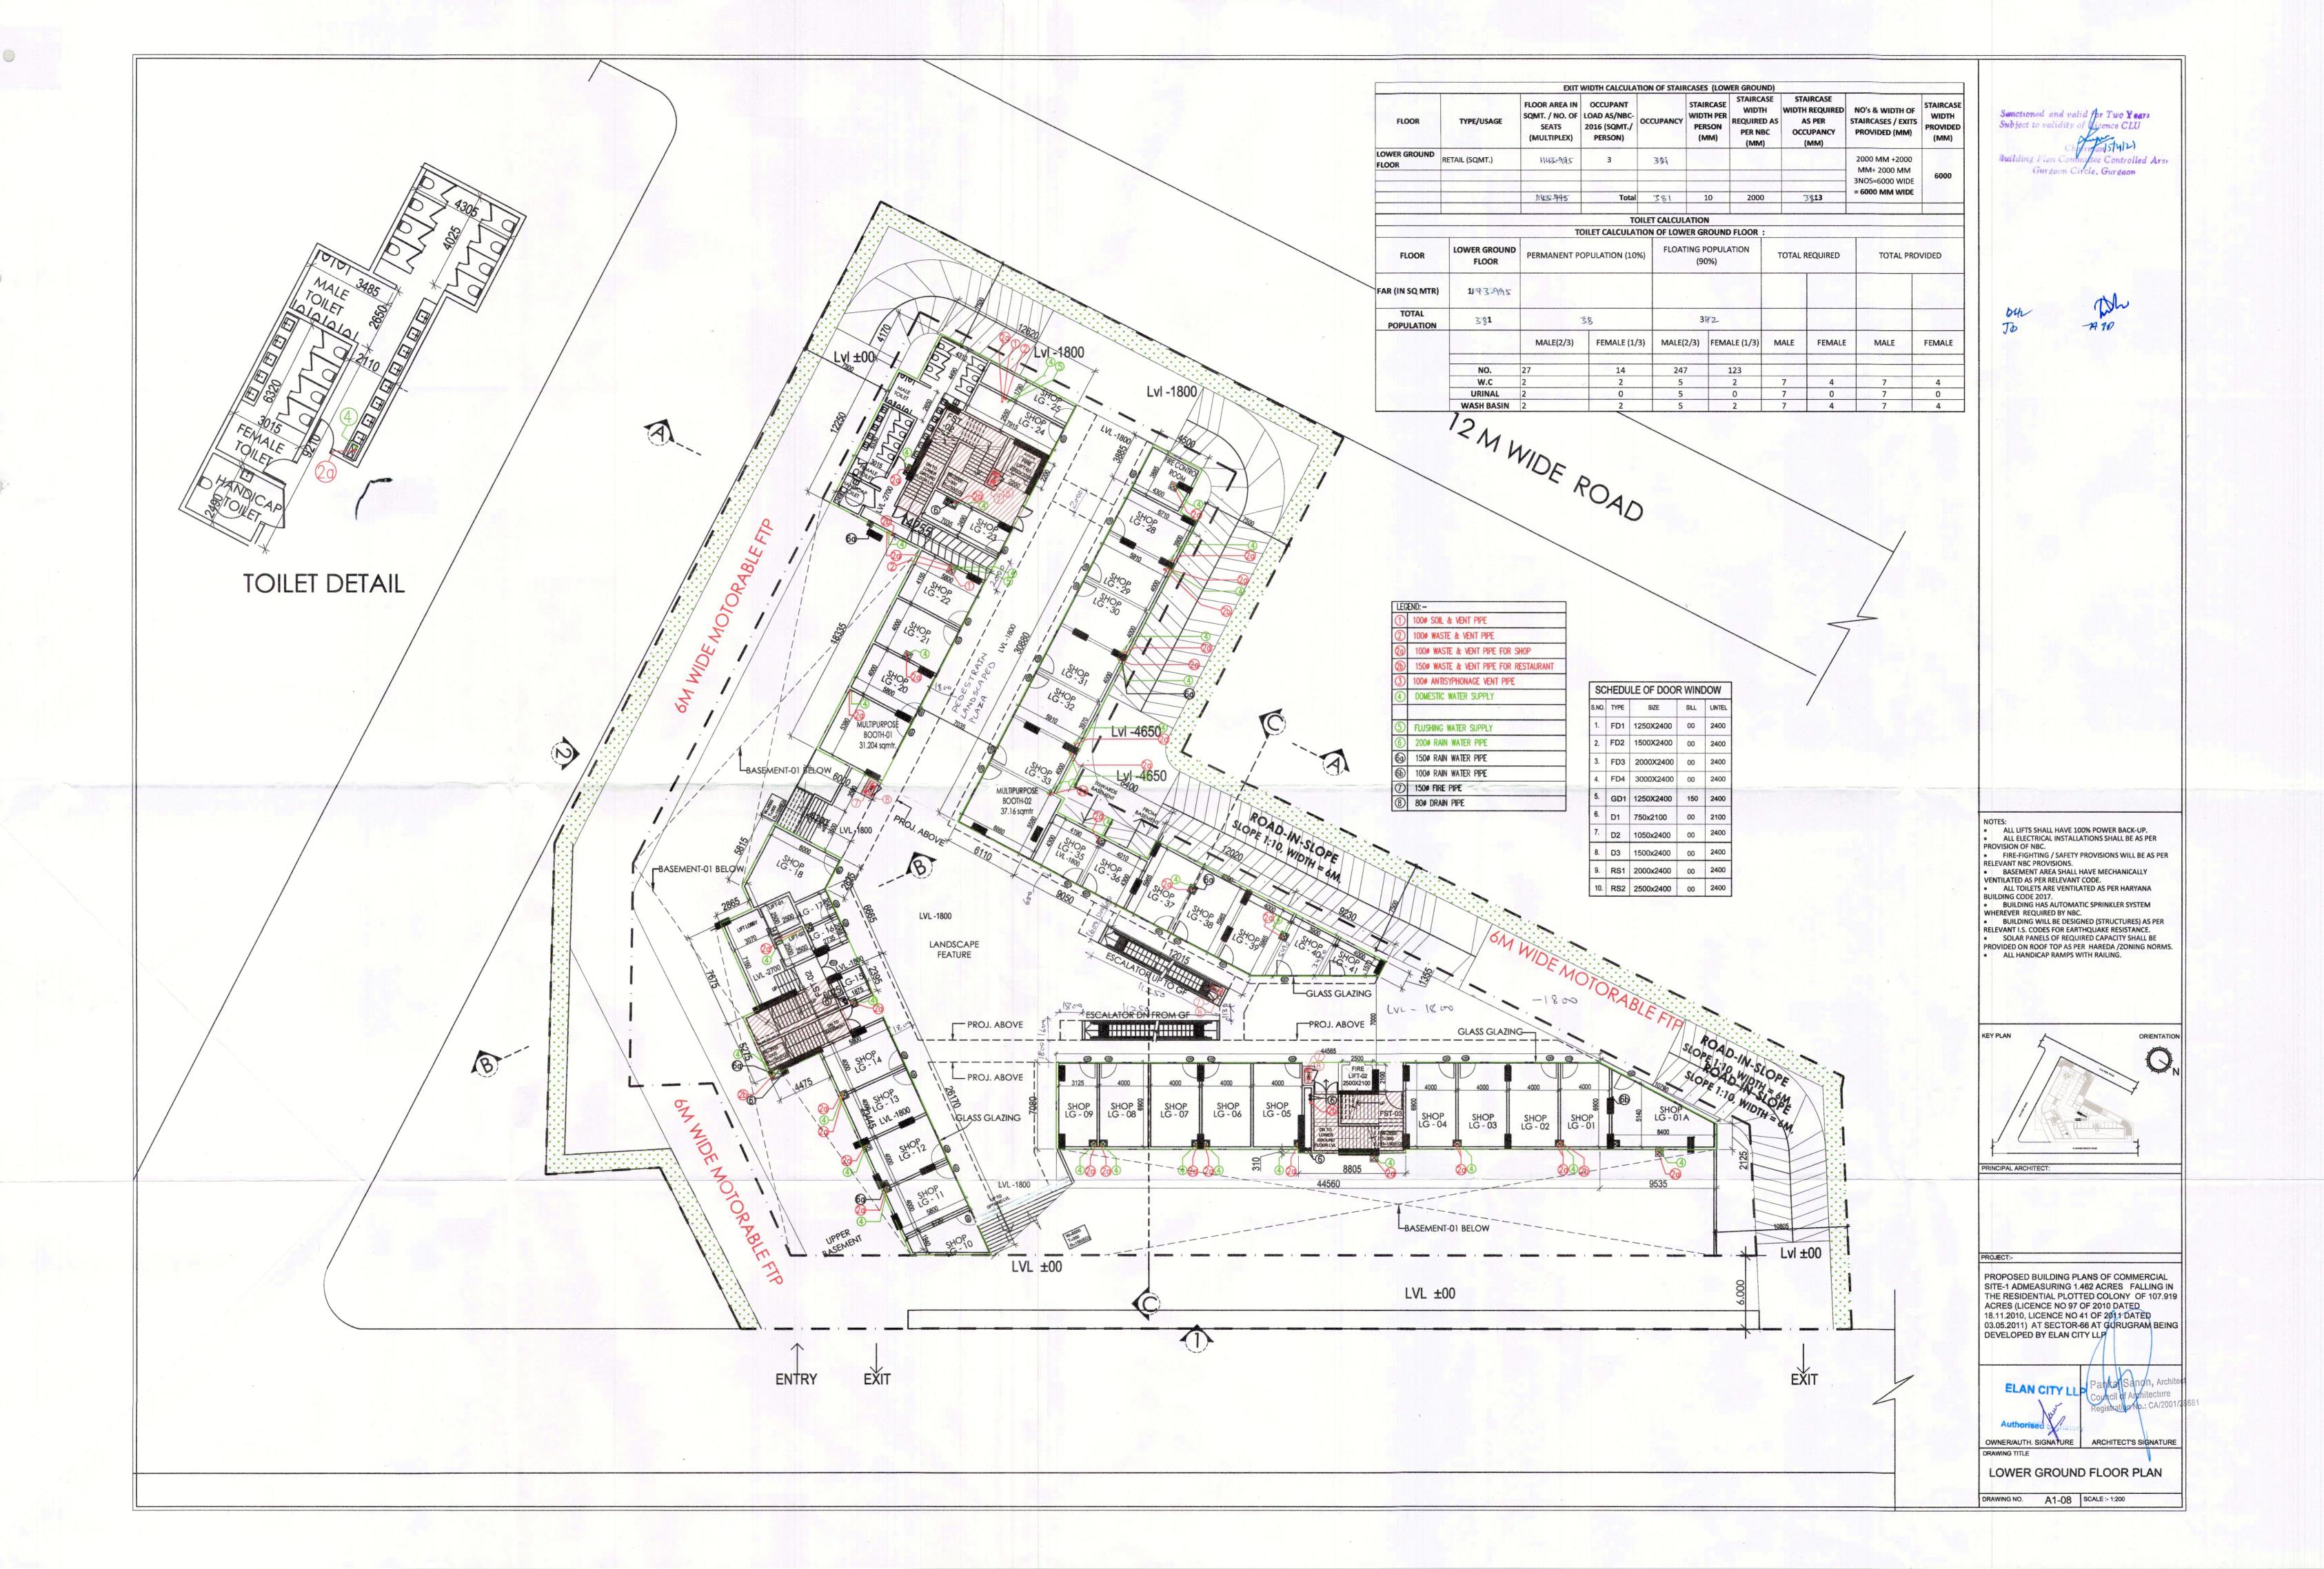

TOILET DETAIL FOR WATER SUPPLY LAYOUT

| LEGEND: - |                                       |
|-----------|---------------------------------------|
| 1         | 100¢ SOIL & VENT PIPE                 |
| 2         | 100¢ WASTE & VENT PIPE                |
| (2a)      | 1000 WASTE & VENT PIPE FOR SHOP       |
| 2b)       | 150¢ WASTE & VENT PIPE FOR RESTAURANT |
| 3         | 100¢ ANTISYPHONAGE VENT PIPE          |
| 4         | DOMESTIC WATER SUPPLY                 |
| 5         | FLUSHING WATER SUPPLY                 |
| 6         | 200¢ RAIN WATER PIPE                  |

| LEGEND            |                                 |
|-------------------|---------------------------------|
| SYMBOL            | DESCRIPTION                     |
|                   | SOIL PIPE                       |
|                   | WASTE PIPE                      |
|                   | ANTISYPHONAGE VENT PIPE         |
|                   | DOMESTIC WATER SUPPLY LINE(DWS) |
|                   | FLUSHING WATER SUPPLY LINE(FWS) |
| $\longrightarrow$ | - BALL VALVE                    |
| FT                | FLOOR TRAP 100x100mm            |
| FD                | FLOOR DRAIN 100x50mm            |
| UT                | URINAL TRAP 100x100mm           |
| COP               | CLEAN OUT PLUG                  |