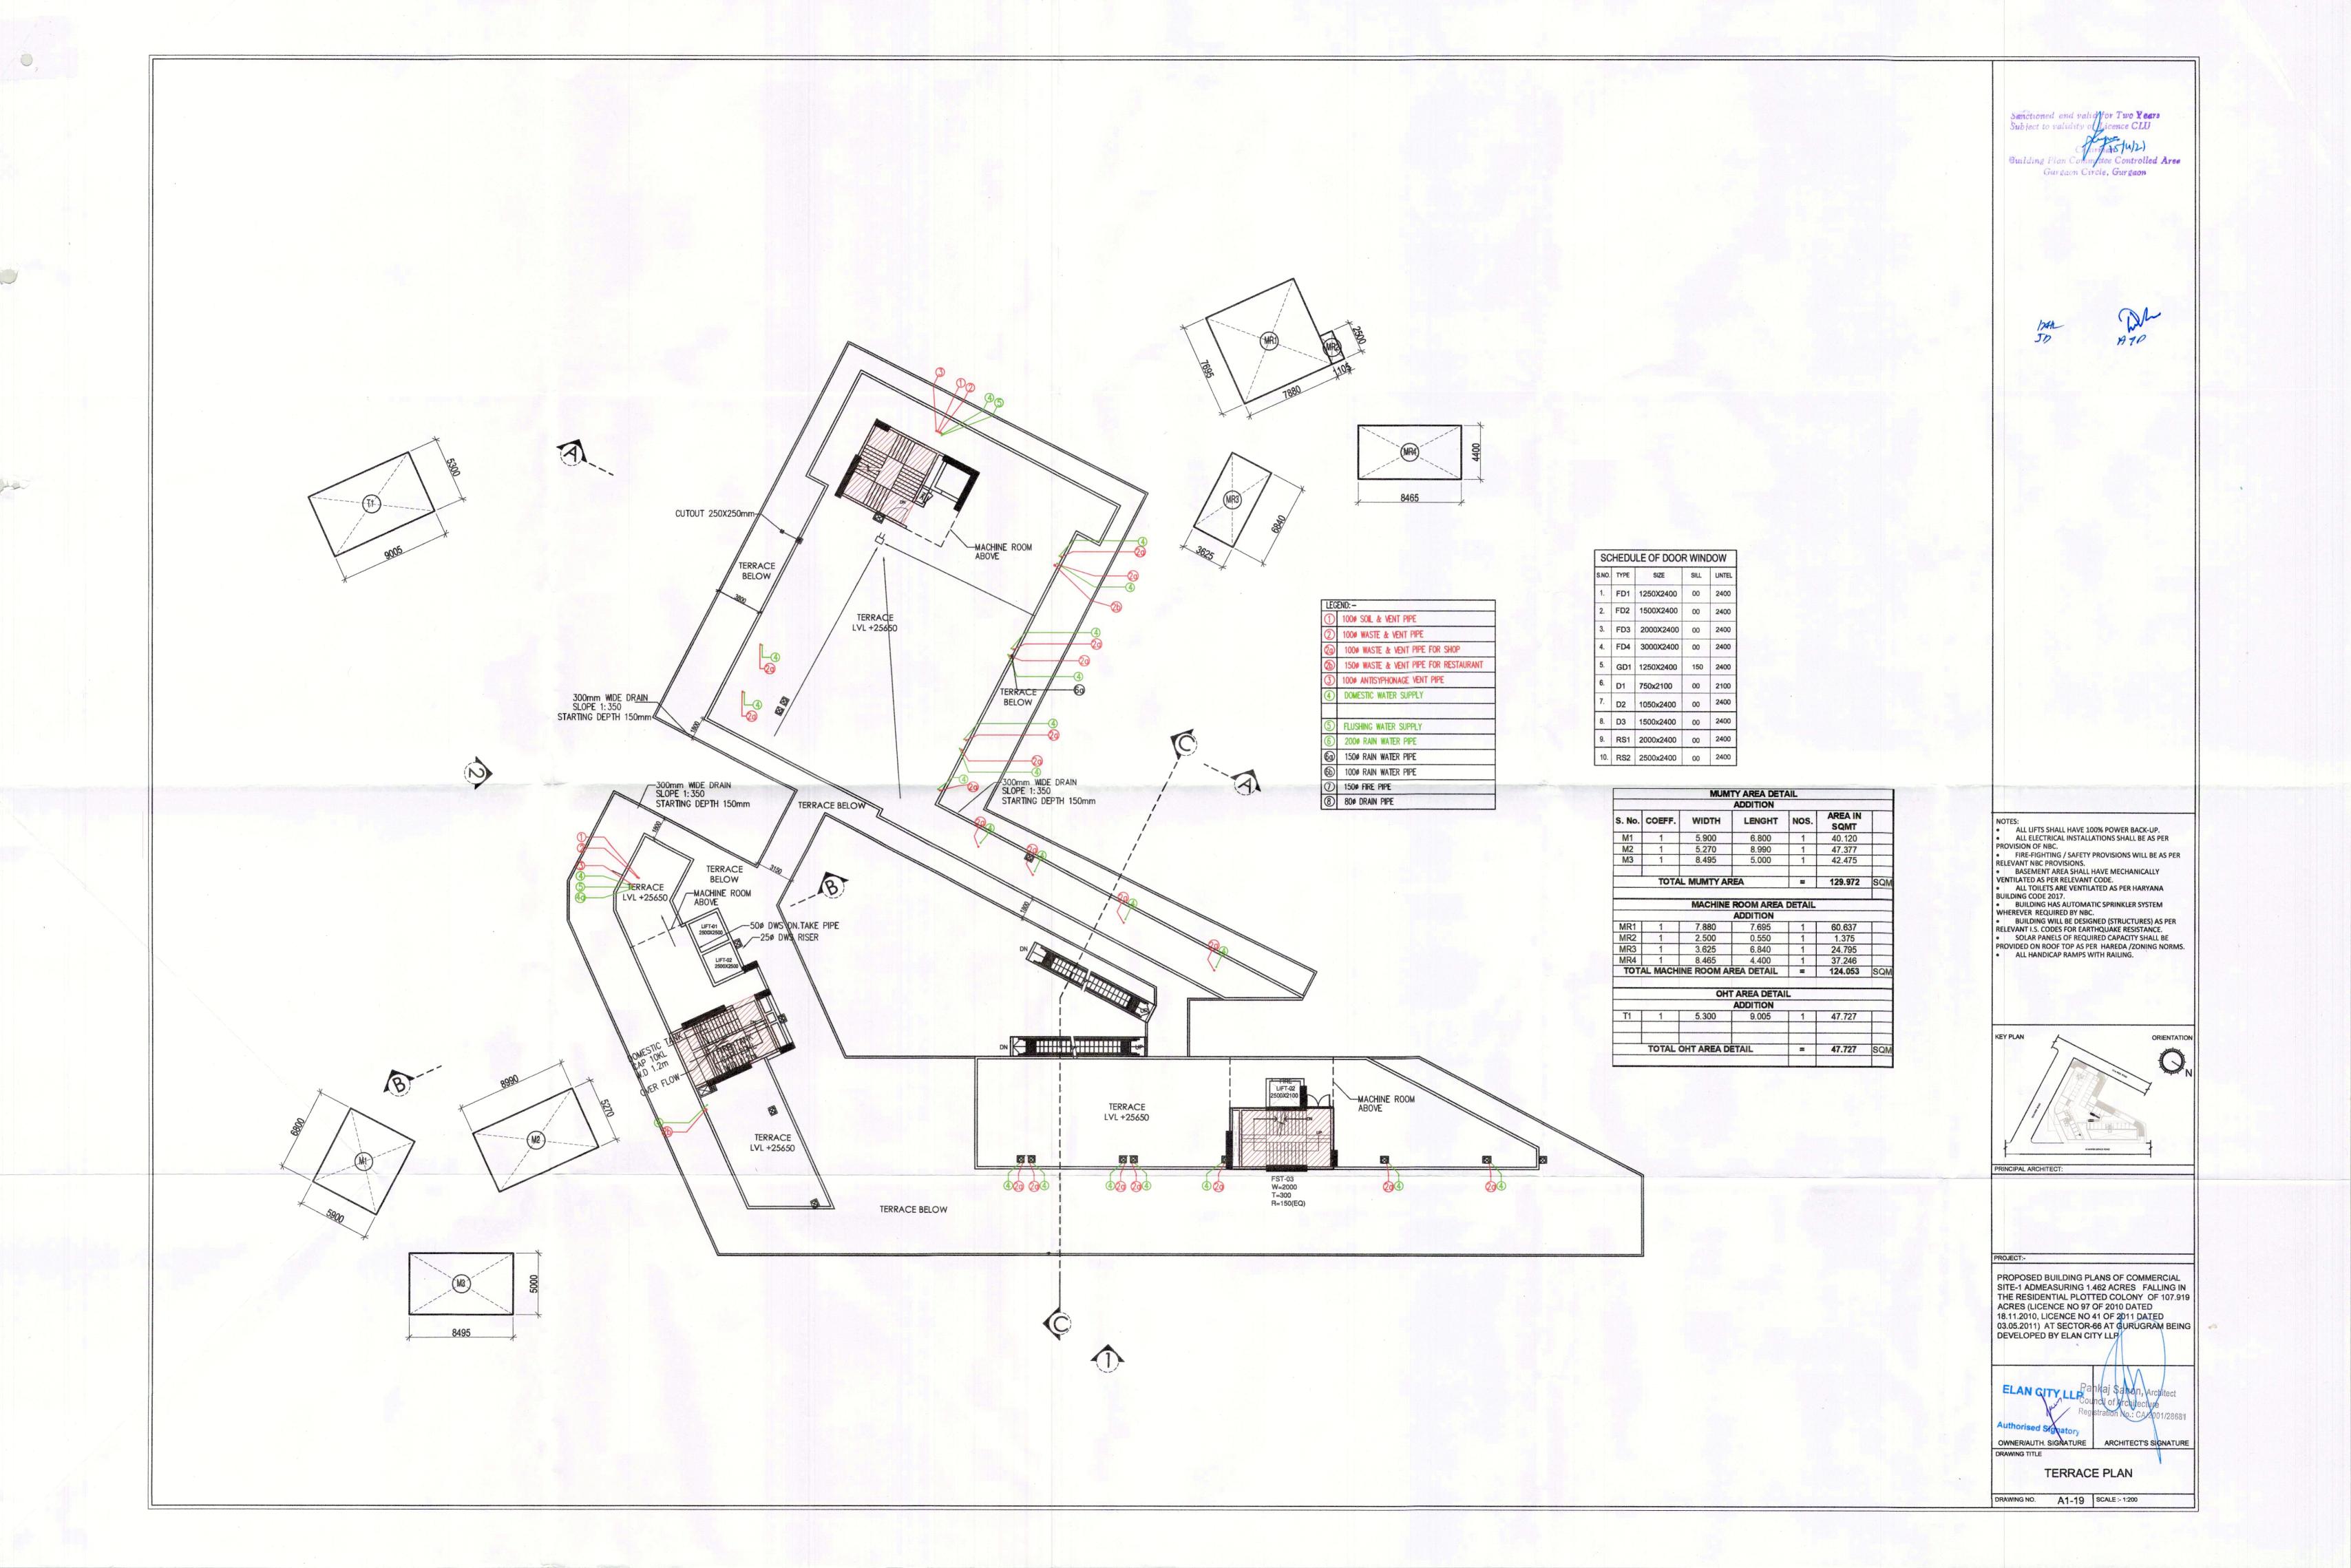

TOILET DETAIL FOR WATER SUPPLY LAYOUT

| LEGEND: - |                                       |
|-----------|---------------------------------------|
| 1         | 100¢ SOIL & VENT PIPE                 |
| 2         | 100¢ WASTE & VENT PIPE                |
| (2a)      | 1000 WASTE & VENT PIPE FOR SHOP       |
| 2b)       | 150¢ WASTE & VENT PIPE FOR RESTAURANT |
| 3         | 100¢ ANTISYPHONAGE VENT PIPE          |
| 4         | DOMESTIC WATER SUPPLY                 |
| 5         | FLUSHING WATER SUPPLY                 |
| 6         | 200¢ RAIN WATER PIPE                  |

| LEGEND            |                                 |
|-------------------|---------------------------------|
| SYMBOL            | DESCRIPTION                     |
|                   | SOIL PIPE                       |
|                   | WASTE PIPE                      |
|                   | ANTISYPHONAGE VENT PIPE         |
|                   | DOMESTIC WATER SUPPLY LINE(DWS) |
|                   | FLUSHING WATER SUPPLY LINE(FWS) |
| $\longrightarrow$ | - BALL VALVE                    |
| FT                | FLOOR TRAP 100x100mm            |
| FD                | FLOOR DRAIN 100x50mm            |
| UT                | URINAL TRAP 100x100mm           |
| COP               | CLEAN OUT PLUG                  |

Sanctioned and valid for Two Years
Subject to validity of Licence CLU

ALL LIFTS SHALL HAVE 100% POWER BACK-UP.
ALL ELECTRICAL INSTALLATIONS SHALL BE AS PER

BASEMENT AREA SHALL HAVE MECHANICALLY
VENTILATED AS PER RELEVANT CODE.
 ALL TOILETS ARE VENTILATED AS PER HARYANA

 BUILDING HAS AUTOMATIC SPRINKLER SYSTEM WHEREVER REQUIRED BY NBC.

DRAWING NO. A1-21 SCALE :- 1:200

BUILDING WILL BE DESIGNED (STRUCTURES) AS PER RELEVANT I.S. CODES FOR EARTHQUAKE RESISTANCE.
SOLAR PANELS OF REQUIRED CAPACITY SHALL BE PROVIDED ON ROOF TOP AS PER HAREDA /ZONING NORMS.
ALL HANDICAP RAMPS WITH RAILING.

ORIENTATION

FIRE-FIGHTING / SAFETY PROVISIONS WILL BE AS PER

PROVISION OF NBC.

**BUILDING CODE 2017.** 

RELEVANT NBC PROVISIONS.