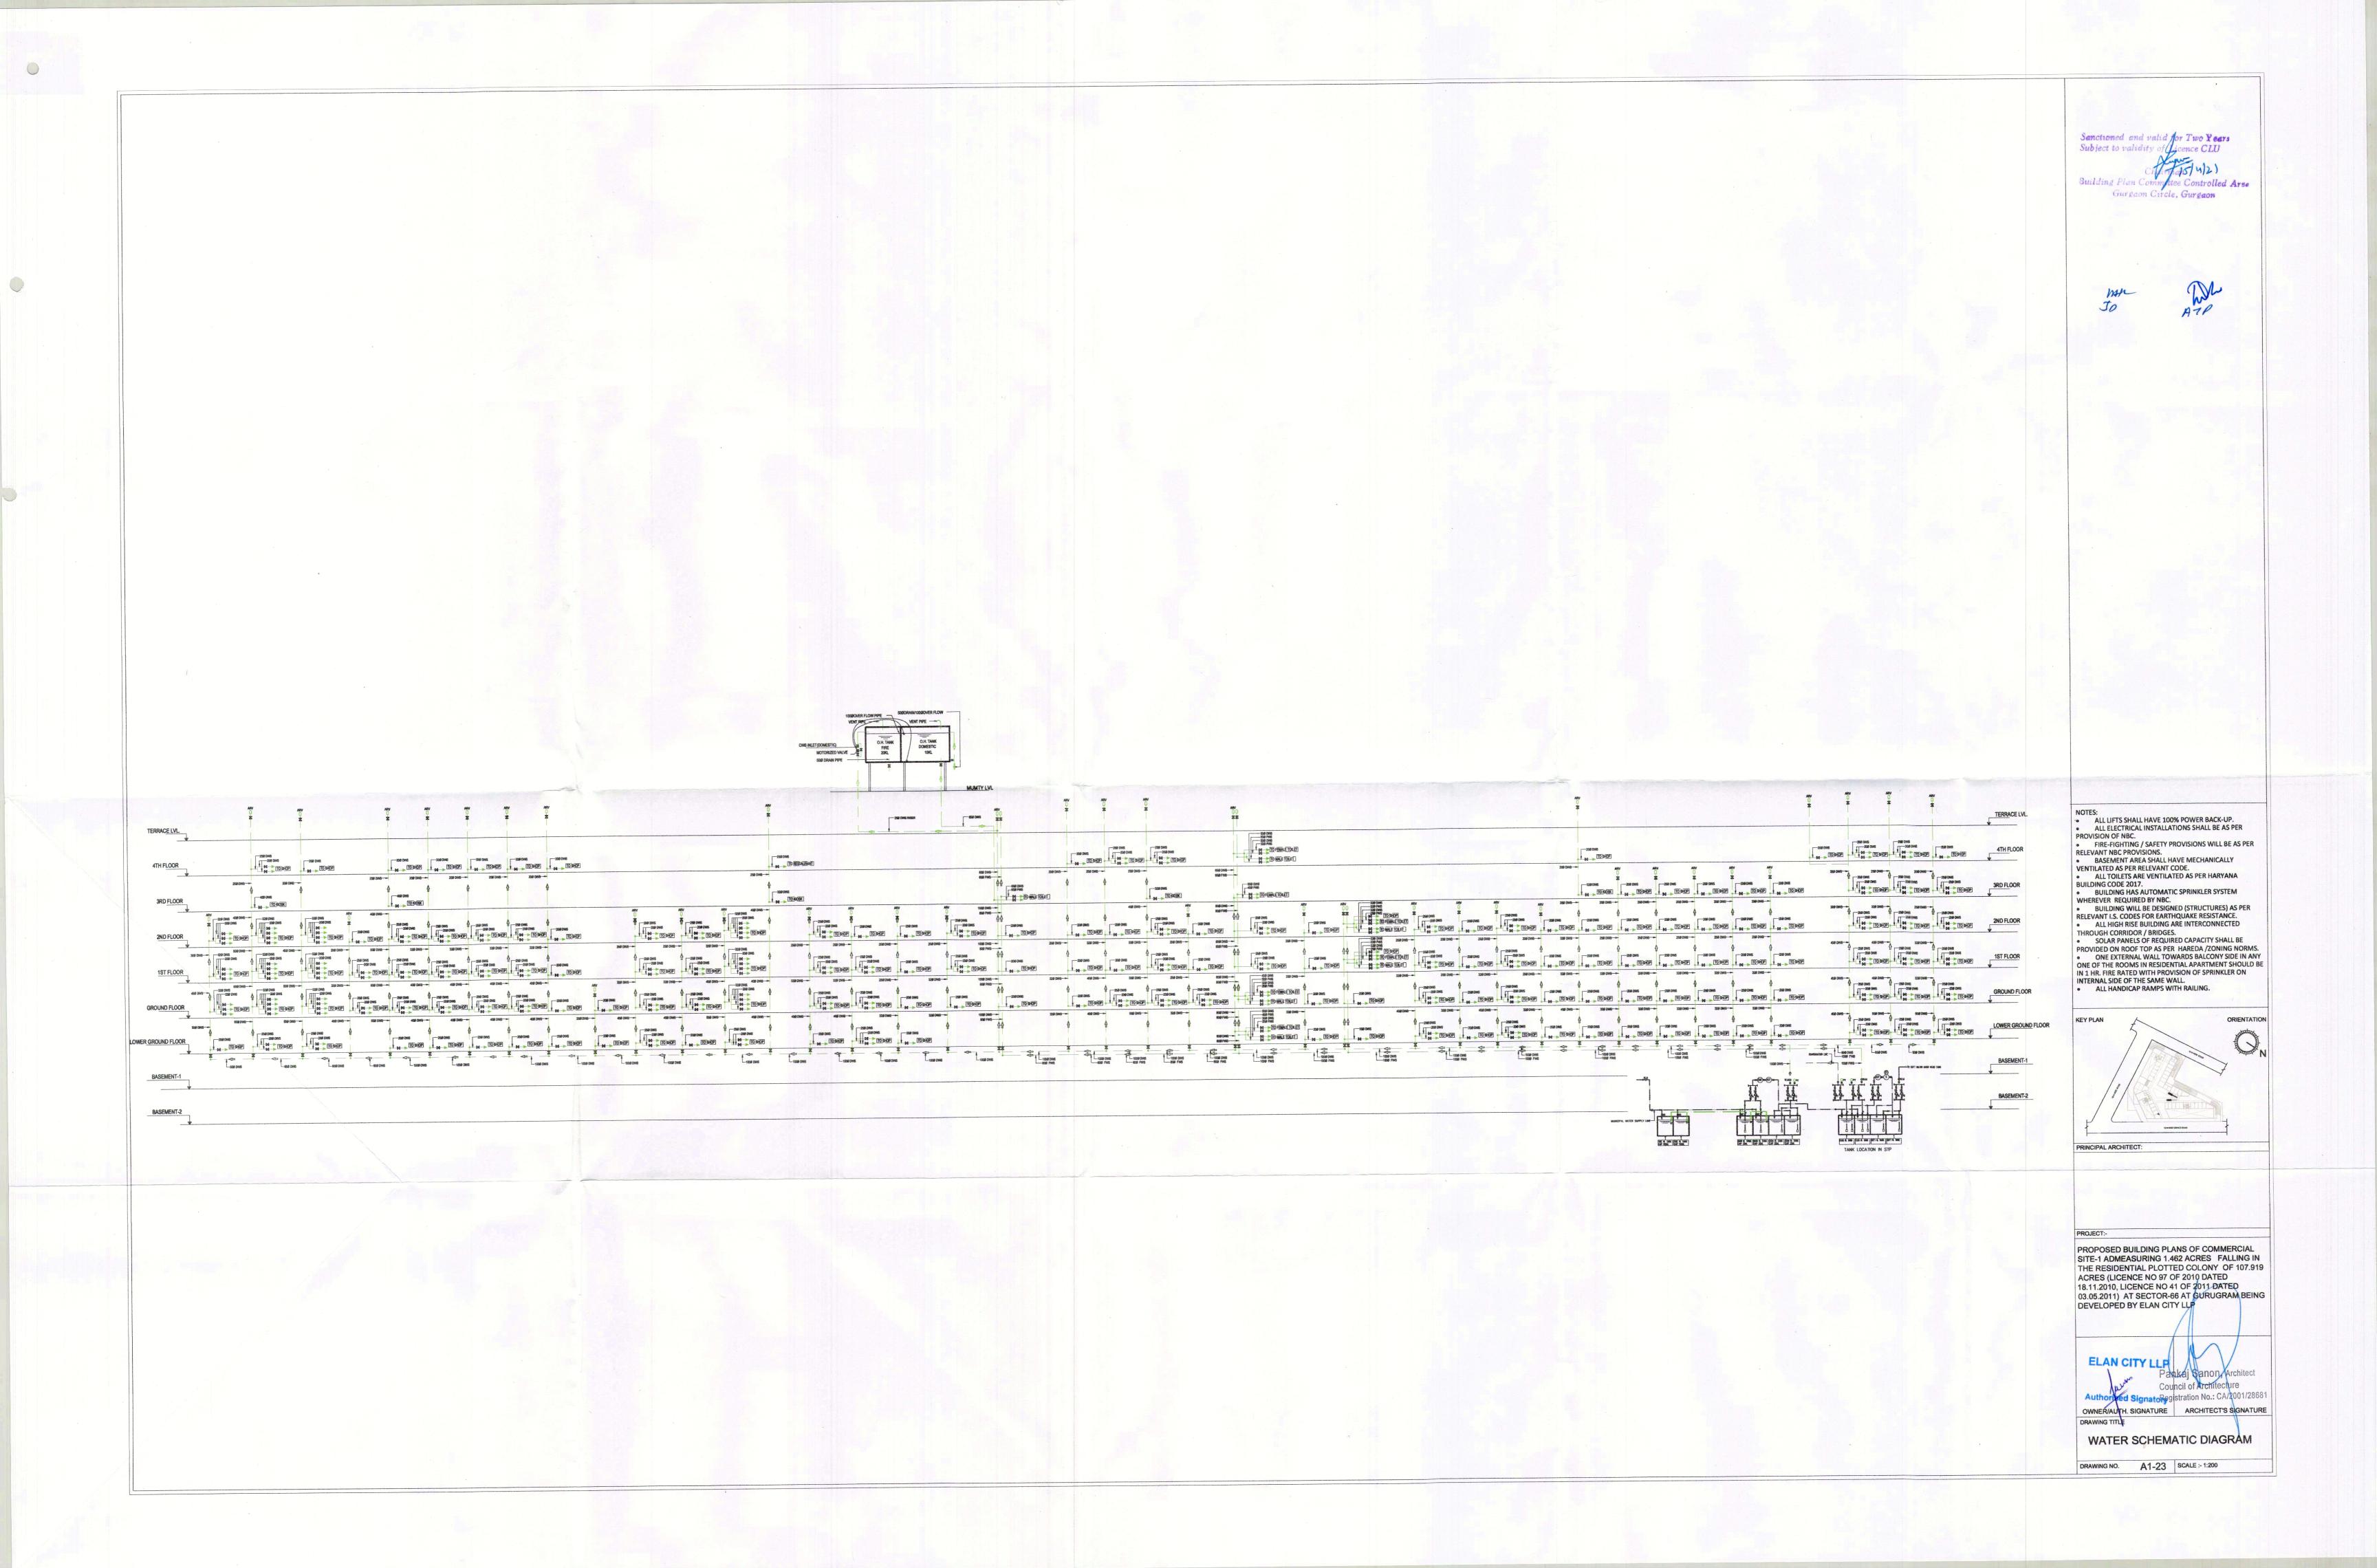

Sanctioned and valid for Two Years
Subject to validity of Licence CLU

ALL LIFTS SHALL HAVE 100% POWER BACK-UP.
ALL ELECTRICAL INSTALLATIONS SHALL BE AS PER

BASEMENT AREA SHALL HAVE MECHANICALLY
VENTILATED AS PER RELEVANT CODE.
 ALL TOILETS ARE VENTILATED AS PER HARYANA

 BUILDING HAS AUTOMATIC SPRINKLER SYSTEM WHEREVER REQUIRED BY NBC.

DRAWING NO. A1-21 SCALE :- 1:200

BUILDING WILL BE DESIGNED (STRUCTURES) AS PER RELEVANT I.S. CODES FOR EARTHQUAKE RESISTANCE.
SOLAR PANELS OF REQUIRED CAPACITY SHALL BE PROVIDED ON ROOF TOP AS PER HAREDA /ZONING NORMS.
ALL HANDICAP RAMPS WITH RAILING.

ORIENTATION

FIRE-FIGHTING / SAFETY PROVISIONS WILL BE AS PER

PROVISION OF NBC.

**BUILDING CODE 2017.** 

RELEVANT NBC PROVISIONS.