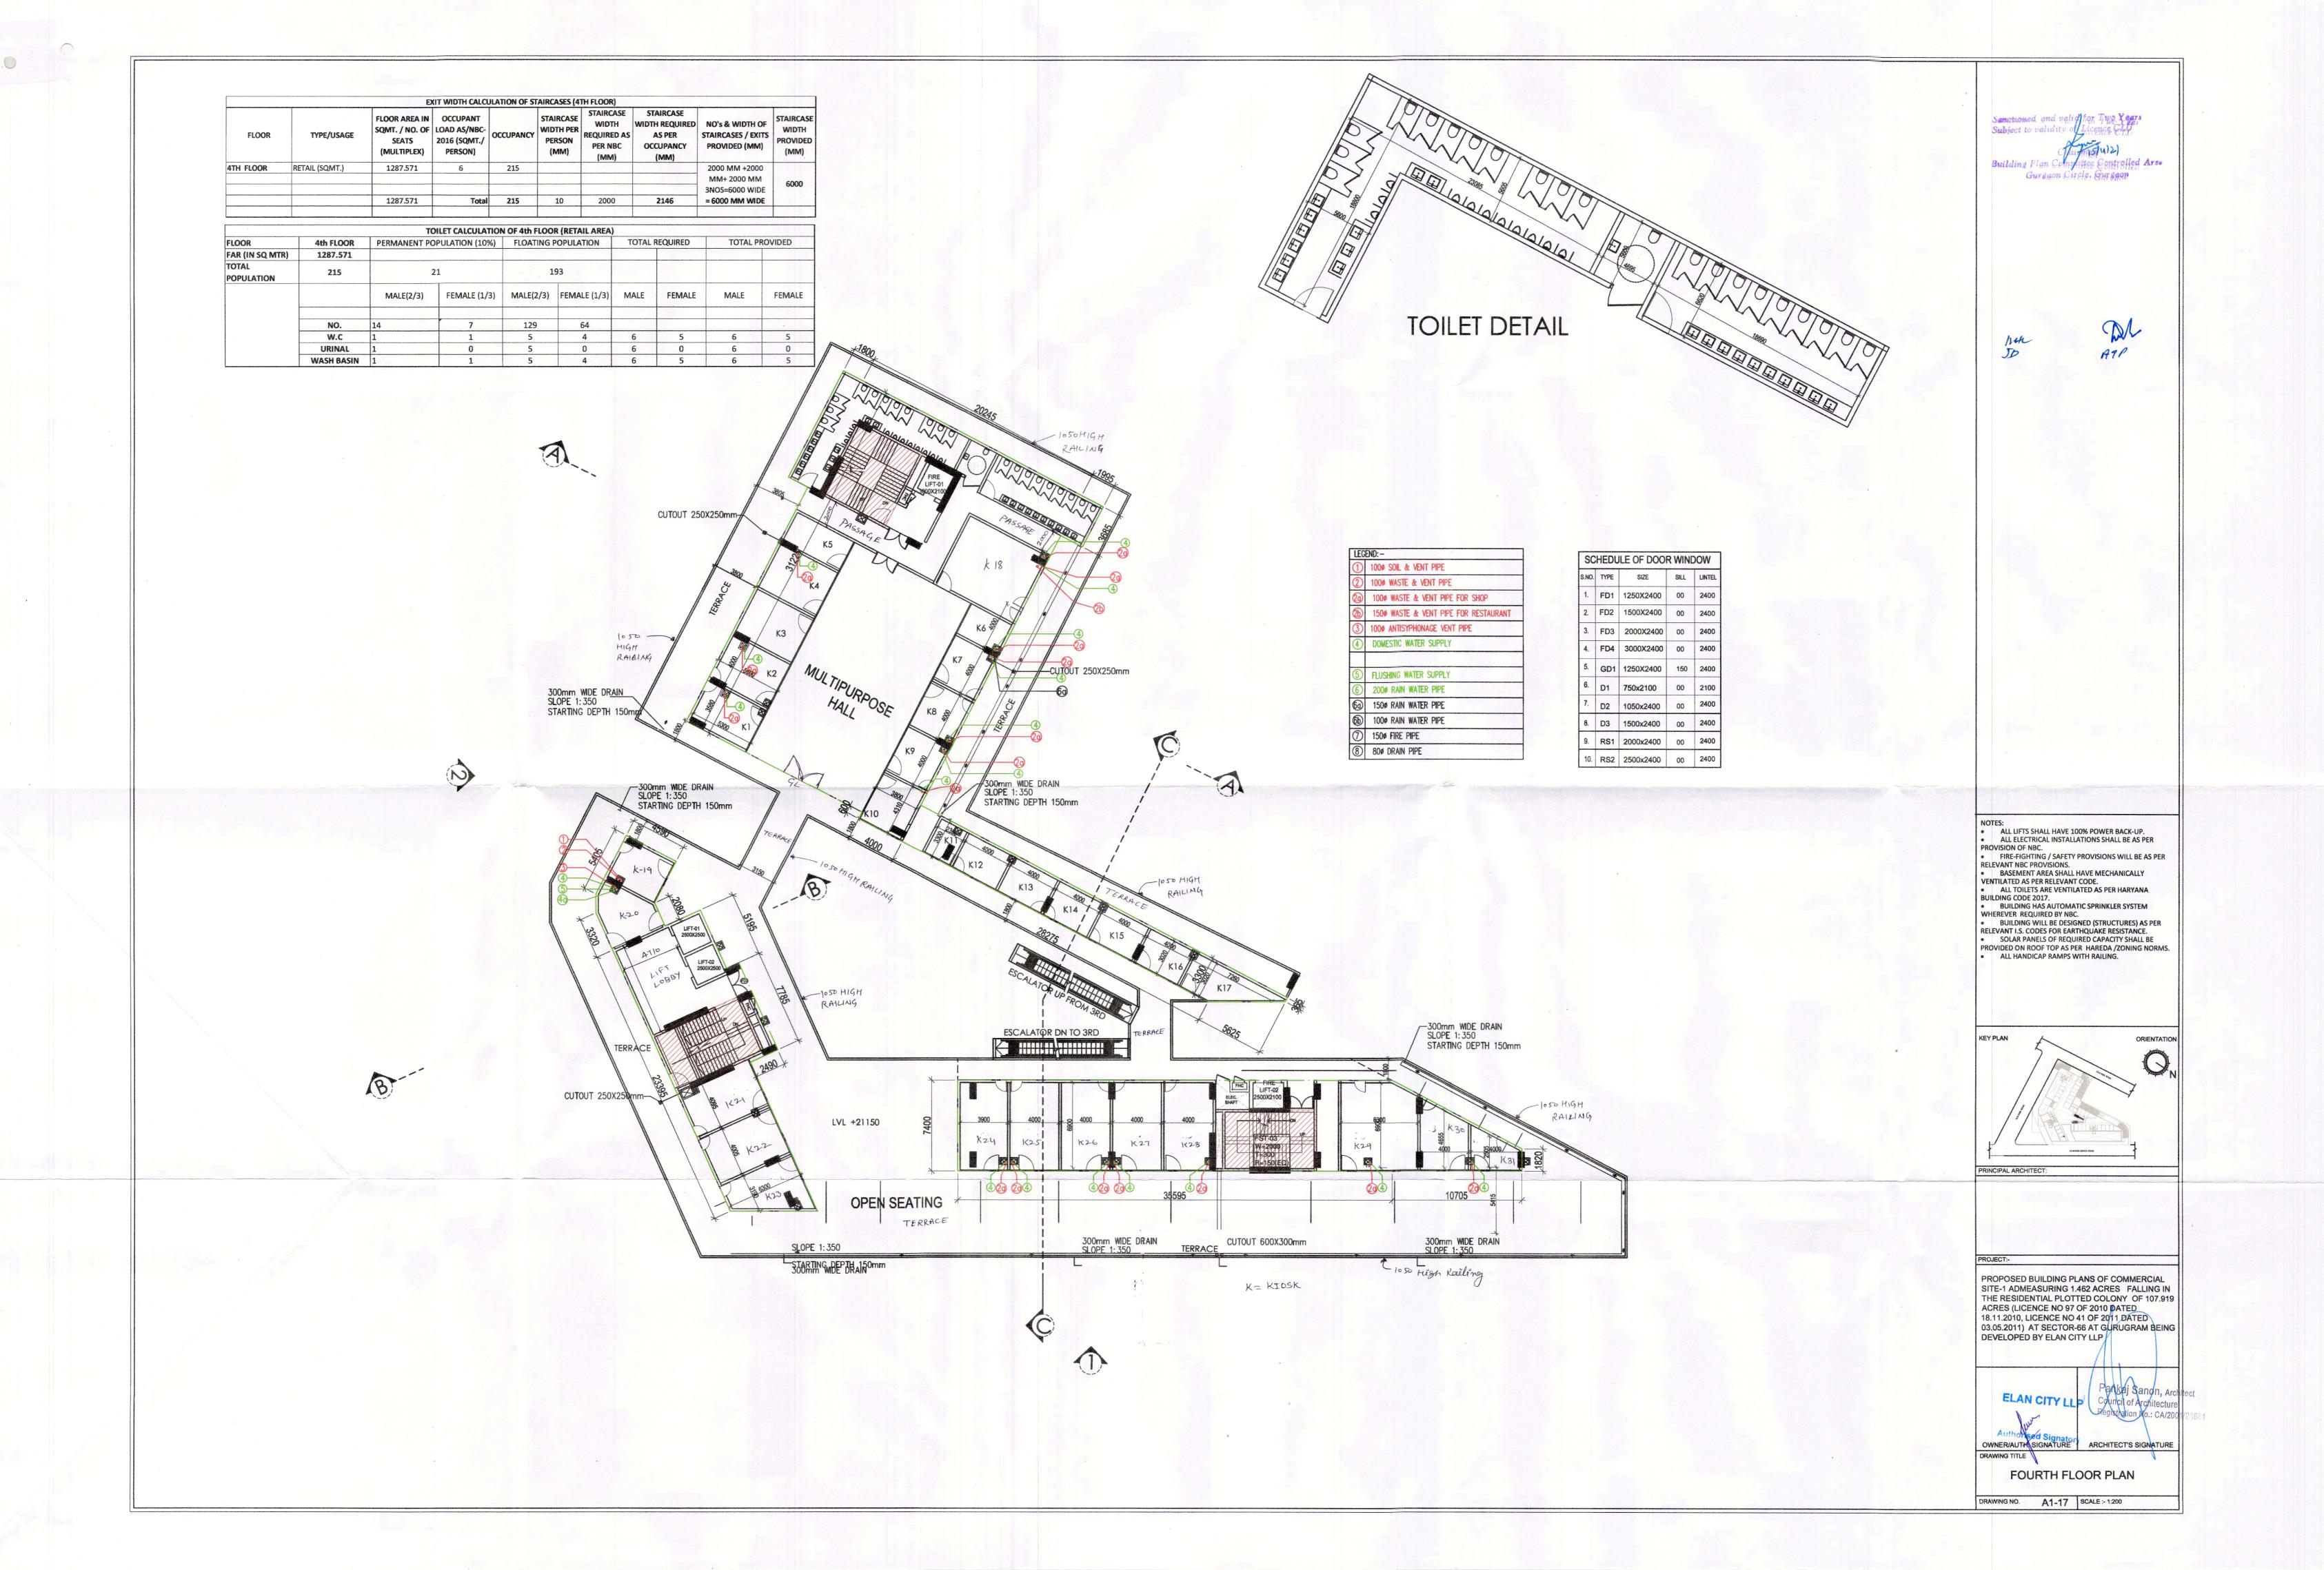

TOILET DETAIL FOR WATER SUPPLY LAYOUT

| LEGEND: - |                                       |
|-----------|---------------------------------------|
| 1         | 100¢ SOIL & VENT PIPE                 |
| 2         | 100¢ WASTE & VENT PIPE                |
| (2a)      | 1000 WASTE & VENT PIPE FOR SHOP       |
| 2b)       | 150¢ WASTE & VENT PIPE FOR RESTAURANT |
| 3         | 100¢ ANTISYPHONAGE VENT PIPE          |
| 4         | DOMESTIC WATER SUPPLY                 |
| 5         | FLUSHING WATER SUPPLY                 |
| 6         | 200¢ RAIN WATER PIPE                  |

| LEGEND            |                                 |
|-------------------|---------------------------------|
| SYMBOL            | DESCRIPTION                     |
|                   | SOIL PIPE                       |
|                   | WASTE PIPE                      |
|                   | ANTISYPHONAGE VENT PIPE         |
|                   | DOMESTIC WATER SUPPLY LINE(DWS) |
|                   | FLUSHING WATER SUPPLY LINE(FWS) |
| $\longrightarrow$ | - BALL VALVE                    |
| FT                | FLOOR TRAP 100x100mm            |
| FD                | FLOOR DRAIN 100x50mm            |
| UT                | URINAL TRAP 100x100mm           |
| COP               | CLEAN OUT PLUG                  |