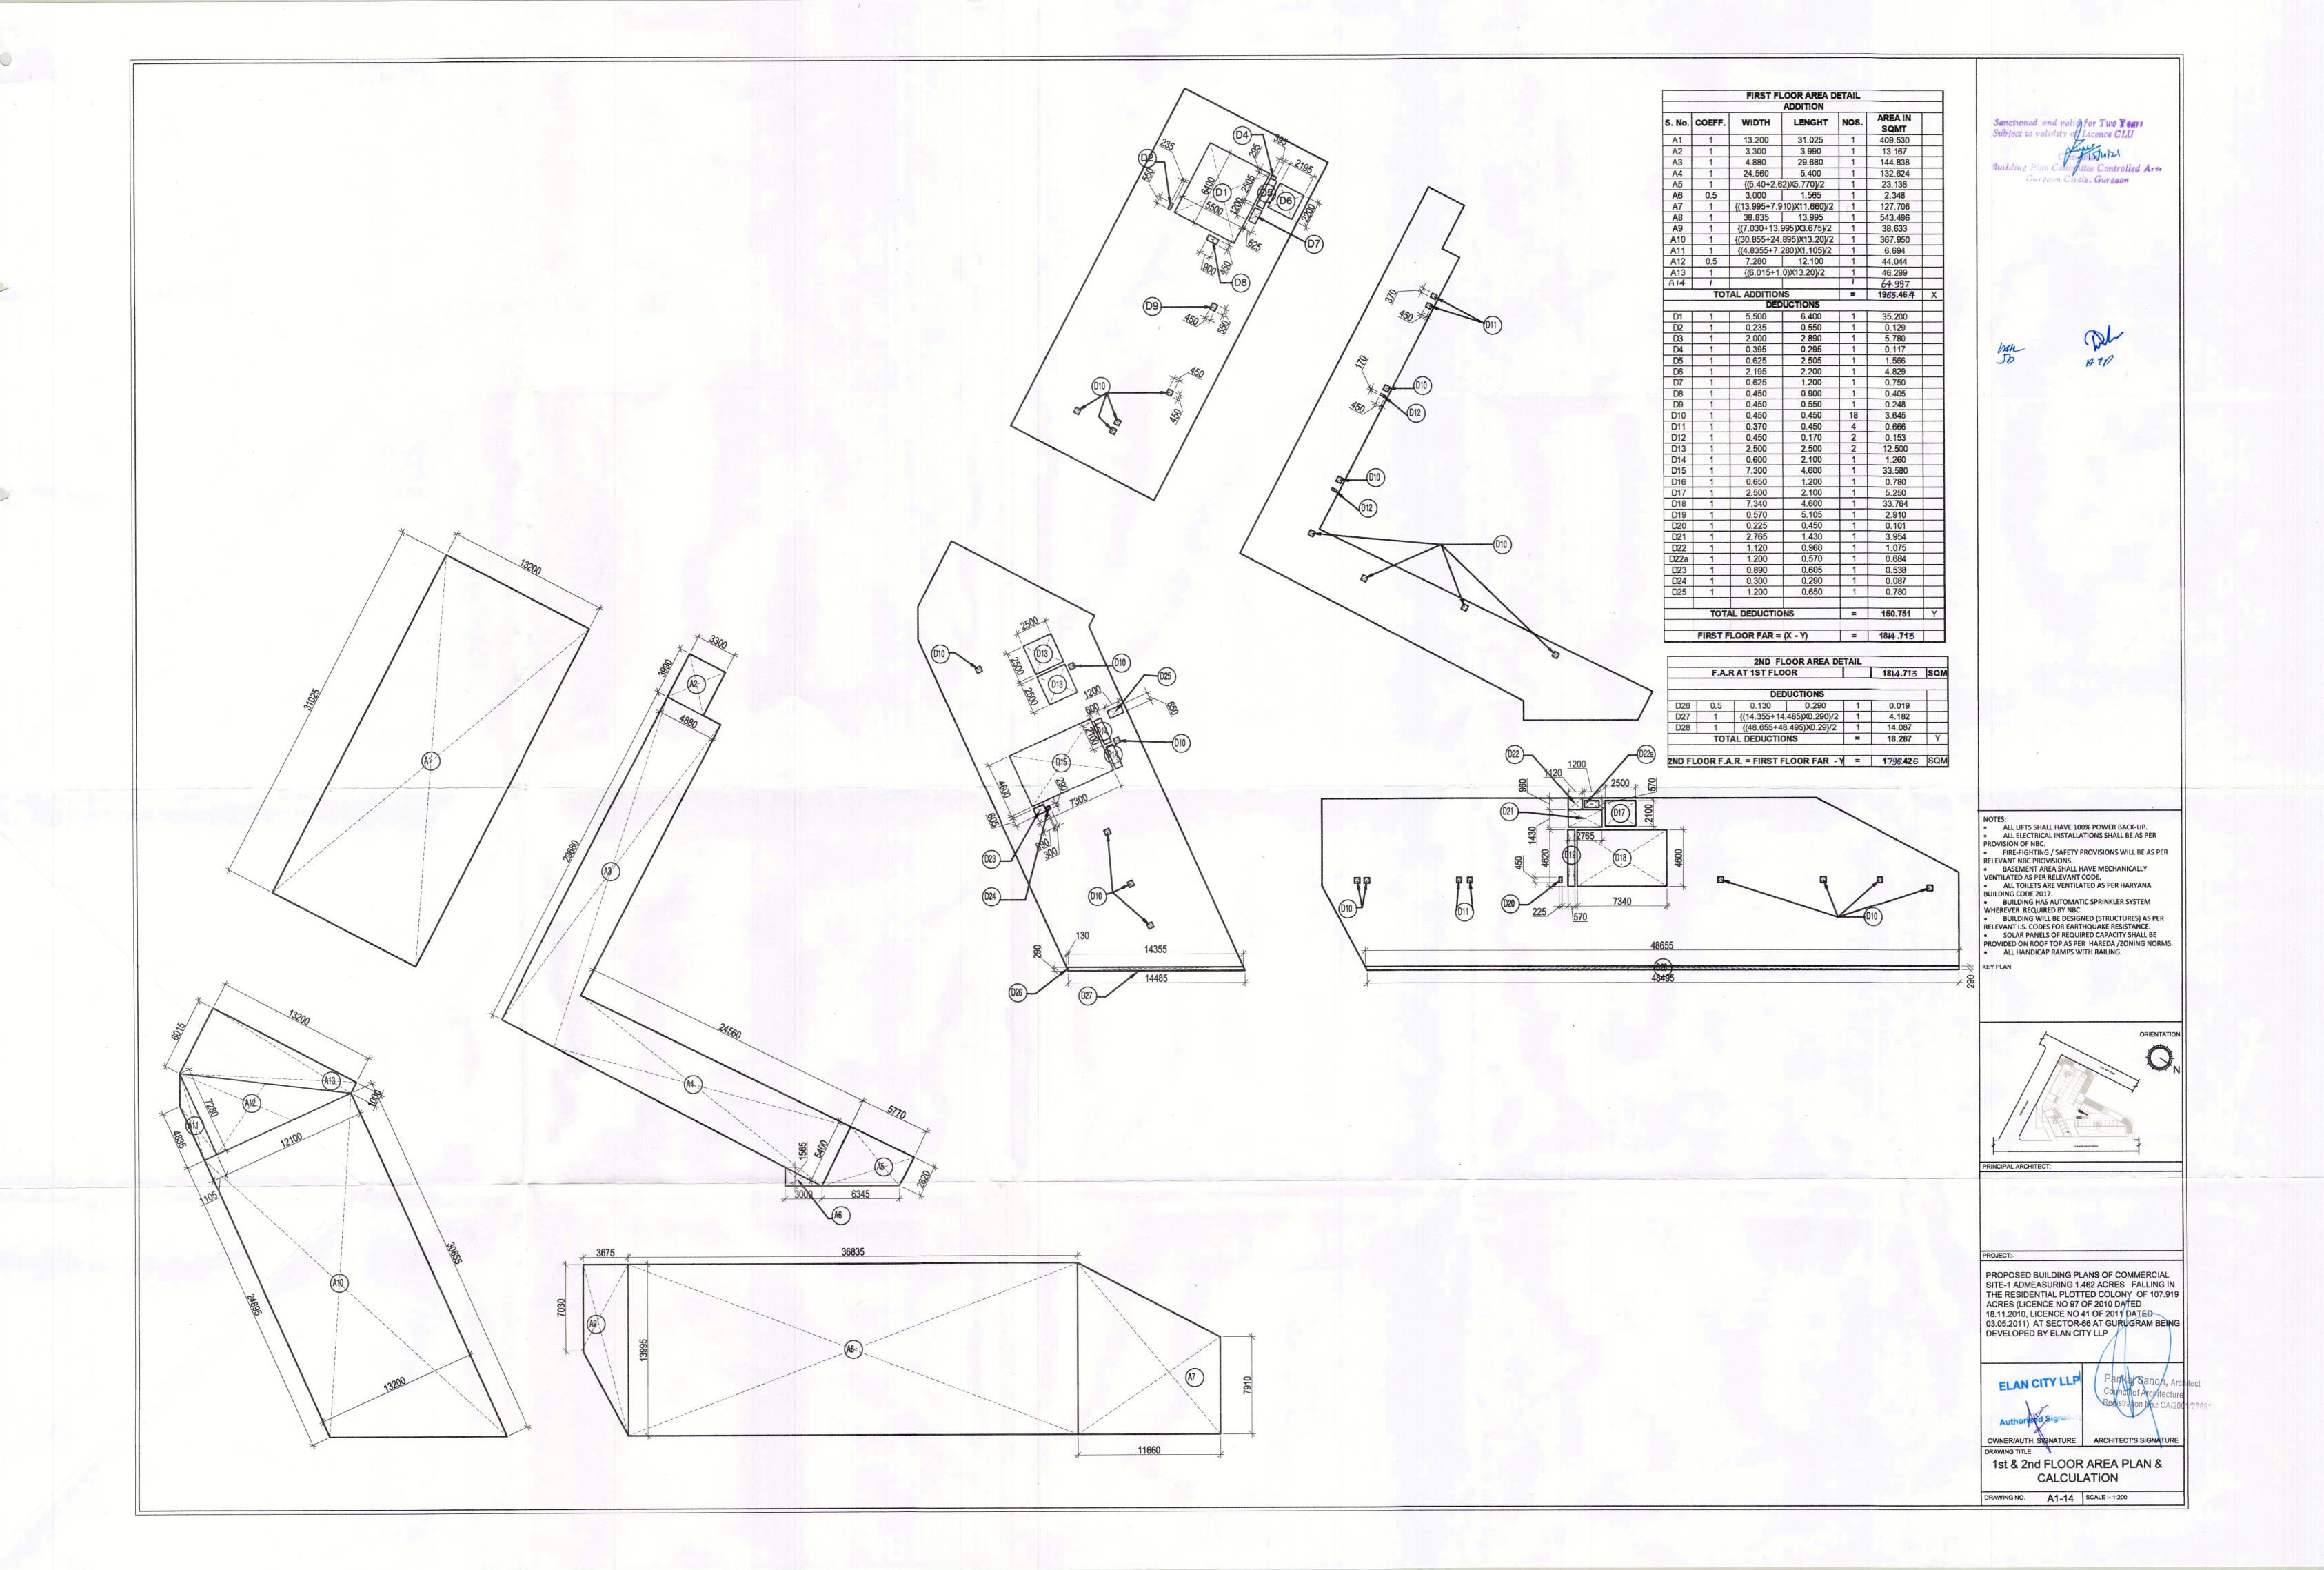

TOILET DETAIL FOR WATER SUPPLY LAYOUT

| LEGEND: - |                                       |
|-----------|---------------------------------------|
| 1         | 100¢ SOIL & VENT PIPE                 |
| 2         | 100¢ WASTE & VENT PIPE                |
| (2a)      | 1000 WASTE & VENT PIPE FOR SHOP       |
| 2b)       | 150¢ WASTE & VENT PIPE FOR RESTAURANT |
| 3         | 100¢ ANTISYPHONAGE VENT PIPE          |
| 4         | DOMESTIC WATER SUPPLY                 |
| 5         | FLUSHING WATER SUPPLY                 |
| 6         | 200¢ RAIN WATER PIPE                  |

| LEGEND            |                                 |
|-------------------|---------------------------------|
| SYMBOL            | DESCRIPTION                     |
|