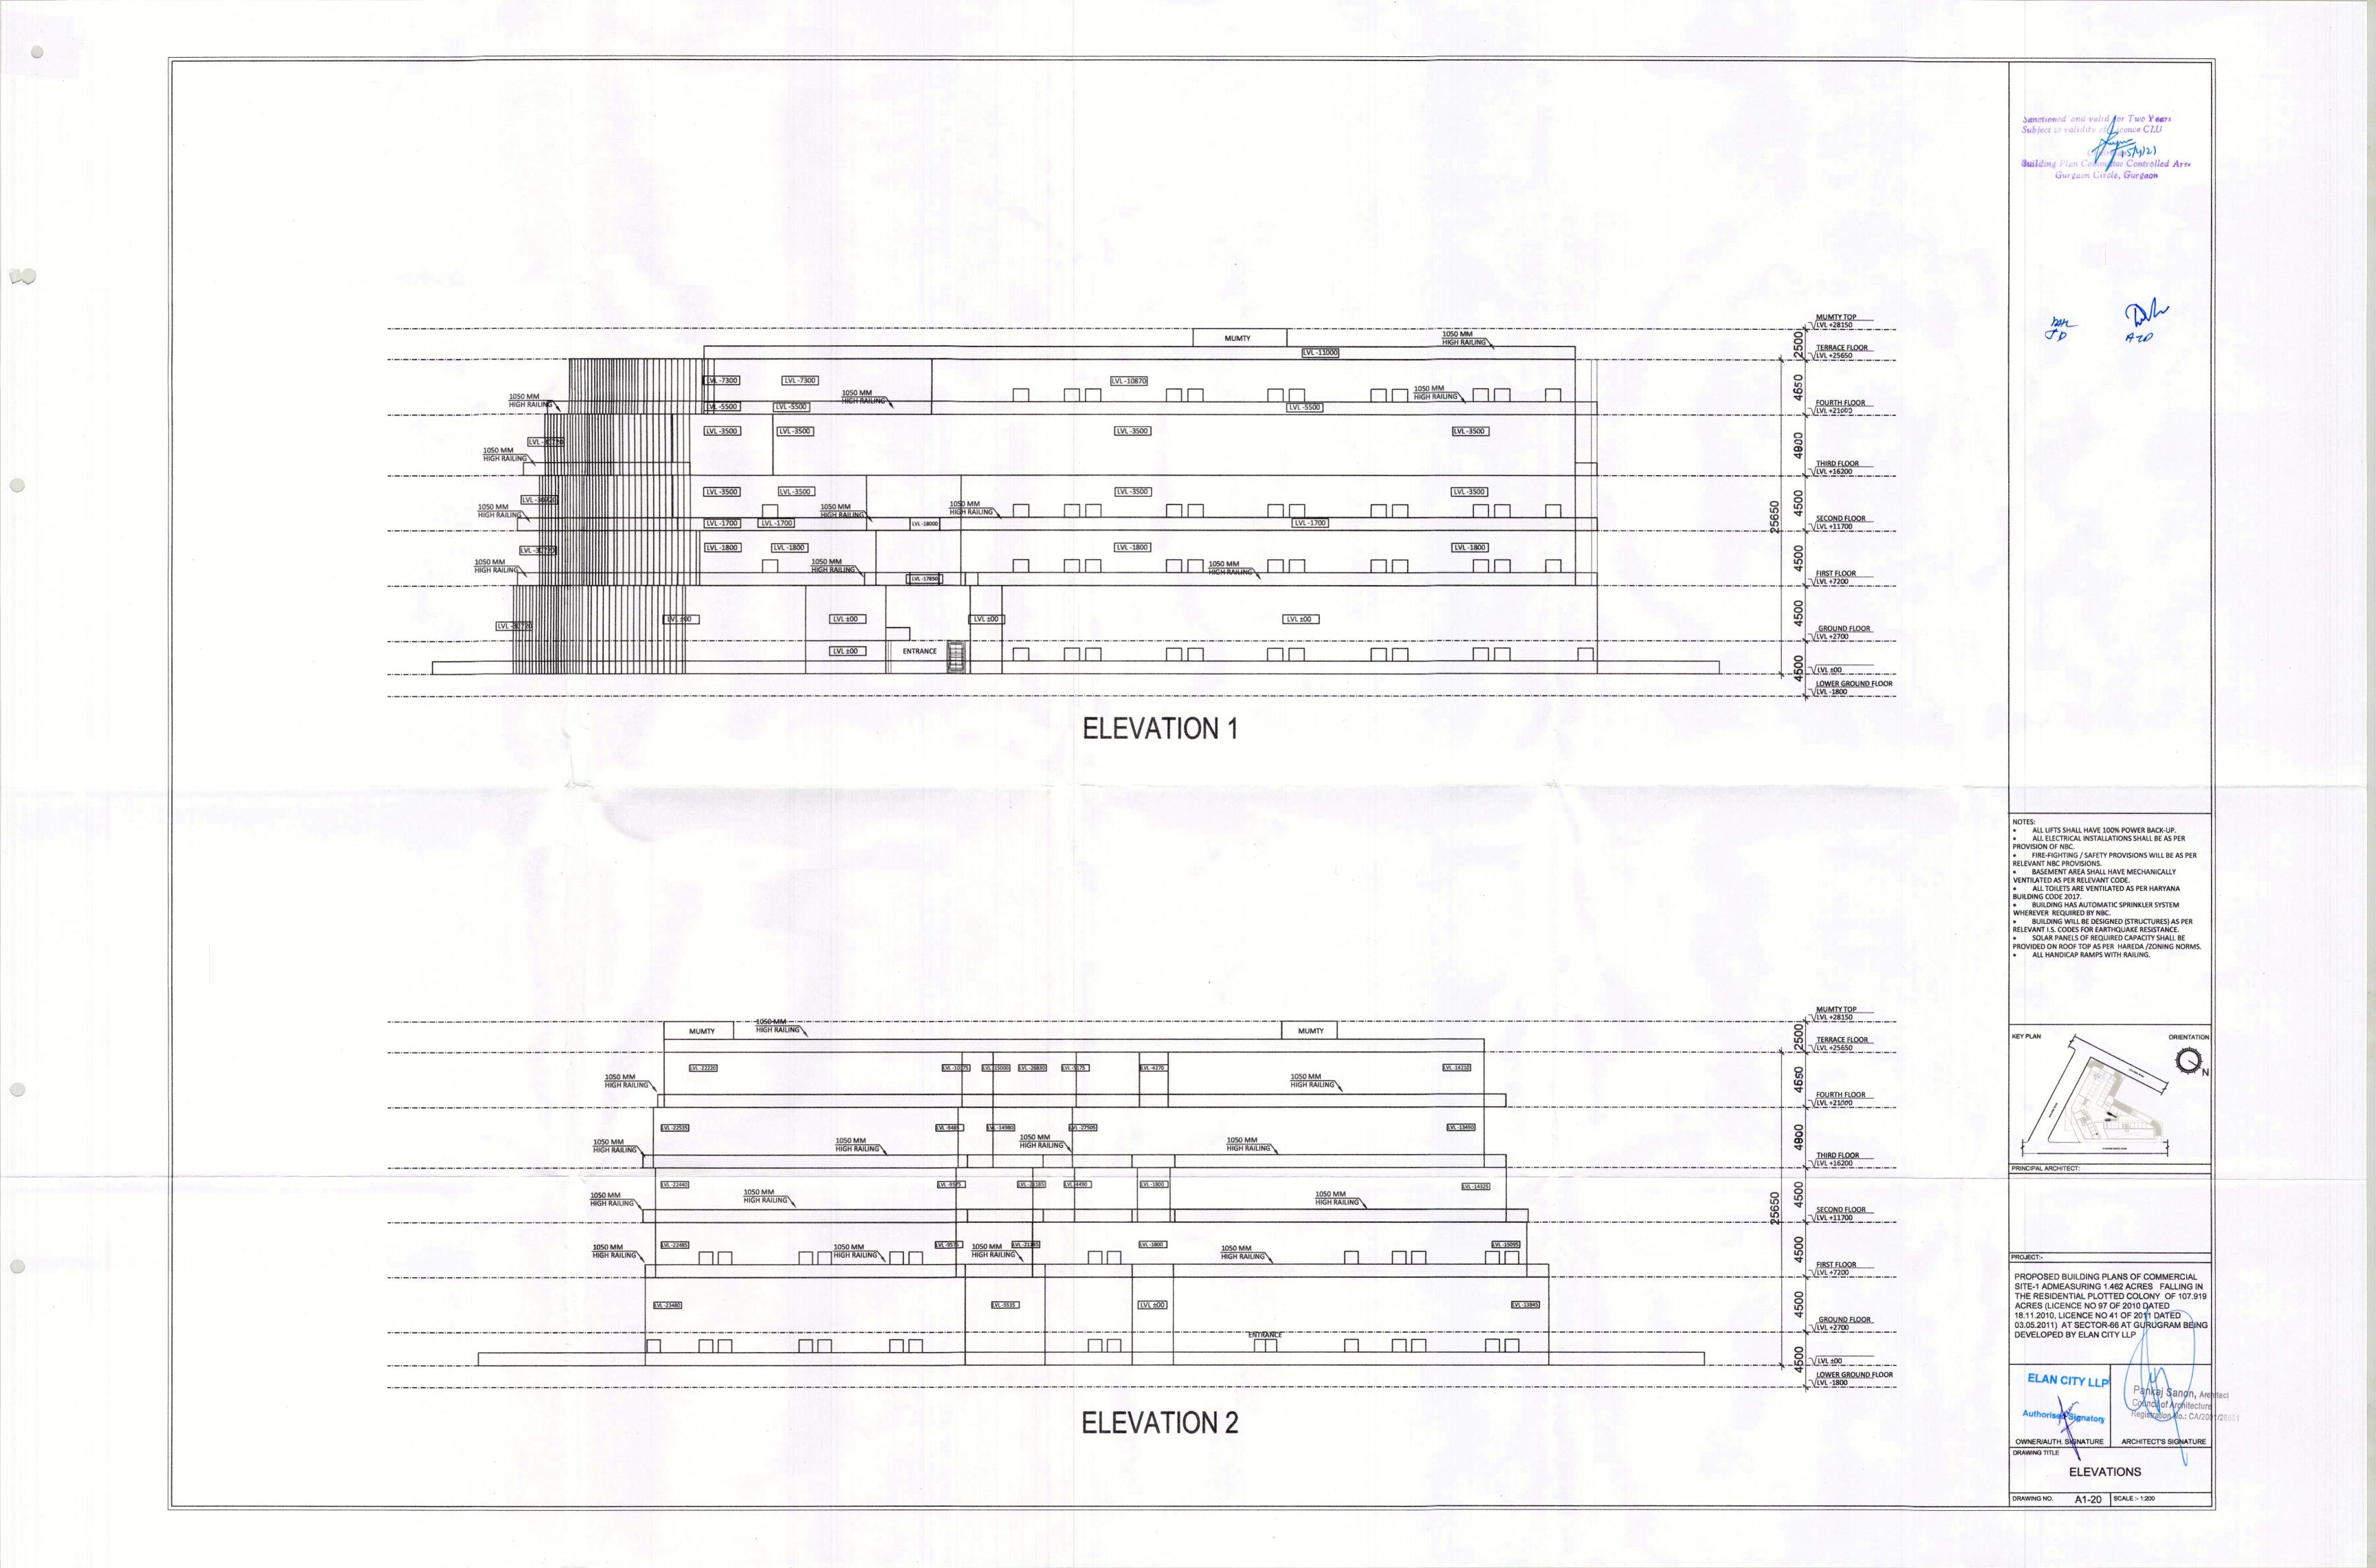

SECTION BB

\_10 V LVL ±00

LOWER BASEMENT

√LVL-10800

LOWER GROUND FLOOR

√LVL-1800

UPPER BASEMENT √LVL -6300

88888

BOUNDARY

------

BOUNDARY

PRINCIPAL ARCHITECT: N VIVL ±00 LOWER GROUND FLOOR √LVL-1800 PROPOSED BUILDING PLANS OF COMMERCIAL SITE-1 ADMEASURING 1.462 ACRES FALLING IN UPPER BASEMENT ACRES (LICENCE NO 97 OF 2010 DATED 18.11.2010, LICENCE NO 41 OF 2011 DATED 03.05.2011) AT SECTOR-66 AT GURUGRAM BEING DEVELOPED BY ELAN CITY LUP 2222222 LOWER BASEMENT VLVL-10800 SECTION CC SECTIONS