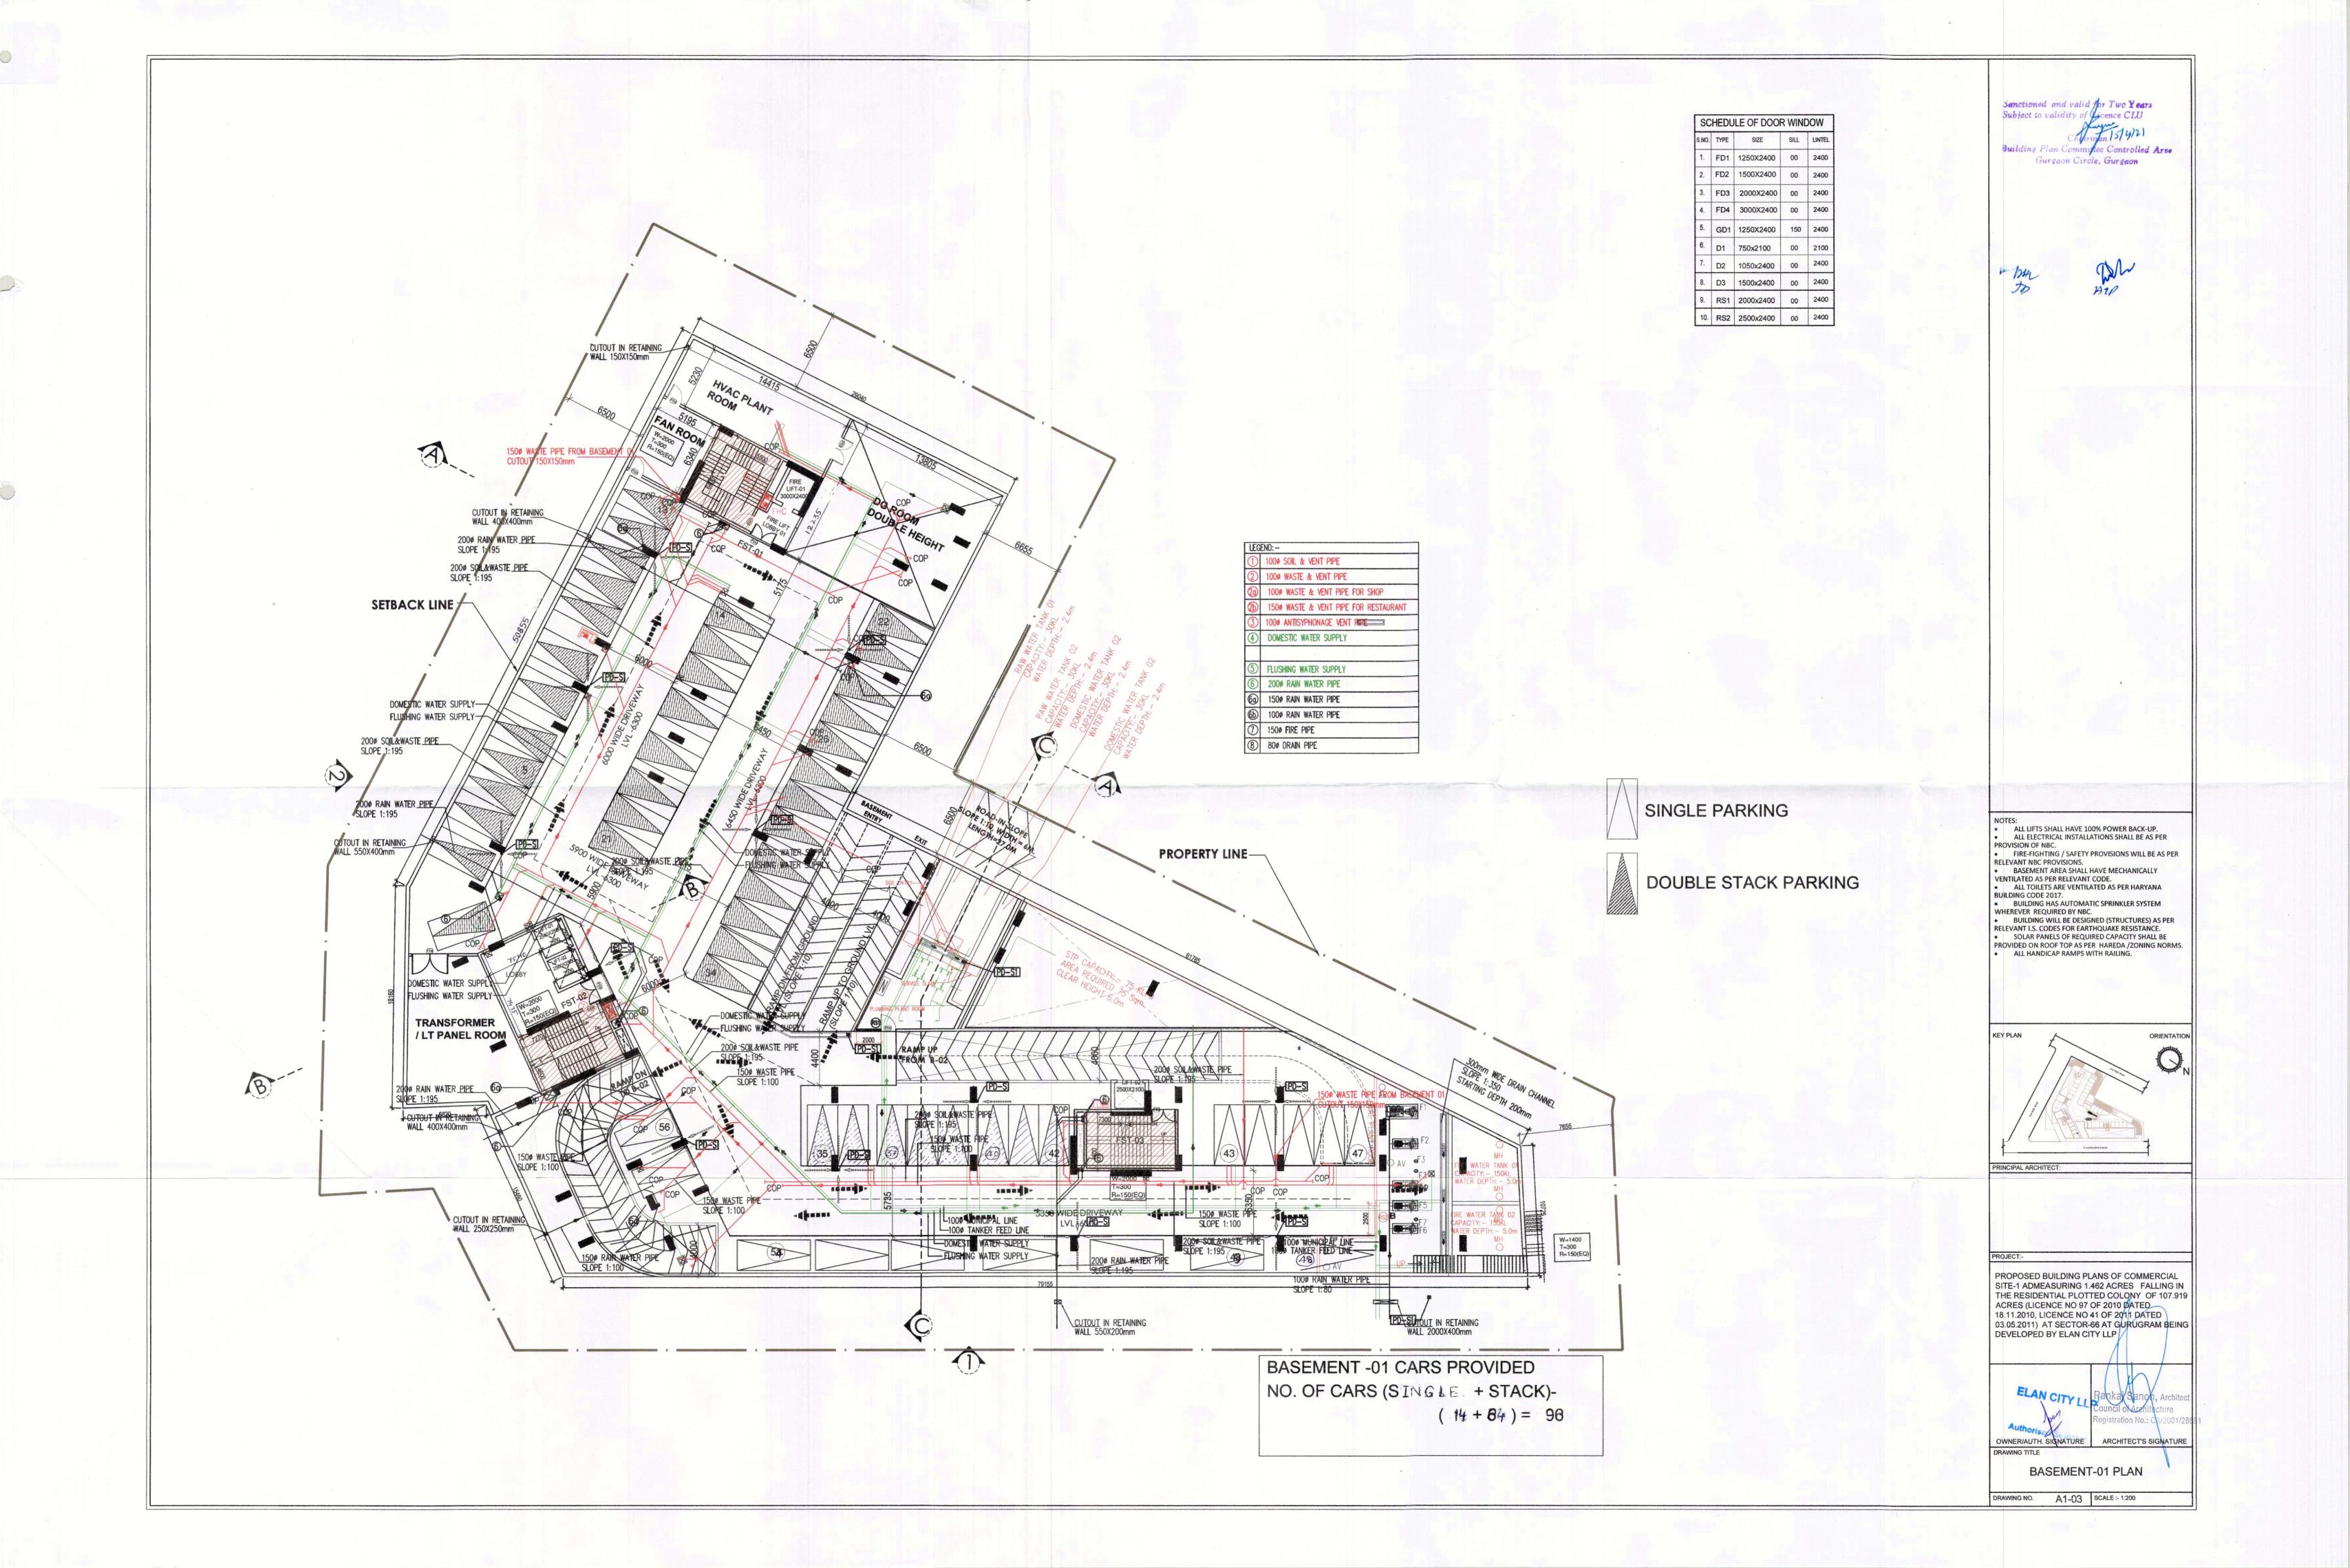

TOILET DETAIL FOR WATER SUPPLY LAYOUT

| LEGEND: - |                                       |
|-----------|---------------------------------------|
| 1         | 100¢ SOIL & VENT PIPE                 |
| 2         | 100¢ WASTE & VENT PIPE                |
| (2a)      | 1000 WASTE & VENT PIPE FOR SHOP       |
| 2b)       | 150¢ WASTE & VENT PIPE FOR RESTAURANT |
| 3         | 100¢ ANTISYPHONAGE VENT PIPE          |
| 4         | DOMESTIC WATER SUPPLY                 |
| 5         | FLUSHING WATER SUPPLY                 |
| 6         | 200¢ RAIN WATER PIPE                  |

| LEGEND            |                                 |
|-------------------|---------------------------------|
| SYMBOL            | DESCRIPTION                     |
|                   | SOIL PIPE                       |
|                   | WASTE PIPE                      |
|                   | ANTISYPHONAGE VENT PIPE         |
|                   | DOMESTIC WATER SUPPLY LINE(DWS) |
|                   | FLUSHING WATER SUPPLY LINE(FWS) |
| $\longrightarrow$ | - BALL VALVE                    |
| FT                | FLOOR TRAP 100x100mm            |
| FD                | FLOOR DRAIN 100x50mm            |
| UT                | URINAL TRAP 100x100mm           |
| COP               | CLEAN OUT PLUG                  |