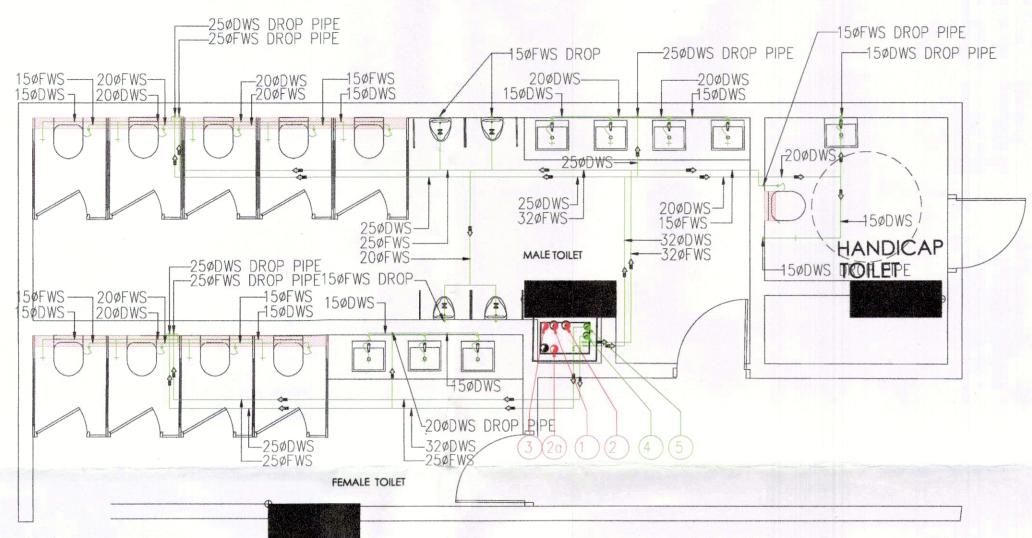

TOILET DETAIL FOR WATER SUPPLY LAYOUT

| LEGEND: - |                                       |
|-----------|---------------------------------------|
| 1         | 100¢ SOIL & VENT PIPE                 |
| 2         | 100¢ WASTE & VENT PIPE                |
| (2a)      | 1000 WASTE & VENT PIPE FOR SHOP       |
| 2b)       | 150¢ WASTE & VENT PIPE FOR RESTAURANT |
| 3         | 100¢ ANTISYPHONAGE VENT PIPE          |
| 4         | DOMESTIC WATER SUPPLY                 |
| 5         | FLUSHING WATER SUPPLY                 |
| 6         | 200¢ RAIN WATER PIPE                  |

| LEGEND            |                                 |
|-------------------|---------------------------------|
| SYMBOL            | DESCRIPTION                     |
|                   | SOIL PIPE                       |
|                   | WASTE PIPE                      |
|                   | ANTISYPHONAGE VENT PIPE         |
|                   | DOMESTIC WATER SUPPLY LINE(DWS) |
|                   | FLUSHING WATER SUPPLY LINE(FWS) |
| $\longrightarrow$ | - BALL VALVE                    |
| FT                | FLOOR TRAP 100x100mm            |
| FD                | FLOOR DRAIN 100x50mm            |
| UT                | URINAL TRAP 100x100mm           |
| COP               | CLEAN OUT PLUG                  |