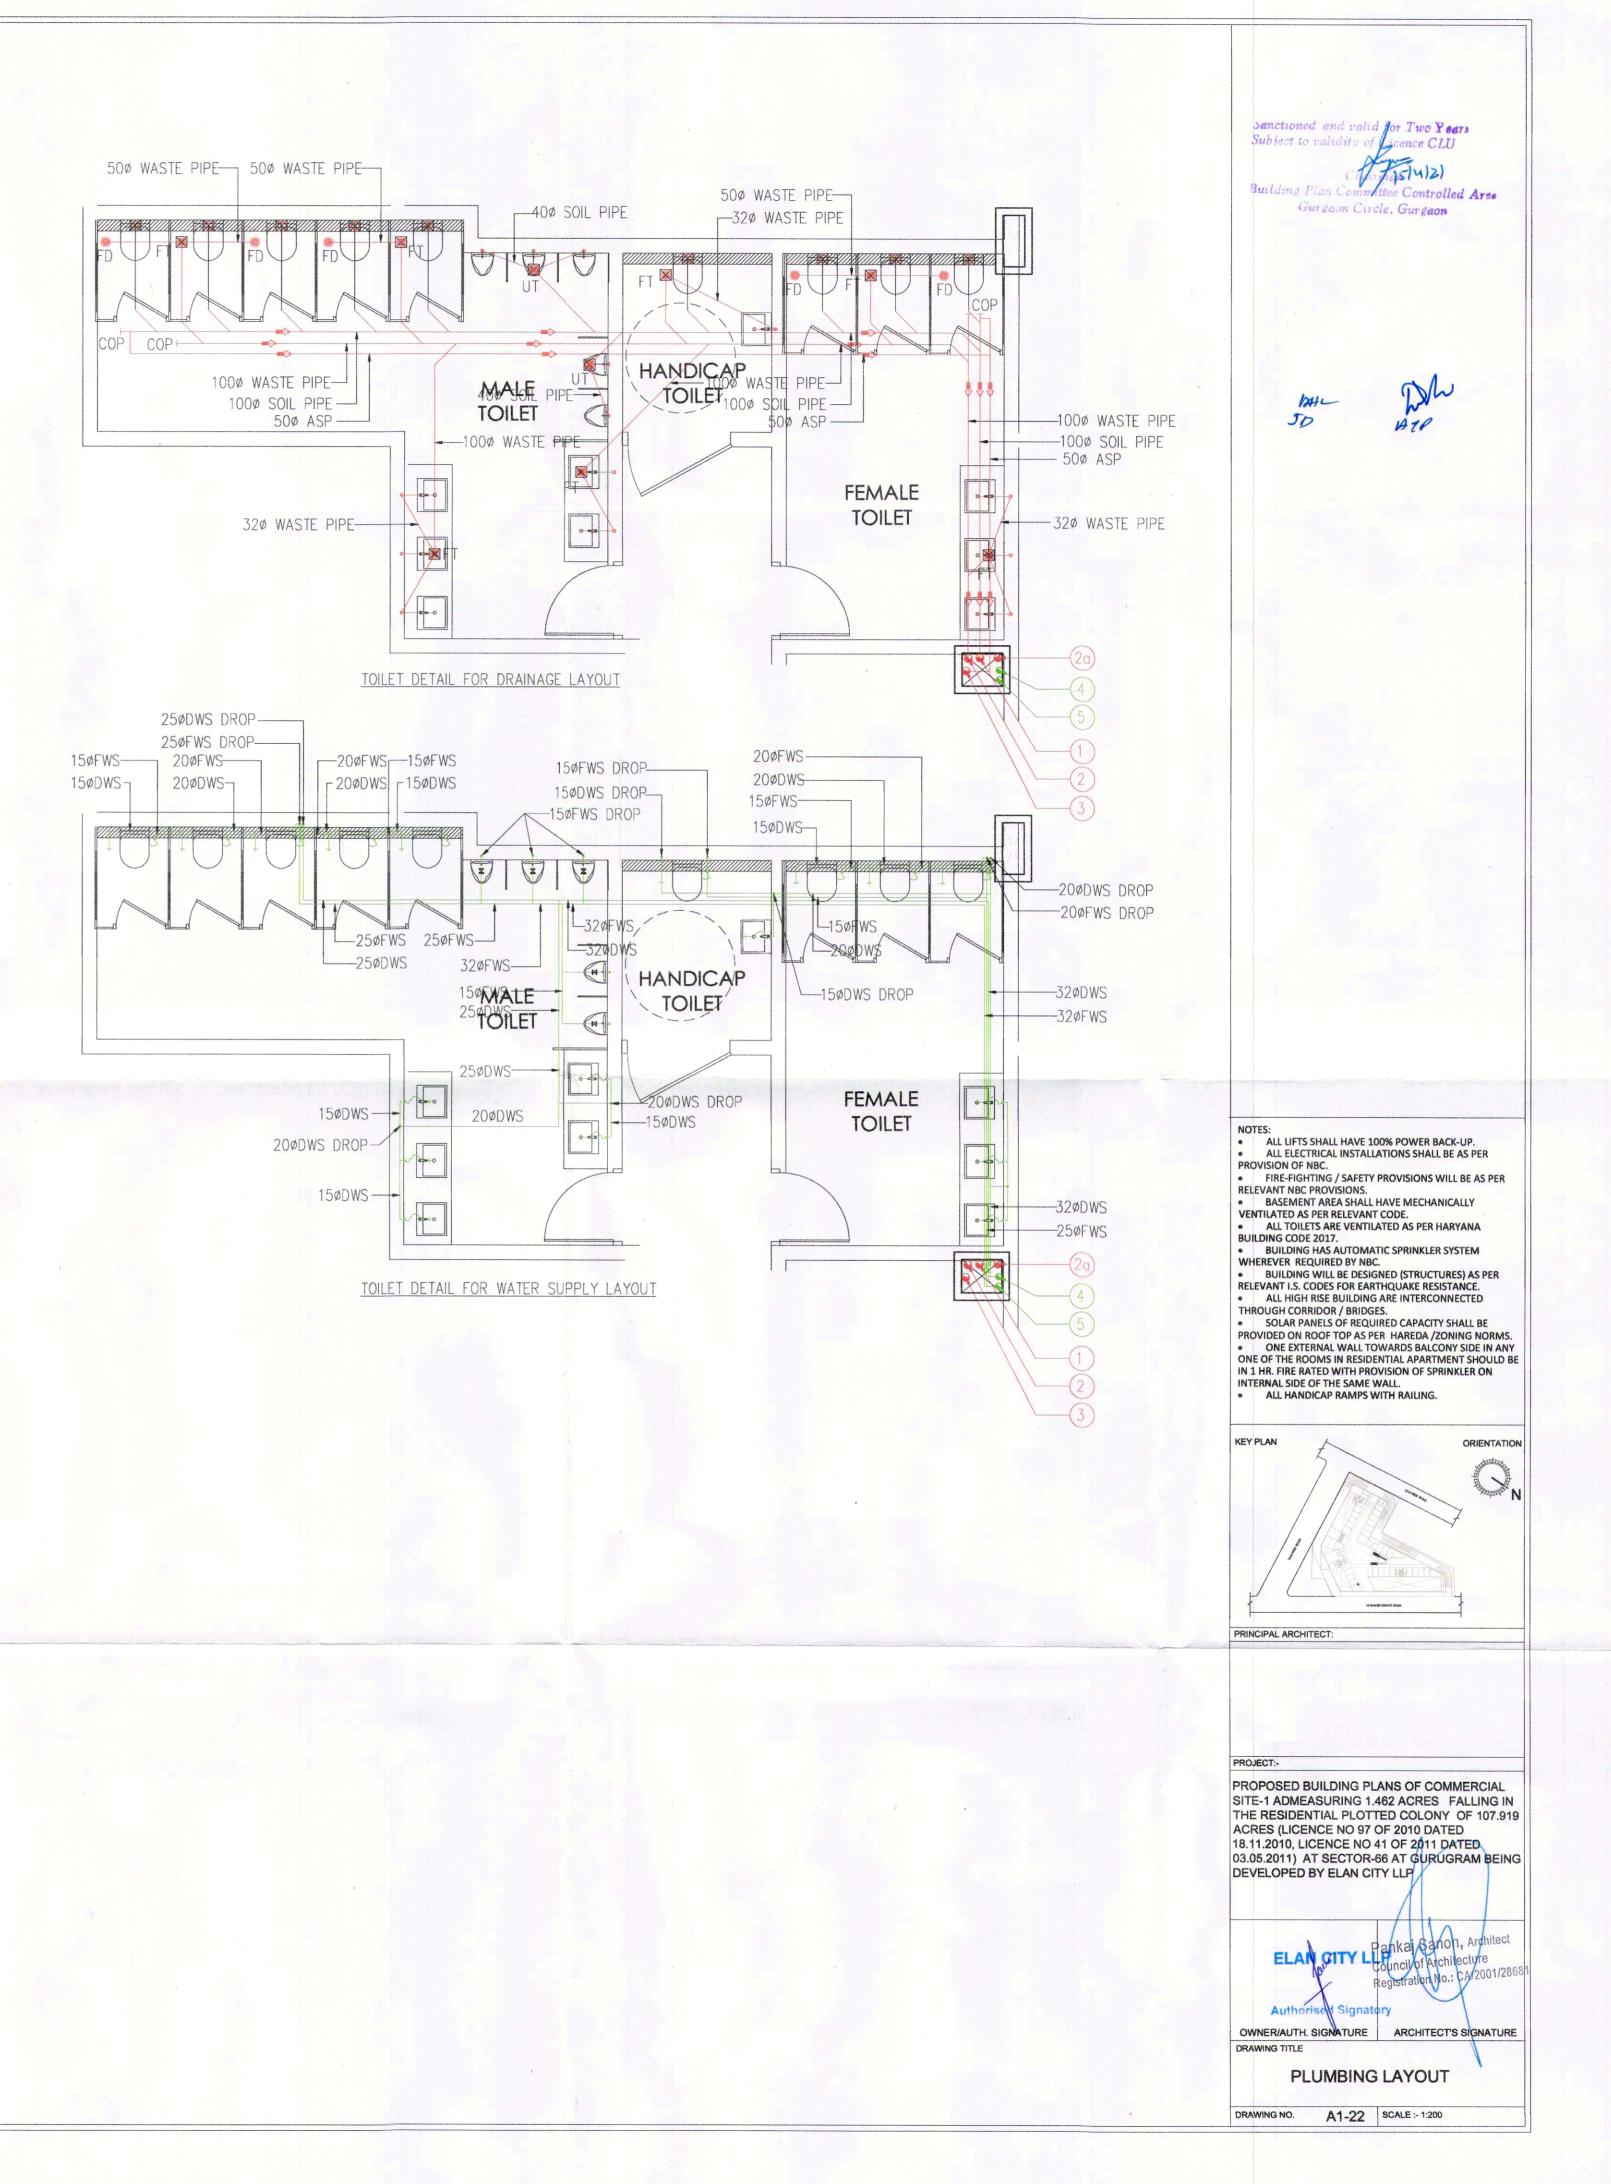

TOILET DETAIL FOR WATER SUPPLY LAYOUT

| LEGEND: - |                                       |
|-----------|---------------------------------------|
| 1         | 100¢ SOIL & VENT PIPE                 |
| 2         | 100¢ WASTE & VENT PIPE                |
| (2a)      | 1000 WASTE & VENT PIPE FOR SHOP       |
| 2b)       | 150¢ WASTE & VENT PIPE FOR RESTAURANT |
| 3         | 100¢ ANTISYPHONAGE VENT PIPE          |
| 4         | DOMESTIC WATER SUPPLY                 |
| 5         | FLUSHING WATER SUPPLY                 |
| 6         | 200¢ RAIN WATER PIPE                  |

| LEGEND            |                                 |
|-------------------|---------------------------------|
| SYMBOL            | DESCRIPTION                     |
|                   | SOIL PIPE                       |
|                   | WASTE PIPE                      |
|                   | ANTISYPHONAGE VENT PIPE         |
|                   | DOMESTIC WATER SUPPLY LINE(DWS) |
|                   | FLUSHING WATER SUPPLY LINE(FWS) |
| $\longrightarrow$ | - BALL VALVE                    |
| FT                | FLOOR TRAP 100x100mm            |
| FD                | FLOOR DRAIN 100x50mm            |
| UT                | URINAL TRAP 100x100mm           |
| COP               | CLEAN OUT PLUG                  |