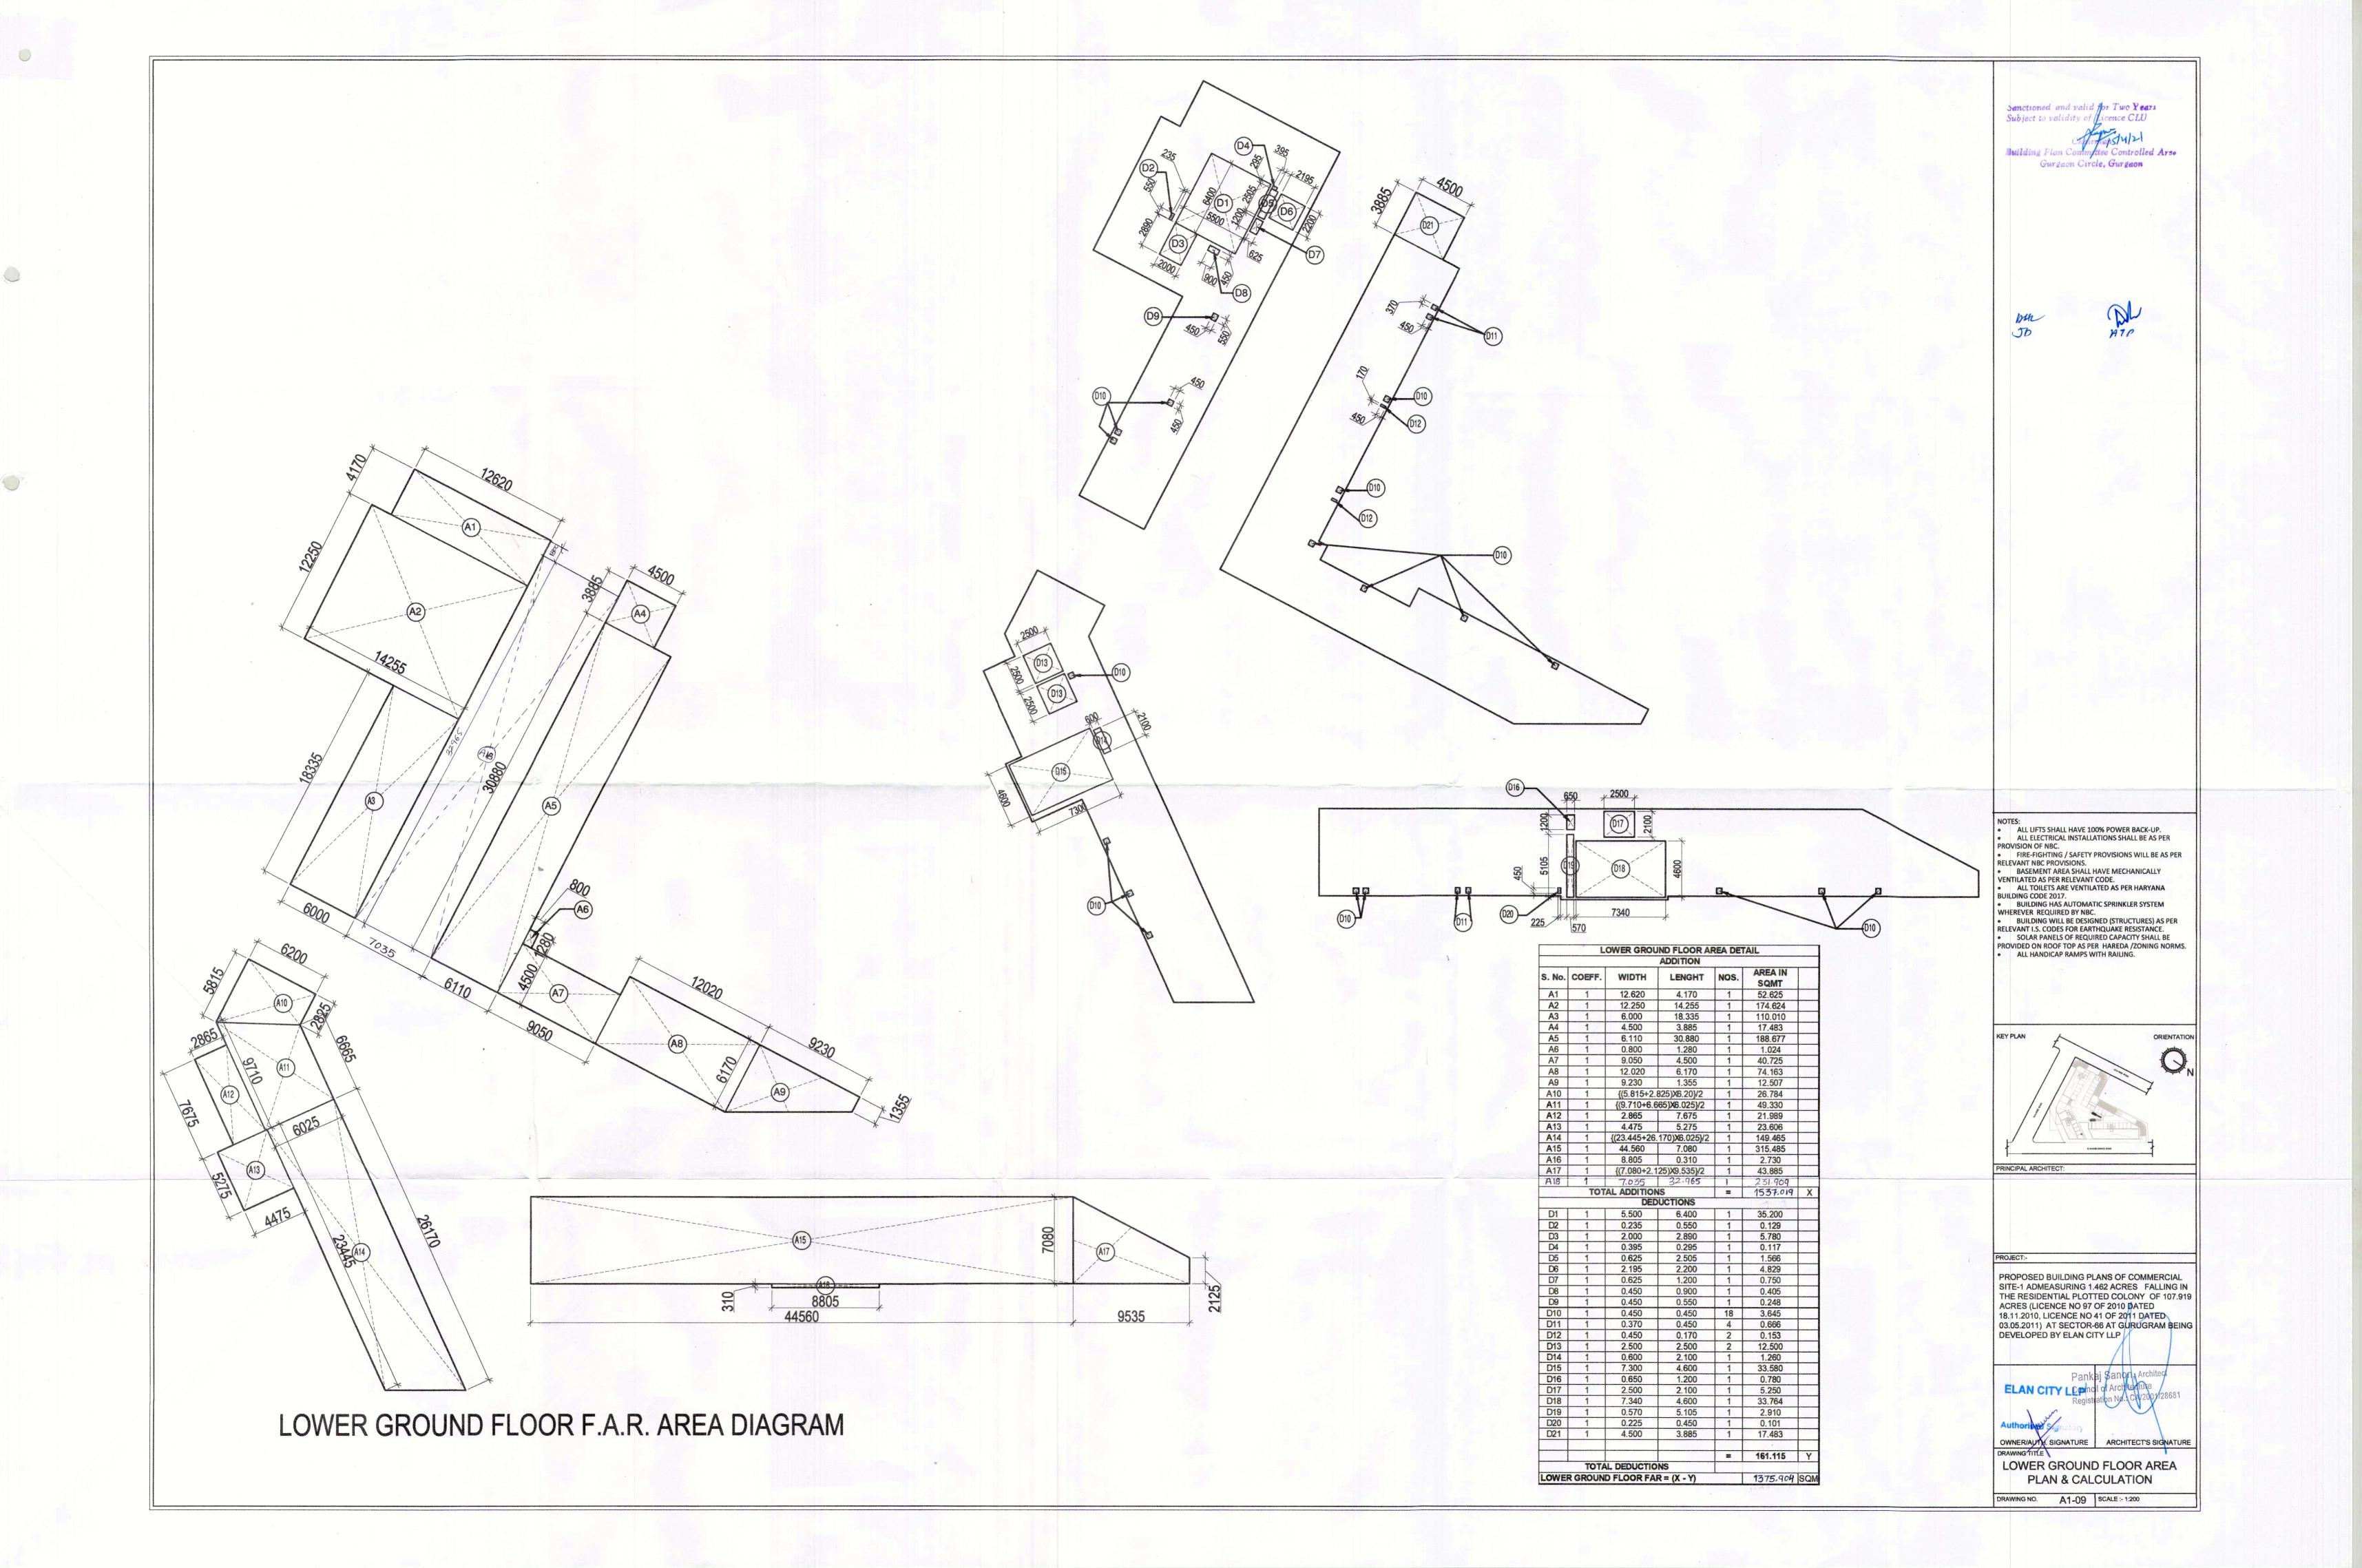

Sanctioned and valid for Two Years
Subject to validity of Licence CLU

ALL LIFTS SHALL HAVE 100% POWER BACK-UP.
ALL ELECTRICAL INSTALLATIONS SHALL BE AS PER

BASEMENT AREA SHALL HAVE MECHANICALLY
VENTILATED AS PER RELEVANT CODE.
 ALL TOILETS ARE VENTILATED AS PER HARYANA

 BUILDING HAS AUTOMATIC SPRINKLER SYSTEM WHEREVER REQUIRED BY NBC.

DRAWING NO. A1-21 SCALE :- 1:200

BUILDING WILL BE DESIGNED (STRUCTURES) AS PER RELEVANT I.S. CODES FOR EARTHQUAKE RESISTANCE.
SOLAR PANELS OF REQUIRED CAPACITY SHALL BE PROVIDED ON ROOF TOP AS PER HAREDA /ZONING NORMS.
ALL HANDICAP RAMPS WITH RAILING.

ORIENTATION

FIRE-FIGHTING / SAFETY PROVISIONS WILL BE AS PER

PROVISION OF NBC.

**BUILDING CODE 2017.** 

RELEVANT NBC PROVISIONS.