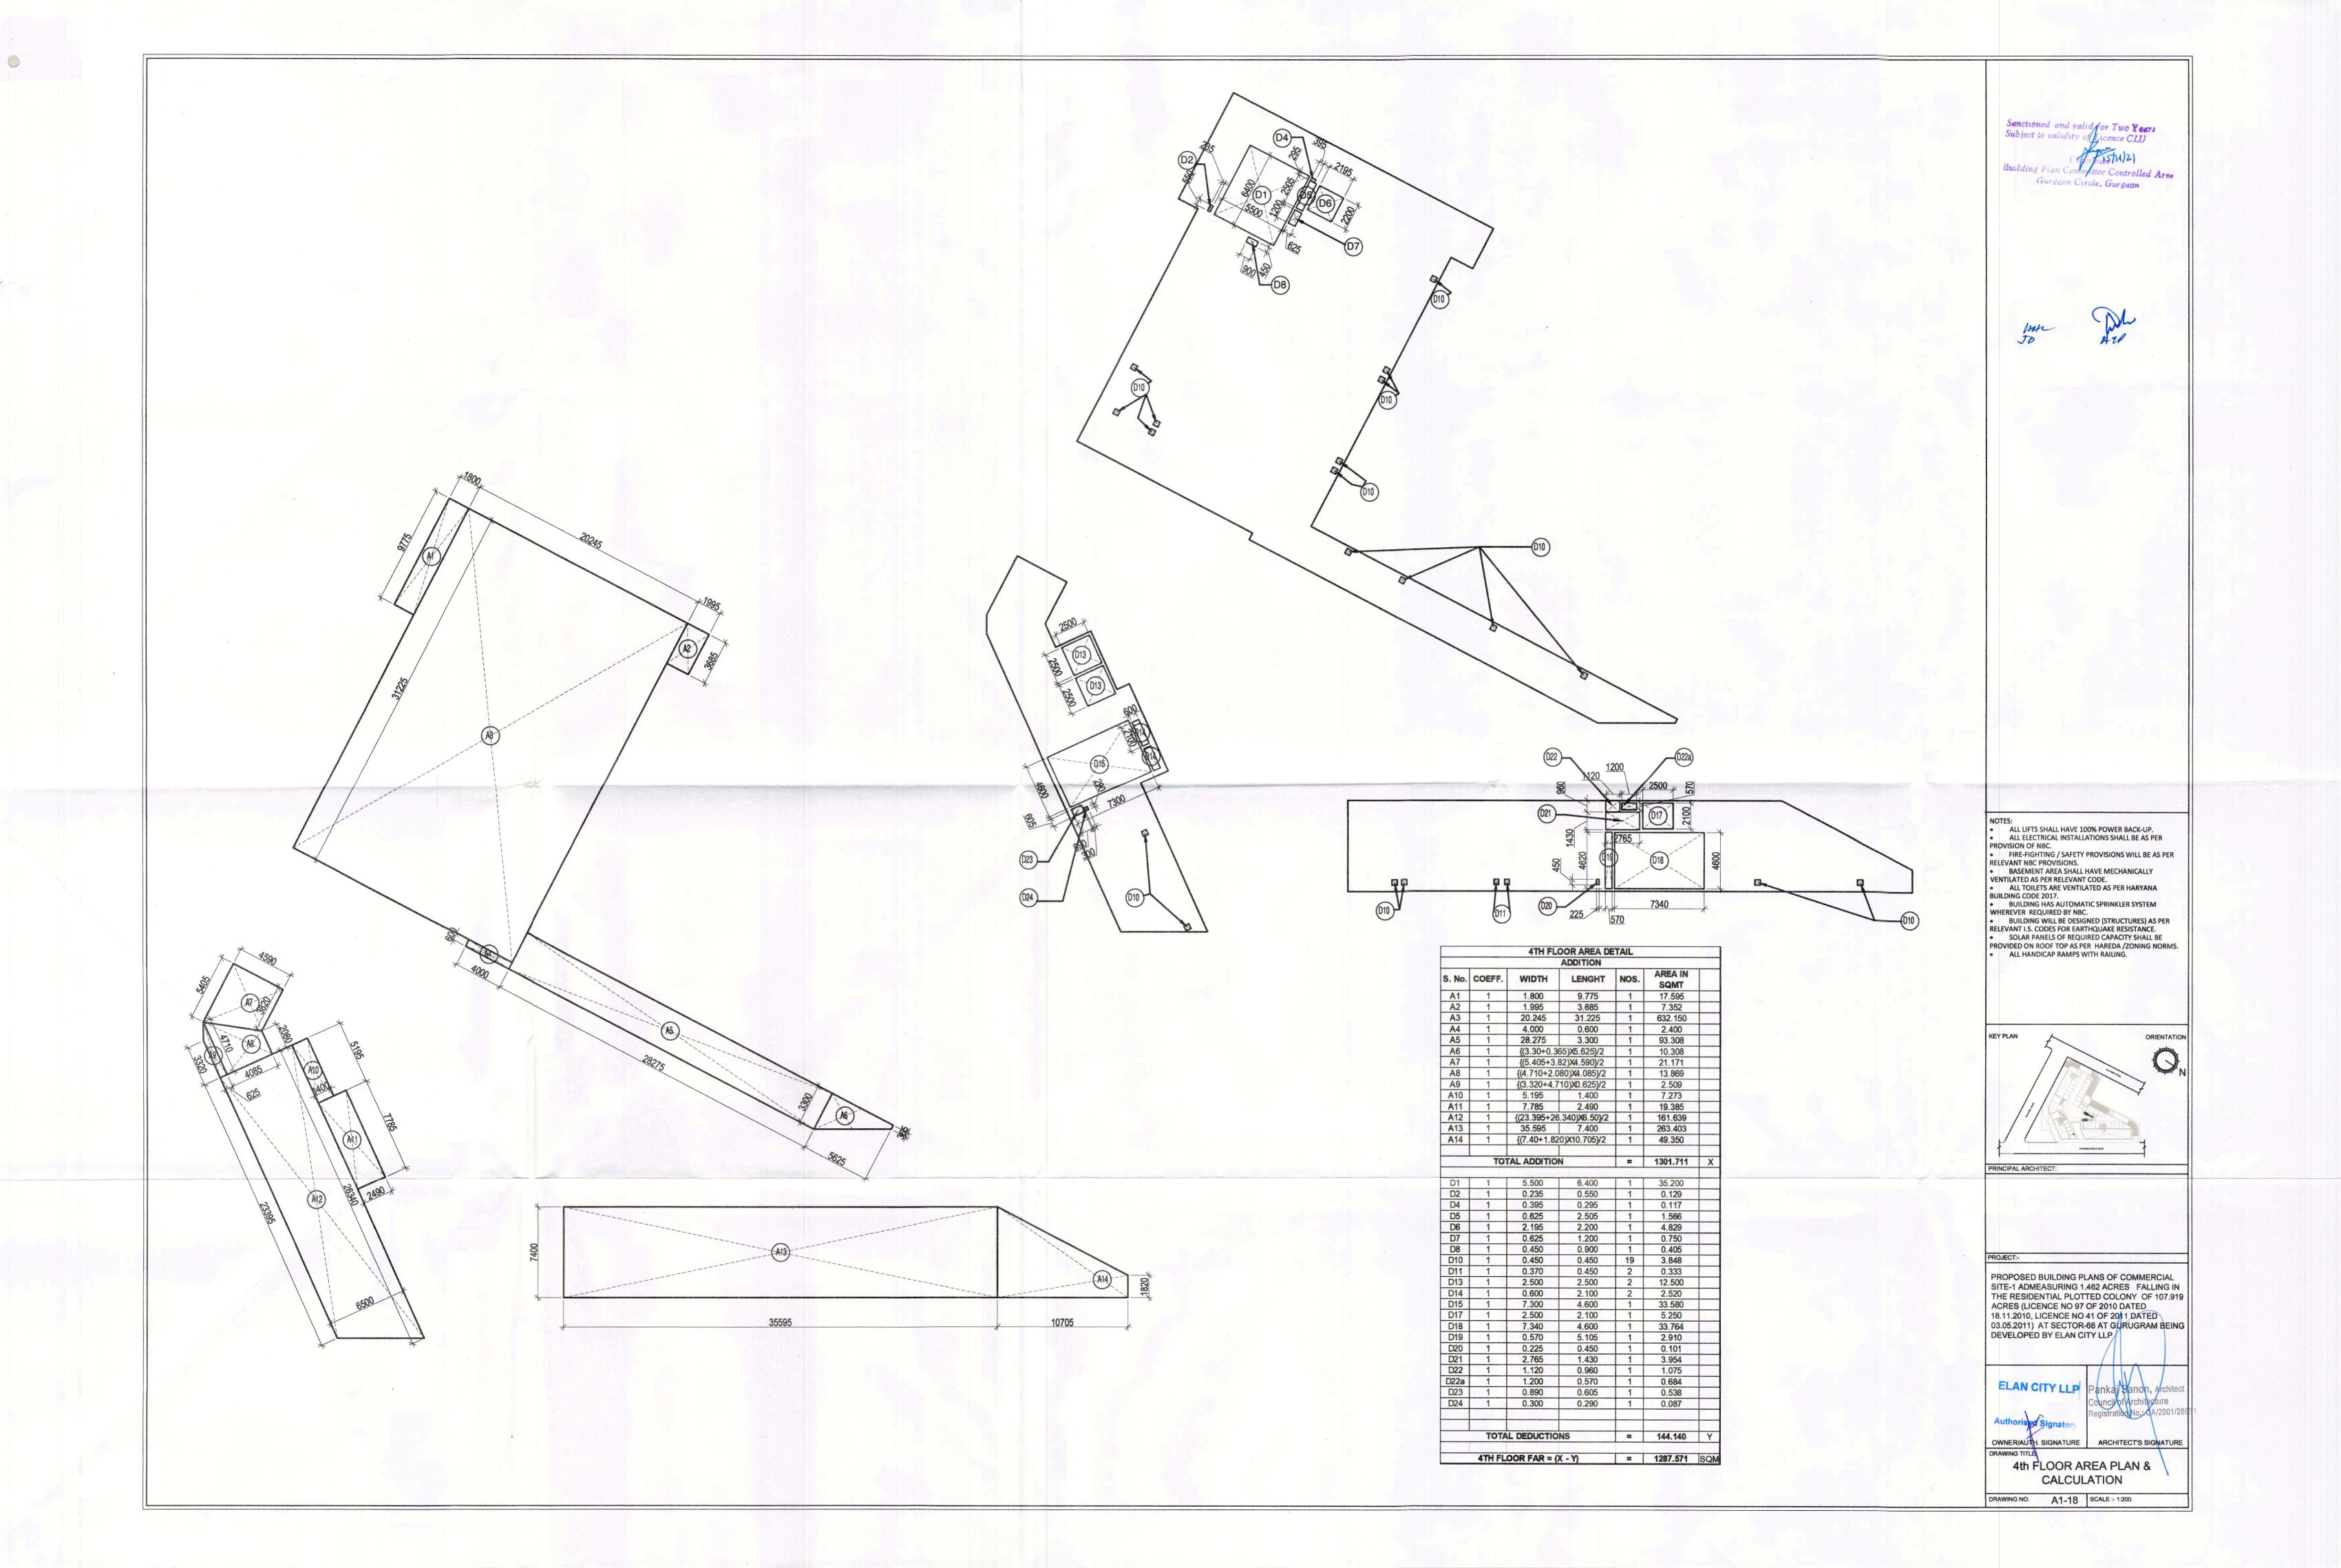

Sanctioned and valid for Two Years
Subject to validity of Licence CLU

ALL LIFTS SHALL HAVE 100% POWER BACK-UP.
ALL ELECTRICAL INSTALLATIONS SHALL BE AS PER

BASEMENT AREA SHALL HAVE MECHANICALLY
VENTILATED AS PER RELEVANT CODE.
 ALL TOILETS ARE VENTILATED AS PER HARYANA

 BUILDING HAS AUTOMATIC SPRINKLER SYSTEM WHEREVER REQUIRED BY NBC.

DRAWING NO. A1-21 SCALE :- 1:200

BUILDING WILL BE DESIGNED (STRUCTURES) AS PER RELEVANT I.S. CODES FOR EARTHQUAKE RESISTANCE.
SOLAR PANELS OF REQUIRED CAPACITY SHALL BE PROVIDED ON ROOF TOP AS PER HAREDA /ZONING NORMS.
ALL HANDICAP RAMPS WITH RAILING.

ORIENTATION

FIRE-FIGHTING / SAFETY PROVISIONS WILL BE AS PER

PROVISION OF NBC.

**BUILDING CODE 2017.** 

RELEVANT NBC PROVISIONS.