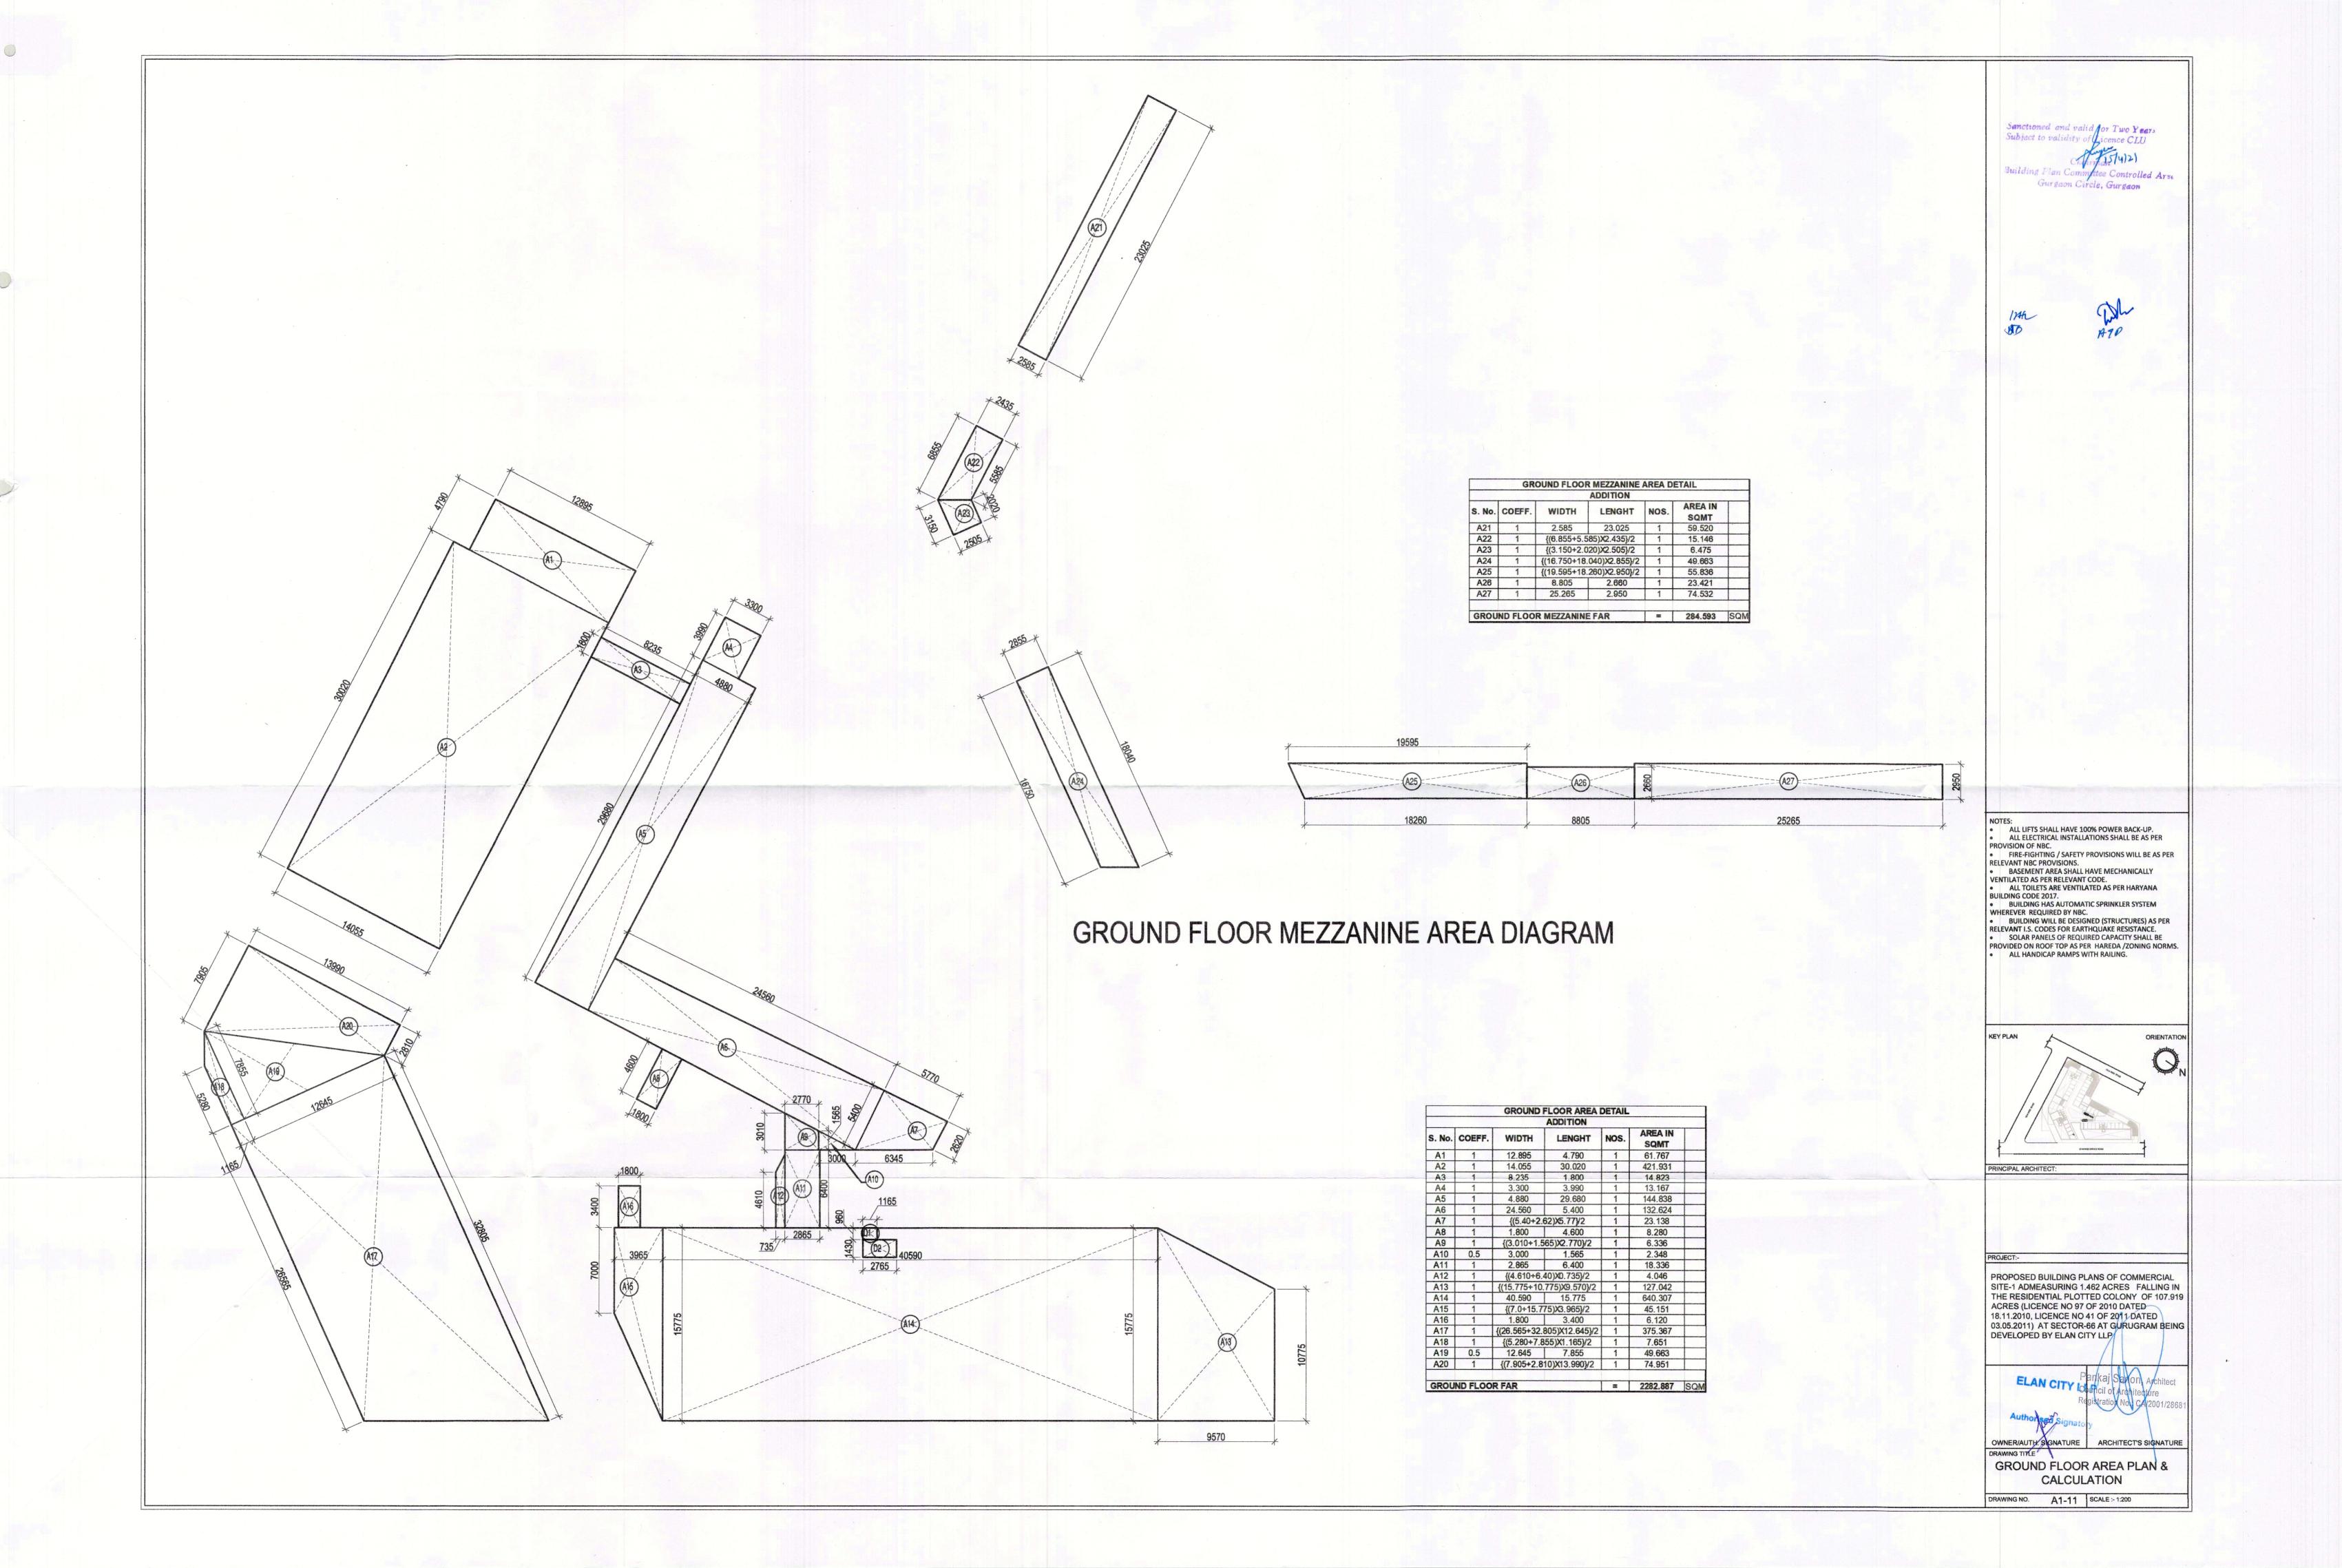

Sanctioned and valid for Two Years
Subject to validity of Licence CLU

ALL LIFTS SHALL HAVE 100% POWER BACK-UP.
ALL ELECTRICAL INSTALLATIONS SHALL BE AS PER

BASEMENT AREA SHALL HAVE MECHANICALLY
VENTILATED AS PER RELEVANT CODE.
 ALL TOILETS ARE VENTILATED AS PER HARYANA

 BUILDING HAS AUTOMATIC SPRINKLER SYSTEM WHEREVER REQUIRED BY NBC.

DRAWING NO. A1-21 SCALE :- 1:200

BUILDING WILL BE DESIGNED (STRUCTURES) AS PER RELEVANT I.S. CODES FOR EARTHQUAKE RESISTANCE.
SOLAR PANELS OF REQUIRED CAPACITY SHALL BE PROVIDED ON ROOF TOP AS PER HAREDA /ZONING NORMS.
ALL HANDICAP RAMPS WITH RAILING.

ORIENTATION

FIRE-FIGHTING / SAFETY PROVISIONS WILL BE AS PER

PROVISION OF NBC.

**BUILDING CODE 2017.** 

RELEVANT NBC PROVISIONS.