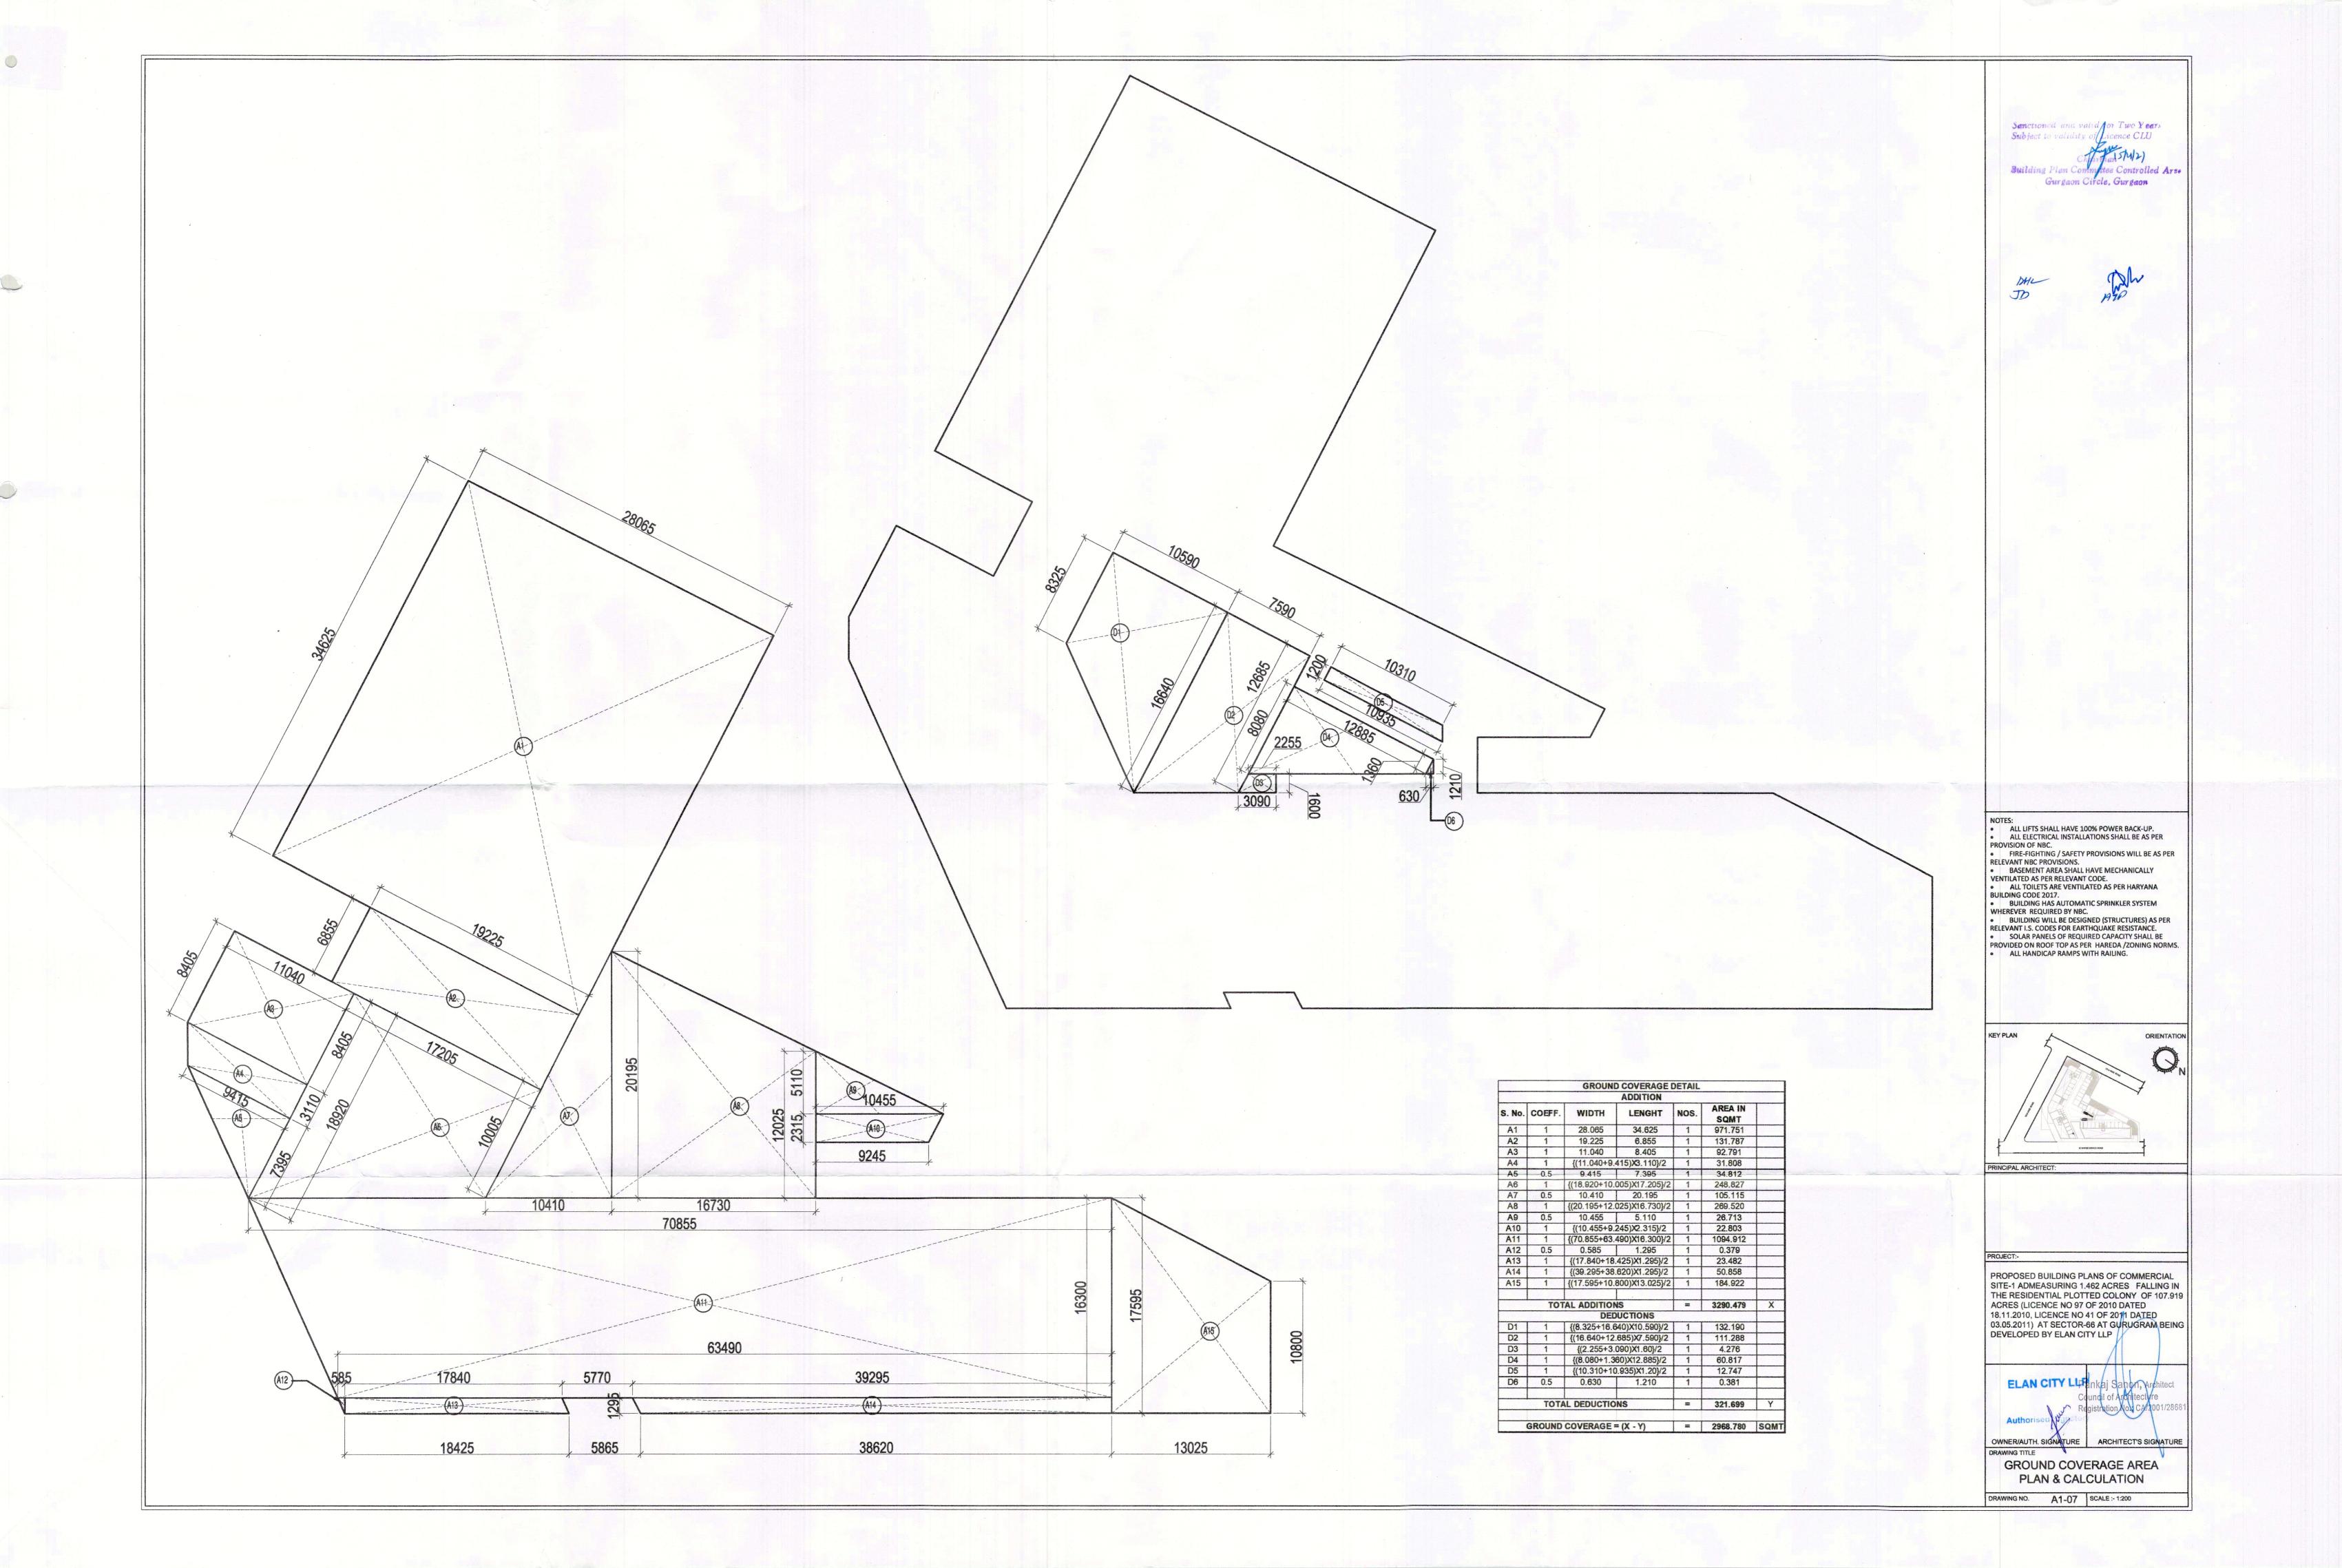

Sanctioned and valid for Two Years
Subject to validity of Licence CLU

ALL LIFTS SHALL HAVE 100% POWER BACK-UP.
ALL ELECTRICAL INSTALLATIONS SHALL BE AS PER

BASEMENT AREA SHALL HAVE MECHANICALLY
VENTILATED AS PER RELEVANT CODE.
 ALL TOILETS ARE VENTILATED AS PER HARYANA

 BUILDING HAS AUTOMATIC SPRINKLER SYSTEM WHEREVER REQUIRED BY NBC.

DRAWING NO. A1-21 SCALE :- 1:200

BUILDING WILL BE DESIGNED (STRUCTURES) AS PER RELEVANT I.S. CODES FOR EARTHQUAKE RESISTANCE.
SOLAR PANELS OF REQUIRED CAPACITY SHALL BE PROVIDED ON ROOF TOP AS PER HAREDA /ZONING NORMS.
ALL HANDICAP RAMPS WITH RAILING.

ORIENTATION

FIRE-FIGHTING / SAFETY PROVISIONS WILL BE AS PER

PROVISION OF NBC.

**BUILDING CODE 2017.** 

RELEVANT NBC PROVISIONS.