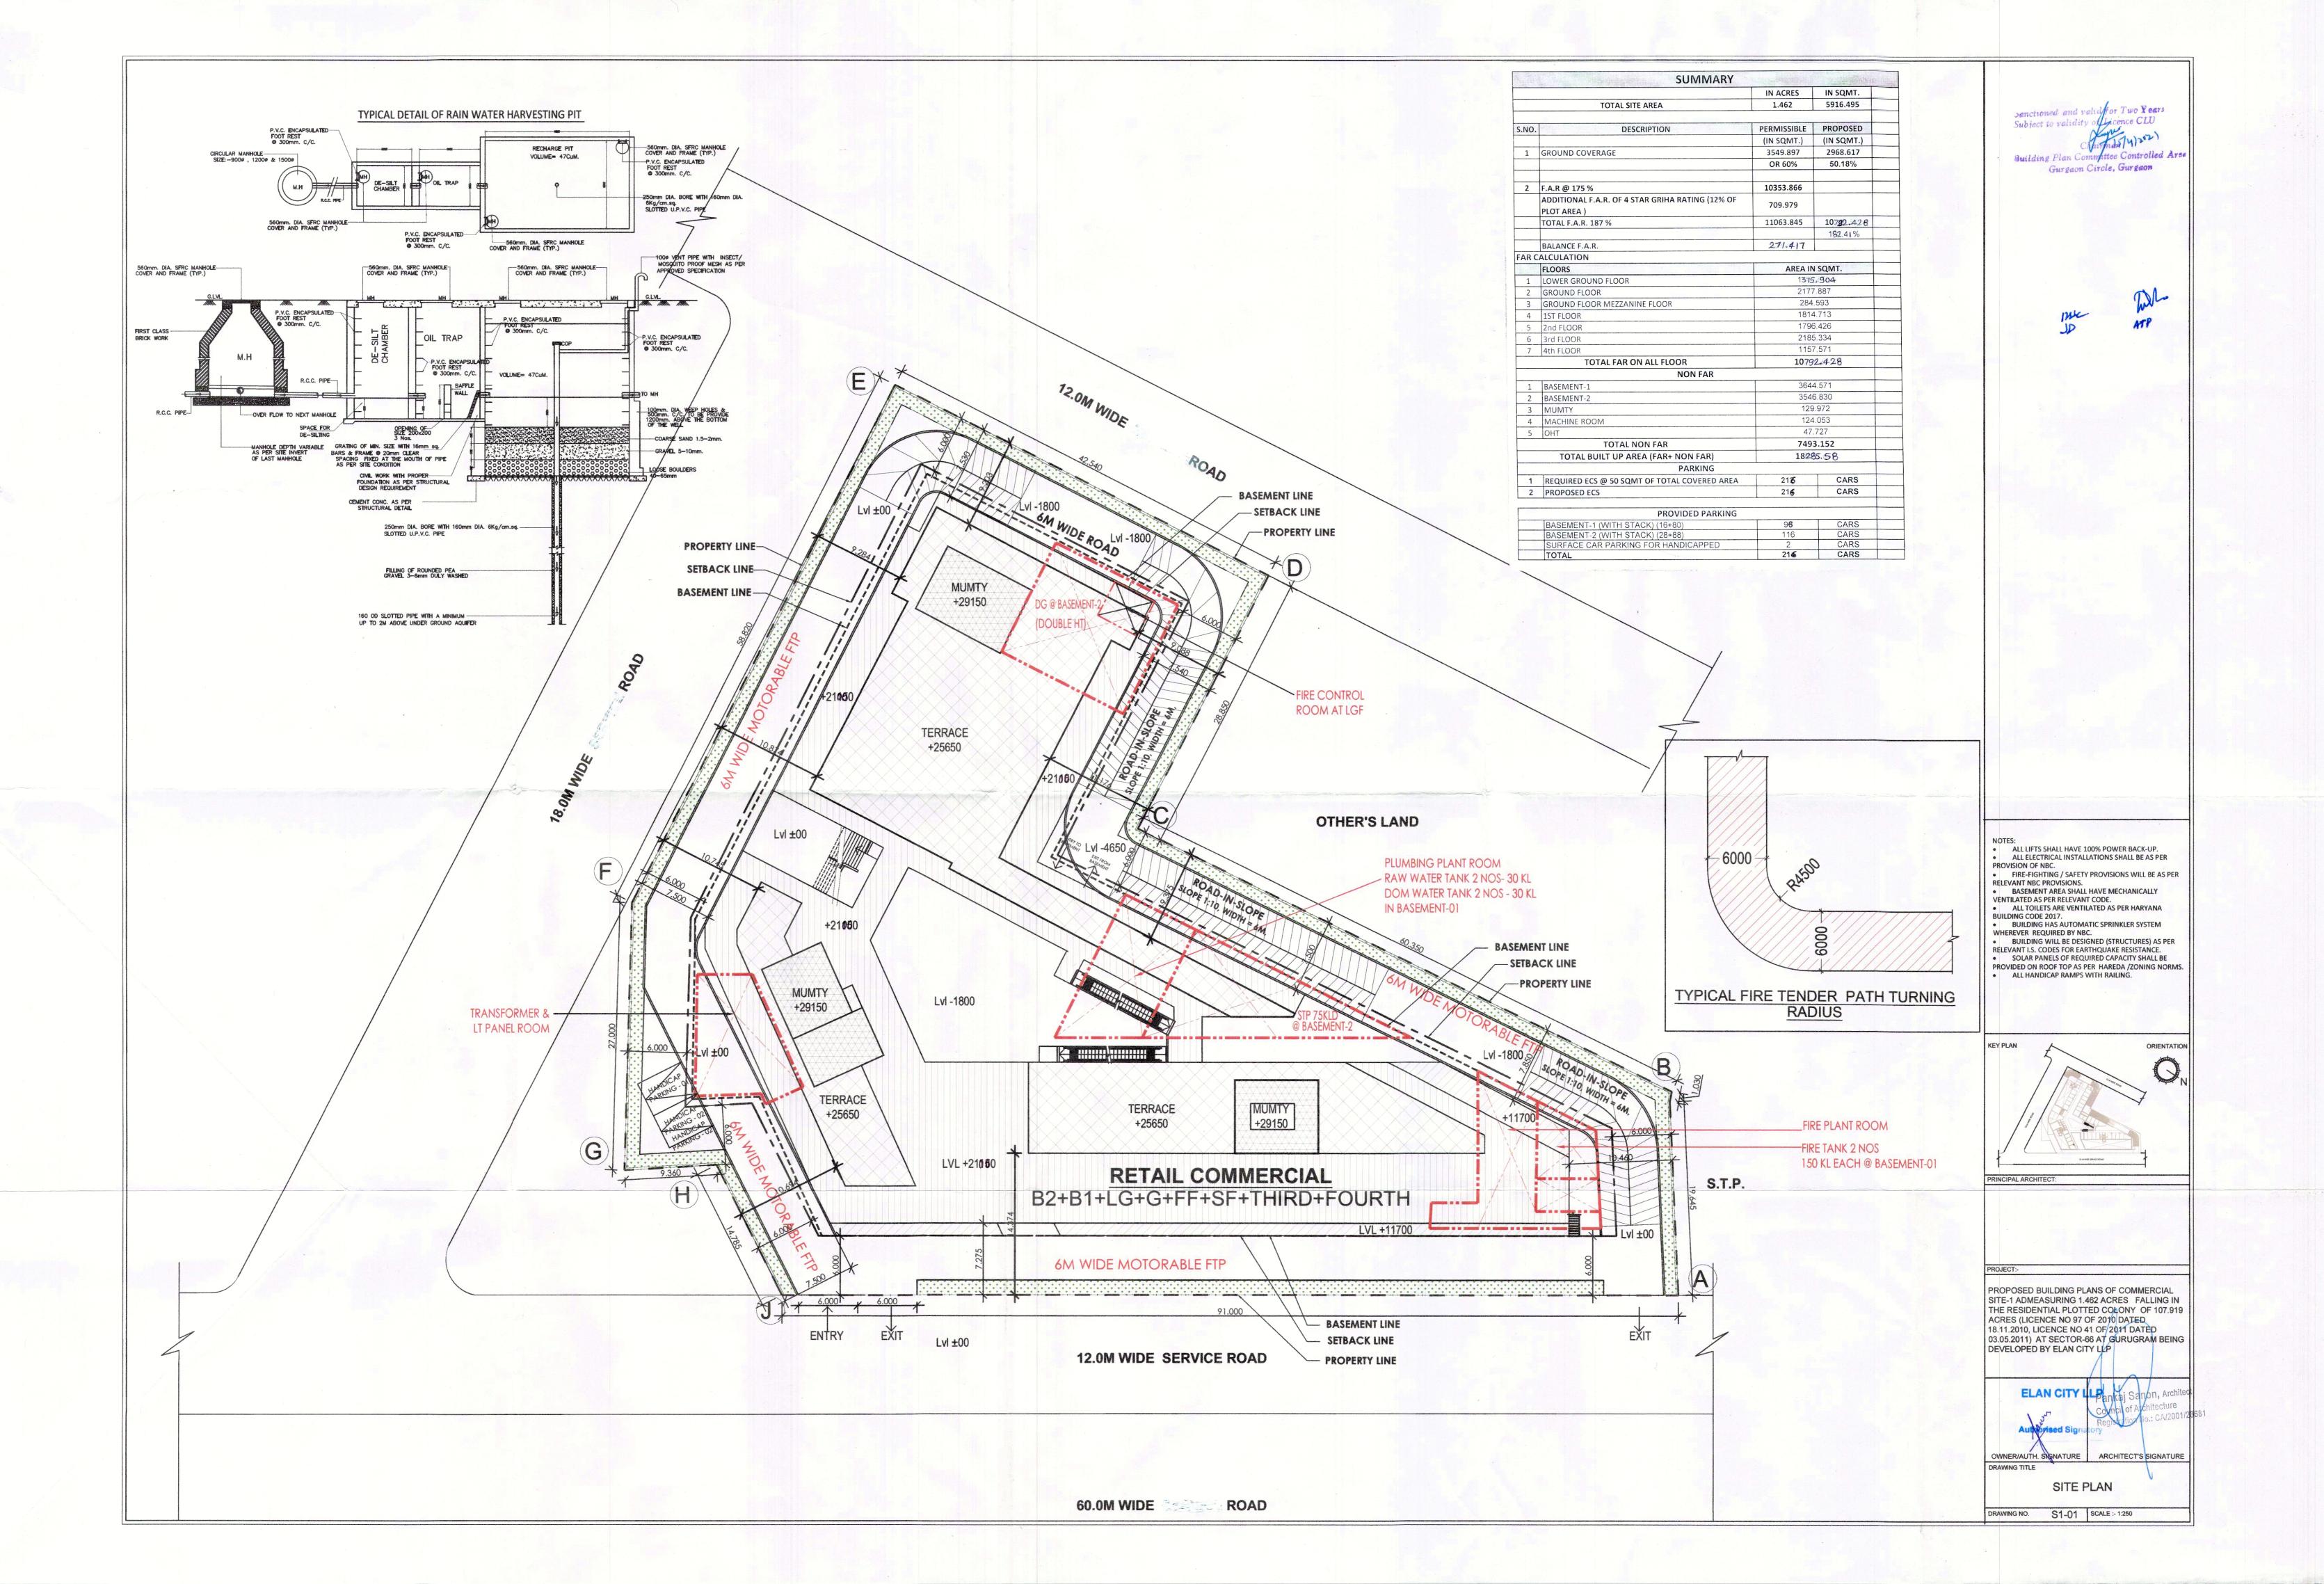

Sanctioned and valid for Two Years
Subject to validity of Licence CLU

ALL LIFTS SHALL HAVE 100% POWER BACK-UP.
ALL ELECTRICAL INSTALLATIONS SHALL BE AS PER

BASEMENT AREA SHALL HAVE MECHANICALLY
VENTILATED AS PER RELEVANT CODE.
 ALL TOILETS ARE VENTILATED AS PER HARYANA

 BUILDING HAS AUTOMATIC SPRINKLER SYSTEM WHEREVER REQUIRED BY NBC.

DRAWING NO. A1-21 SCALE :- 1:200

BUILDING WILL BE DESIGNED (STRUCTURES) AS PER RELEVANT I.S. CODES FOR EARTHQUAKE RESISTANCE.
SOLAR PANELS OF REQUIRED CAPACITY SHALL BE PROVIDED ON ROOF TOP AS PER HAREDA /ZONING NORMS.
ALL HANDICAP RAMPS WITH RAILING.

ORIENTATION

FIRE-FIGHTING / SAFETY PROVISIONS WILL BE AS PER

PROVISION OF NBC.

**BUILDING CODE 2017.** 

RELEVANT NBC PROVISIONS.