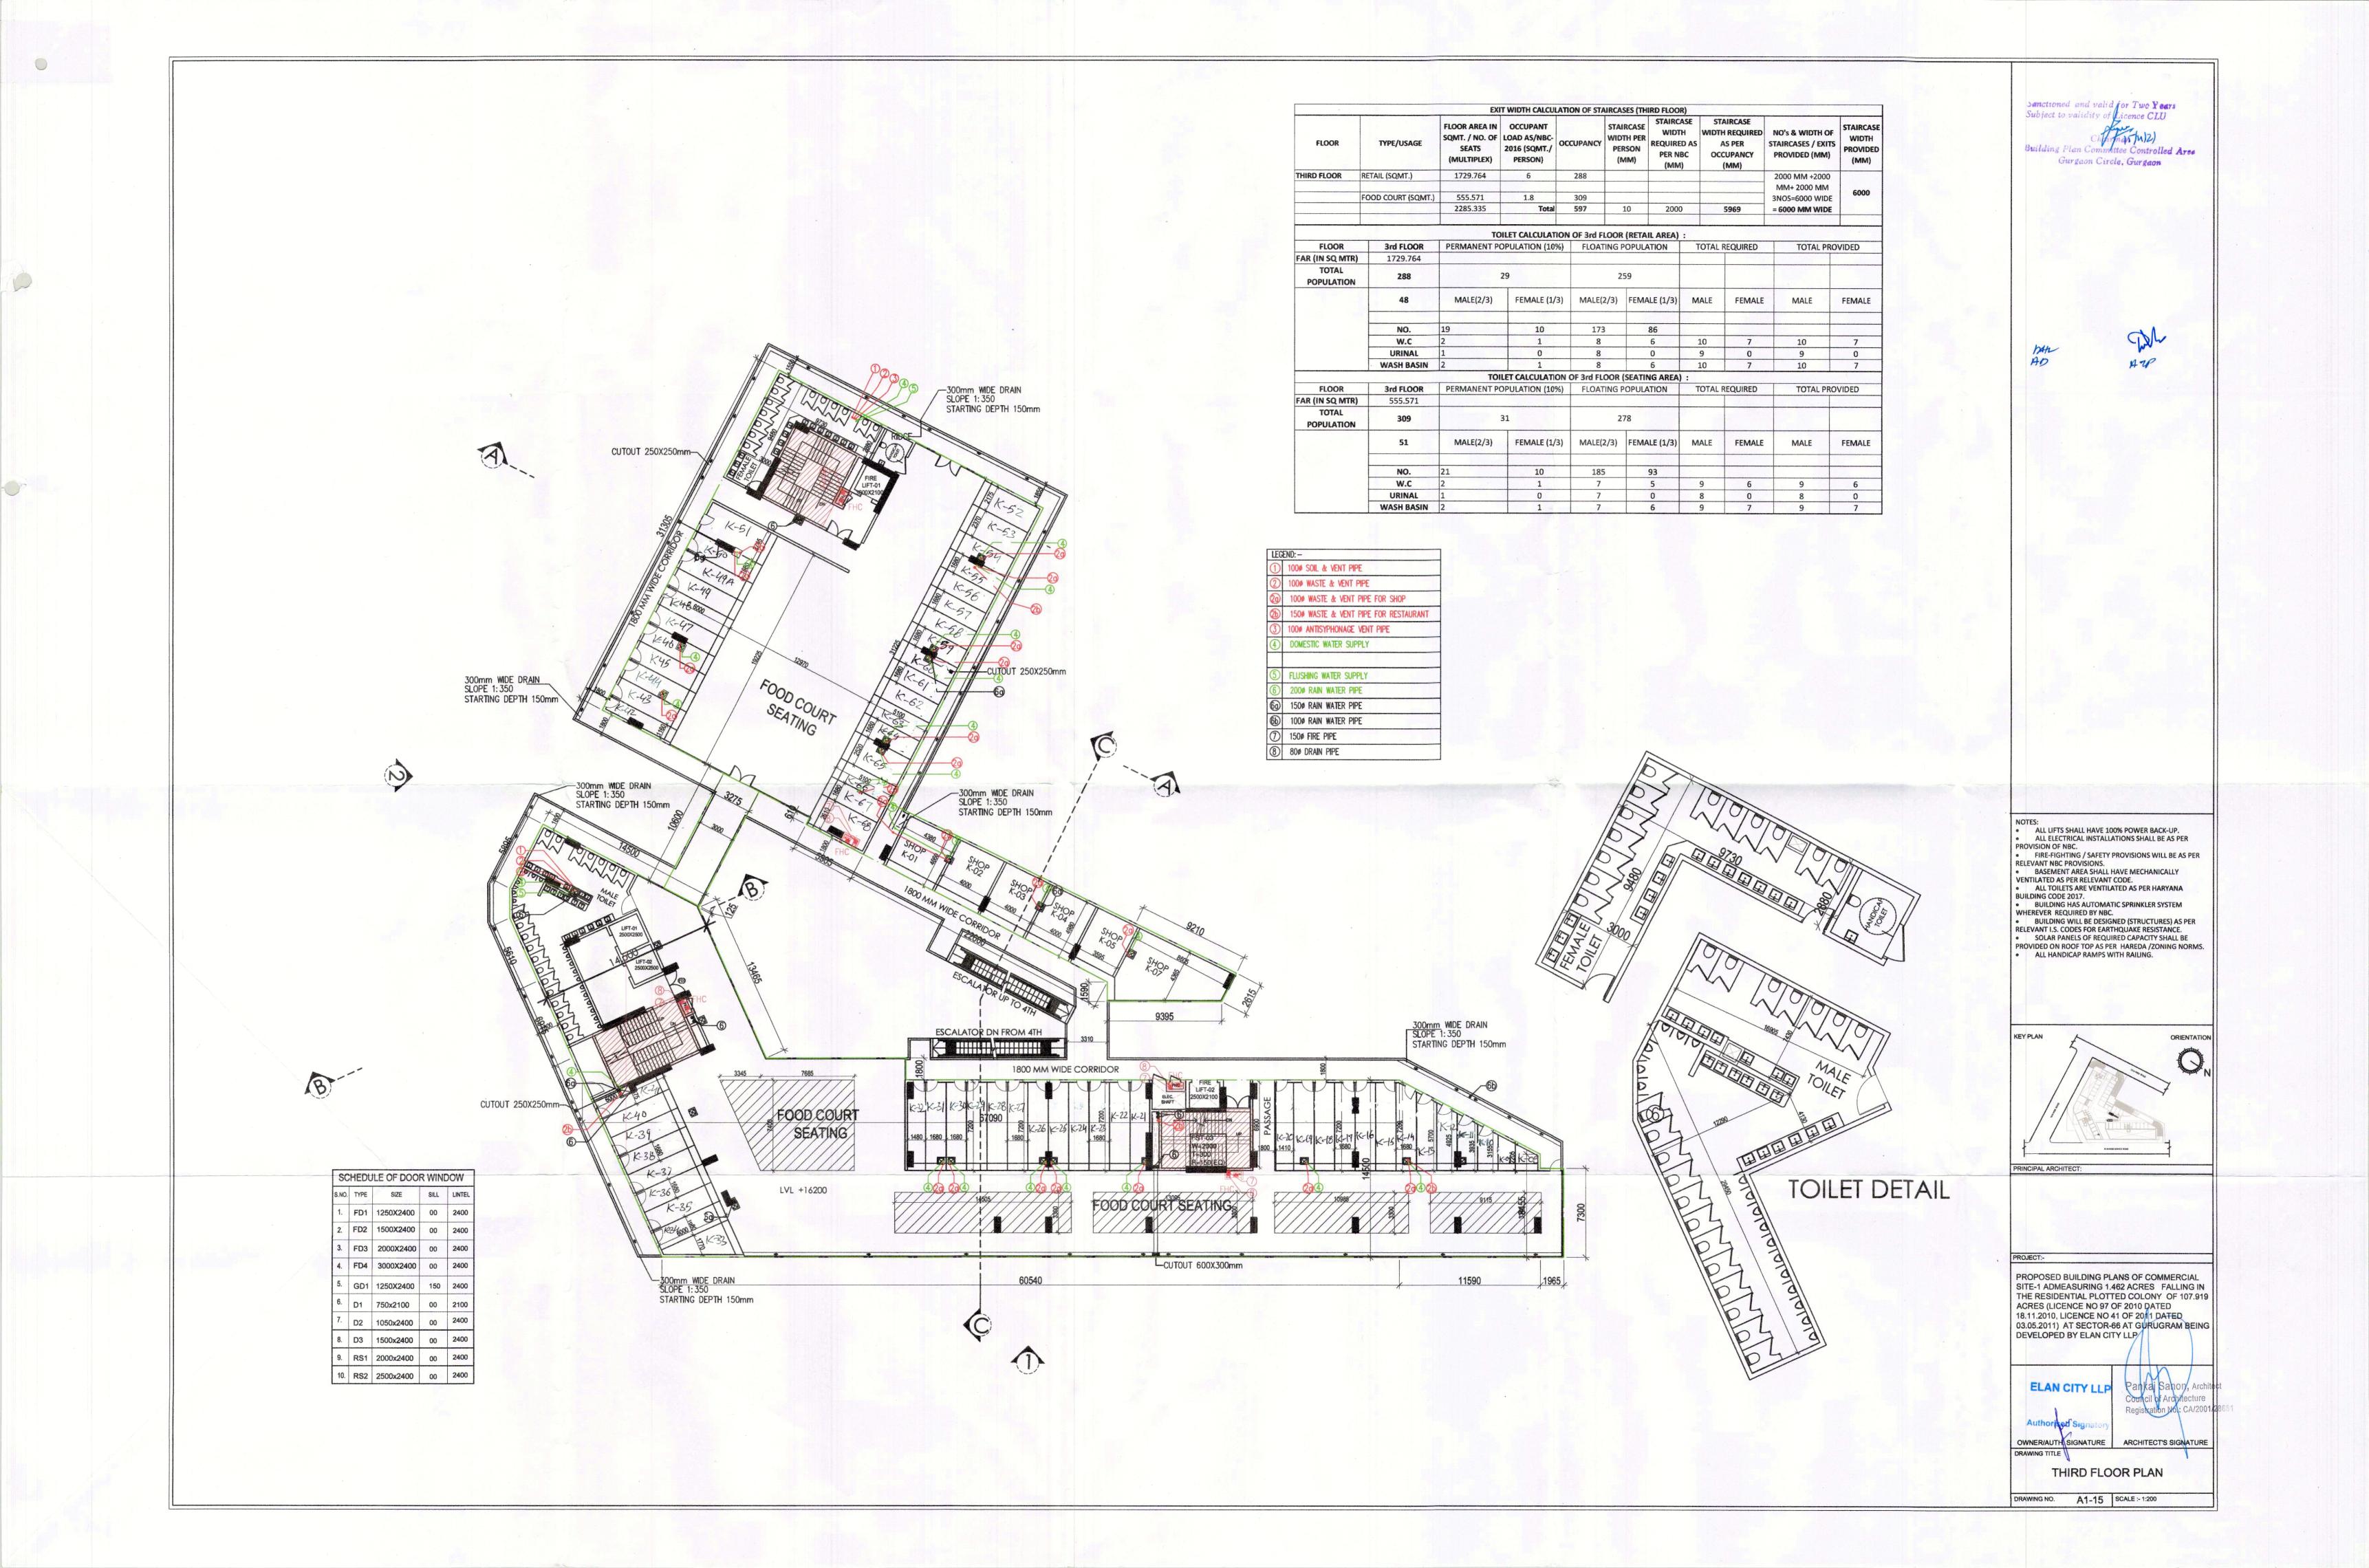

TOILET DETAIL FOR WATER SUPPLY LAYOUT

| LEGEND: - |                                       |
|-----------|---------------------------------------|
| 1         | 100¢ SOIL & VENT PIPE                 |
| 2         | 100¢ WASTE & VENT PIPE                |
| (2a)      | 1000 WASTE & VENT PIPE FOR SHOP       |
| 2b)       | 150¢ WASTE & VENT PIPE FOR RESTAURANT |
| 3         | 100¢ ANTISYPHONAGE VENT PIPE          |
| 4         | DOMESTIC WATER SUPPLY                 |
| 5         | FLUSHING WATER SUPPLY                 |
| 6         | 200¢ RAIN WATER PIPE                  |