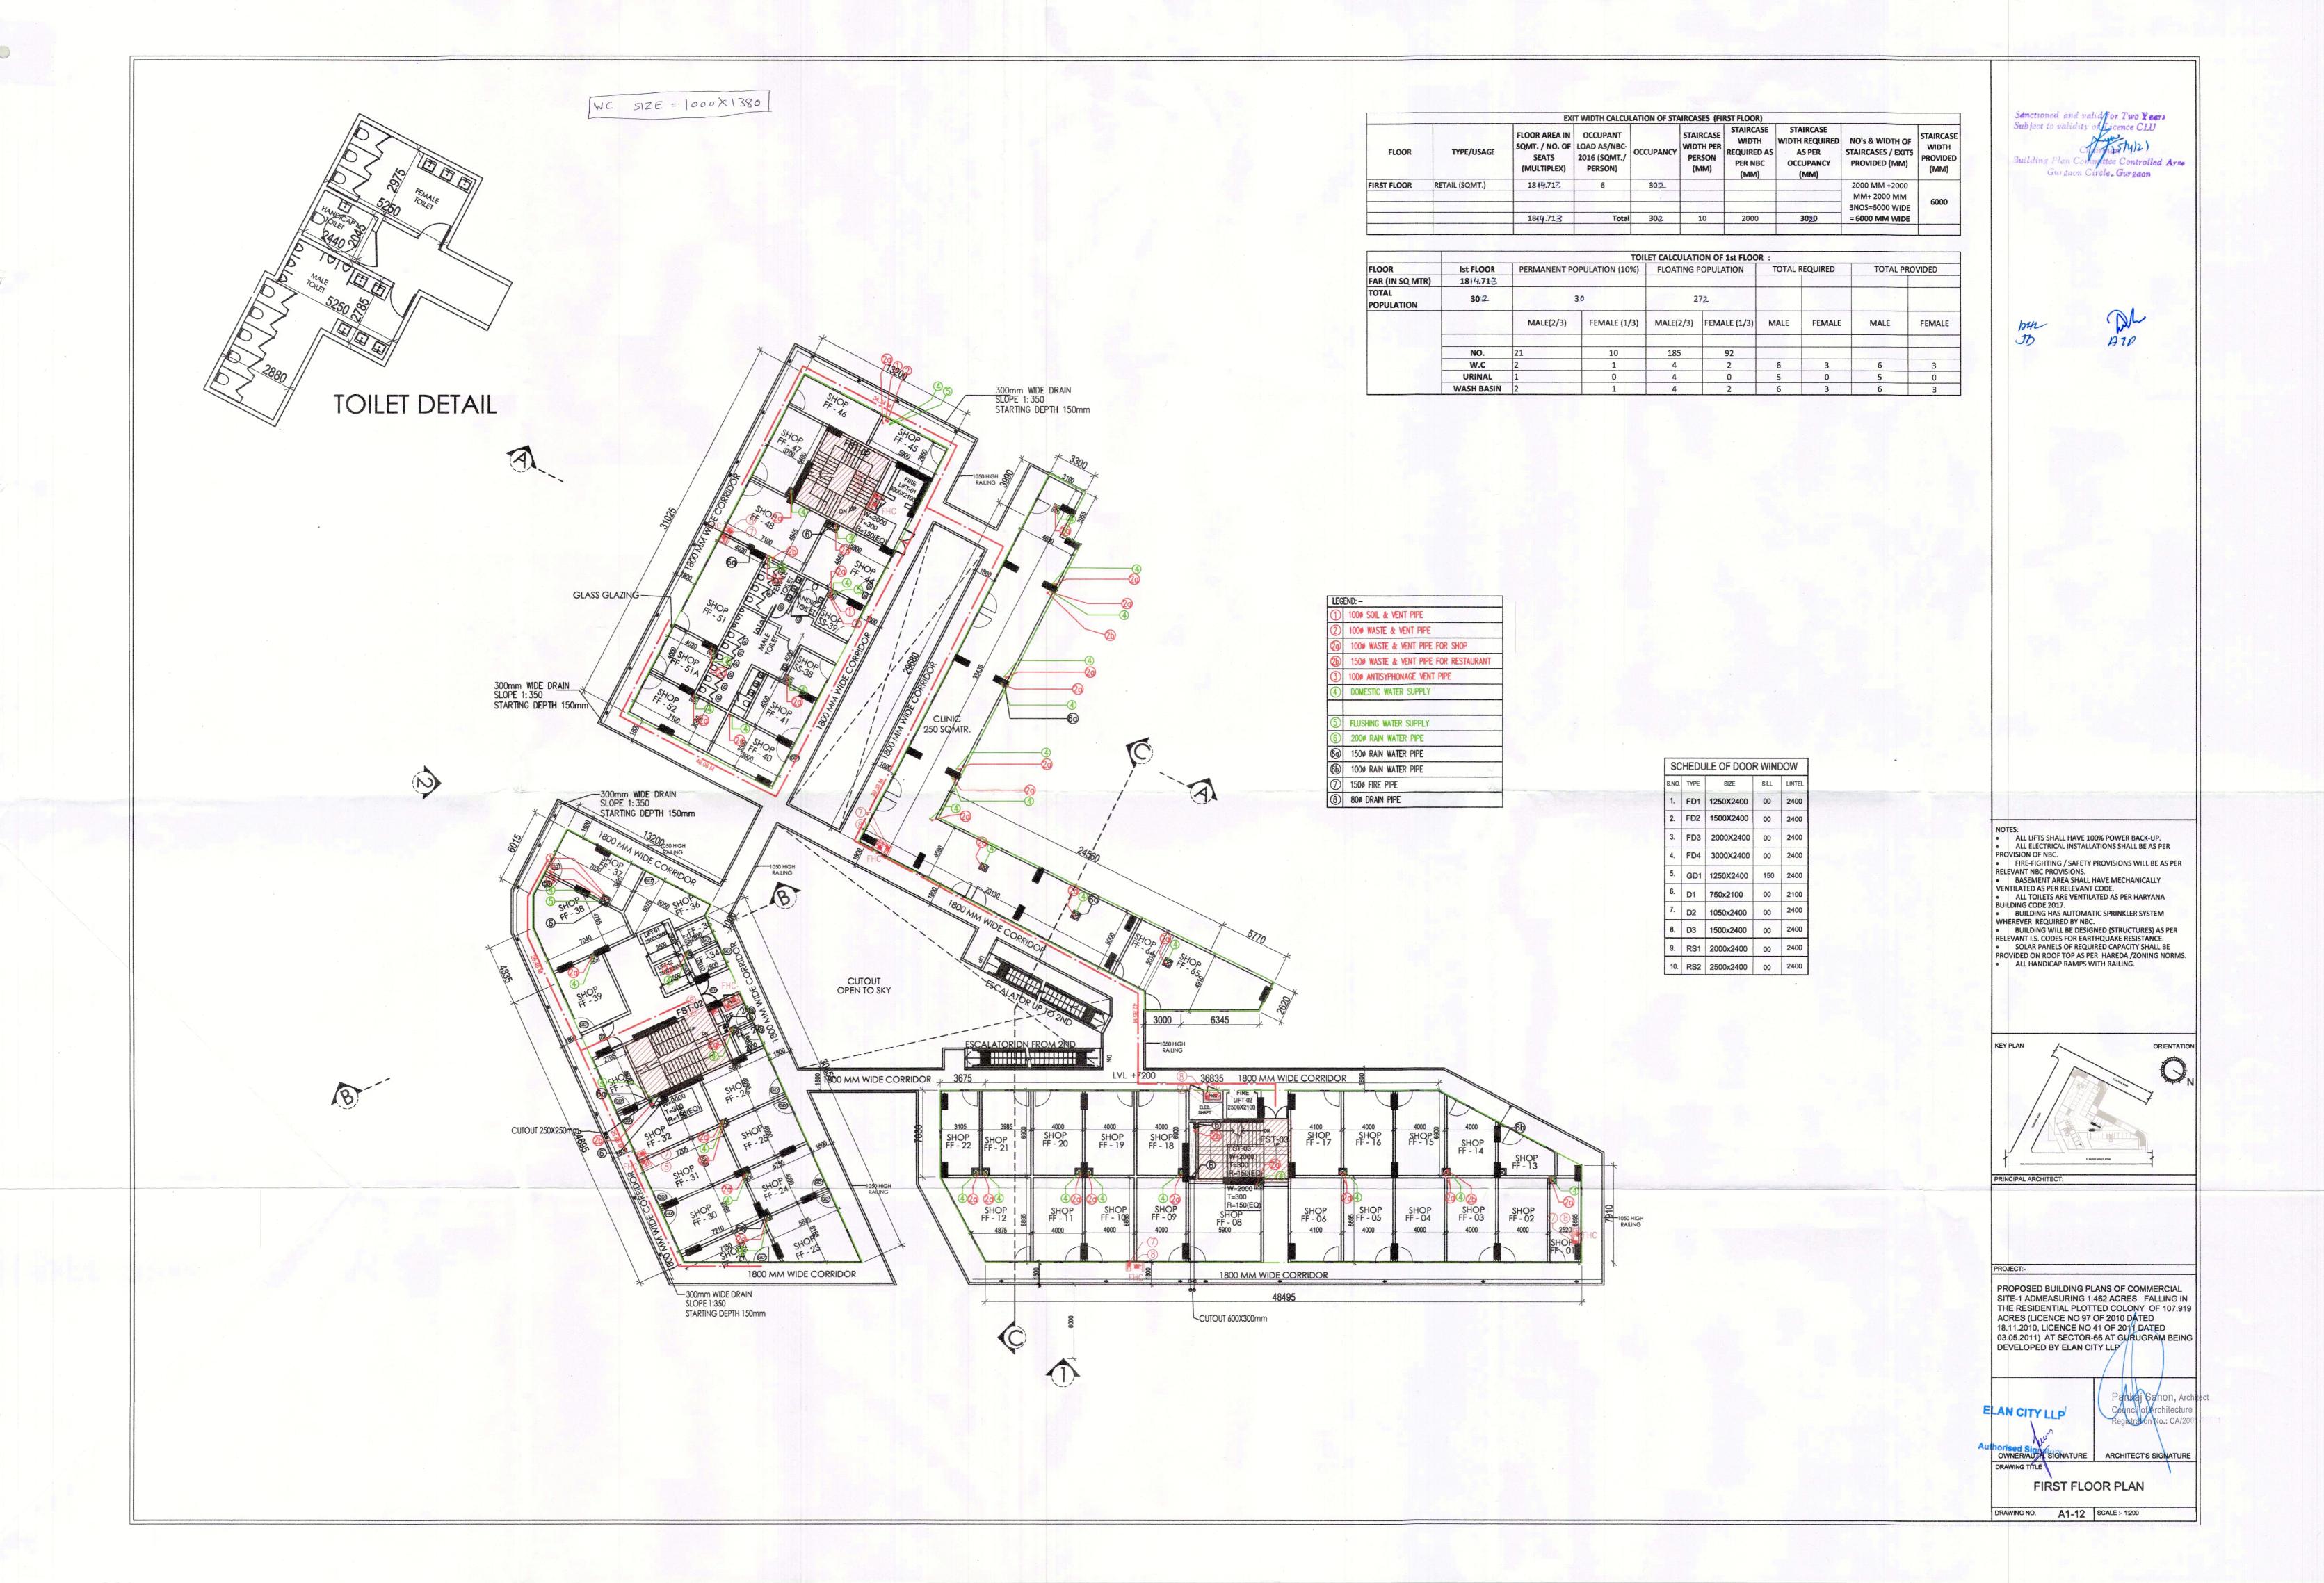

TOILET DETAIL FOR WATER SUPPLY LAYOUT

| LEGEND: - |                                       |
|-----------|---------------------------------------|
| 1         | 100¢ SOIL & VENT PIPE                 |
| 2         | 100¢ WASTE & VENT PIPE                |
| (2a)      | 1000 WASTE & VENT PIPE FOR SHOP       |
| 2b)       | 150¢ WASTE & VENT PIPE FOR RESTAURANT |
| 3         | 100¢ ANTISYPHONAGE VENT PIPE          |
| 4         | DOMESTIC WATER SUPPLY                 |
| 5         | FLUSHING WATER SUPPLY                 |
| 6         | 200¢ RAIN WATER PIPE                  |

| LEGEND            |                                 |
|-------------------|---------------------------------|
| SYMBOL            | DESCRIPTION                     |
|                   | SOIL PIPE                       |
|                   | WASTE PIPE                      |
|                   | ANTISYPHONAGE VENT PIPE         |
|                   | DOMESTIC WATER SUPPLY LINE(DWS) |
|                   | FLUSHING WATER SUPPLY LINE(FWS) |
| $\longrightarrow$ | - BALL VALVE                    |
| FT                | FLOOR TRAP 100x100mm            |
| FD                | FLOOR DRAIN 100x50mm            |
| UT                | URINAL TRAP 100x100mm           |
| COP               | CLEAN OUT PLUG                  |