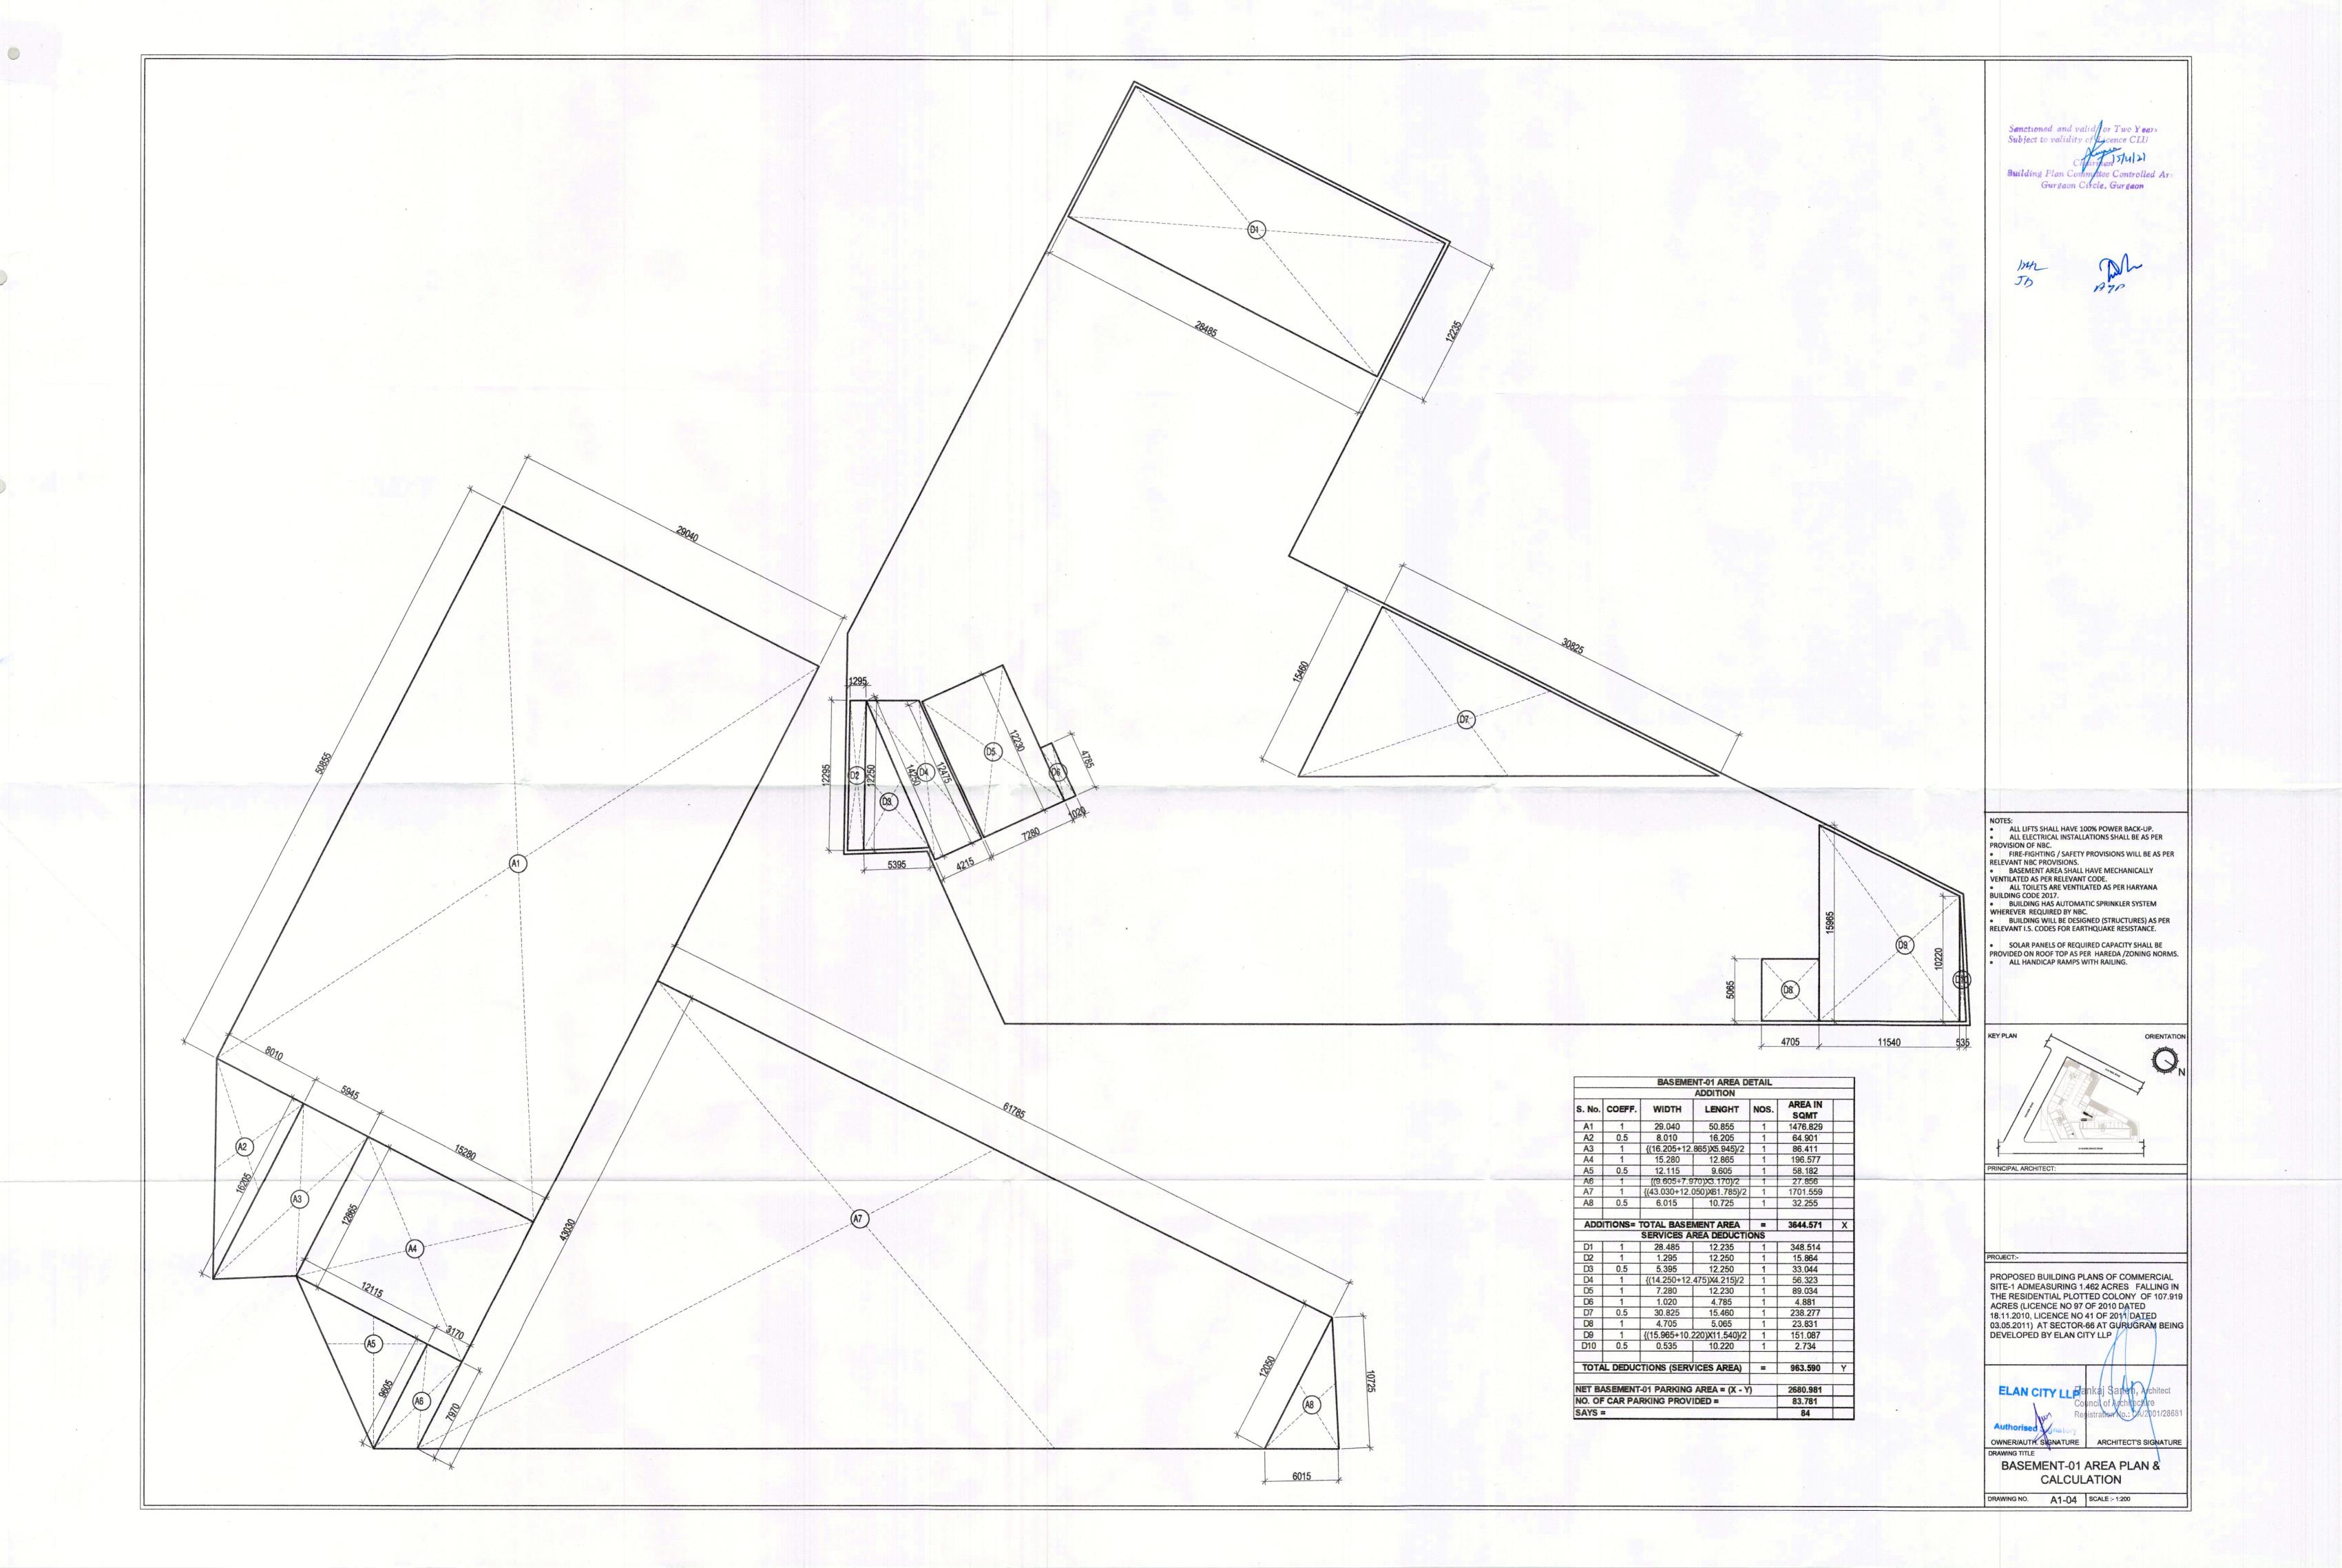

Sanctioned and valid for Two Years
Subject to validity of Licence CLU

ALL LIFTS SHALL HAVE 100% POWER BACK-UP.
ALL ELECTRICAL INSTALLATIONS SHALL BE AS PER

BASEMENT AREA SHALL HAVE MECHANICALLY
VENTILATED AS PER RELEVANT CODE.
 ALL TOILETS ARE VENTILATED AS PER HARYANA

 BUILDING HAS AUTOMATIC SPRINKLER SYSTEM WHEREVER REQUIRED BY NBC.

DRAWING NO. A1-21 SCALE :- 1:200

BUILDING WILL BE DESIGNED (STRUCTURES) AS PER RELEVANT I.S. CODES FOR EARTHQUAKE RESISTANCE.
SOLAR PANELS OF REQUIRED CAPACITY SHALL BE PROVIDED ON ROOF TOP AS PER HAREDA /ZONING NORMS.
ALL HANDICAP RAMPS WITH RAILING.

ORIENTATION

FIRE-FIGHTING / SAFETY PROVISIONS WILL BE AS PER

PROVISION OF NBC.

**BUILDING CODE 2017.** 

RELEVANT NBC PROVISIONS.