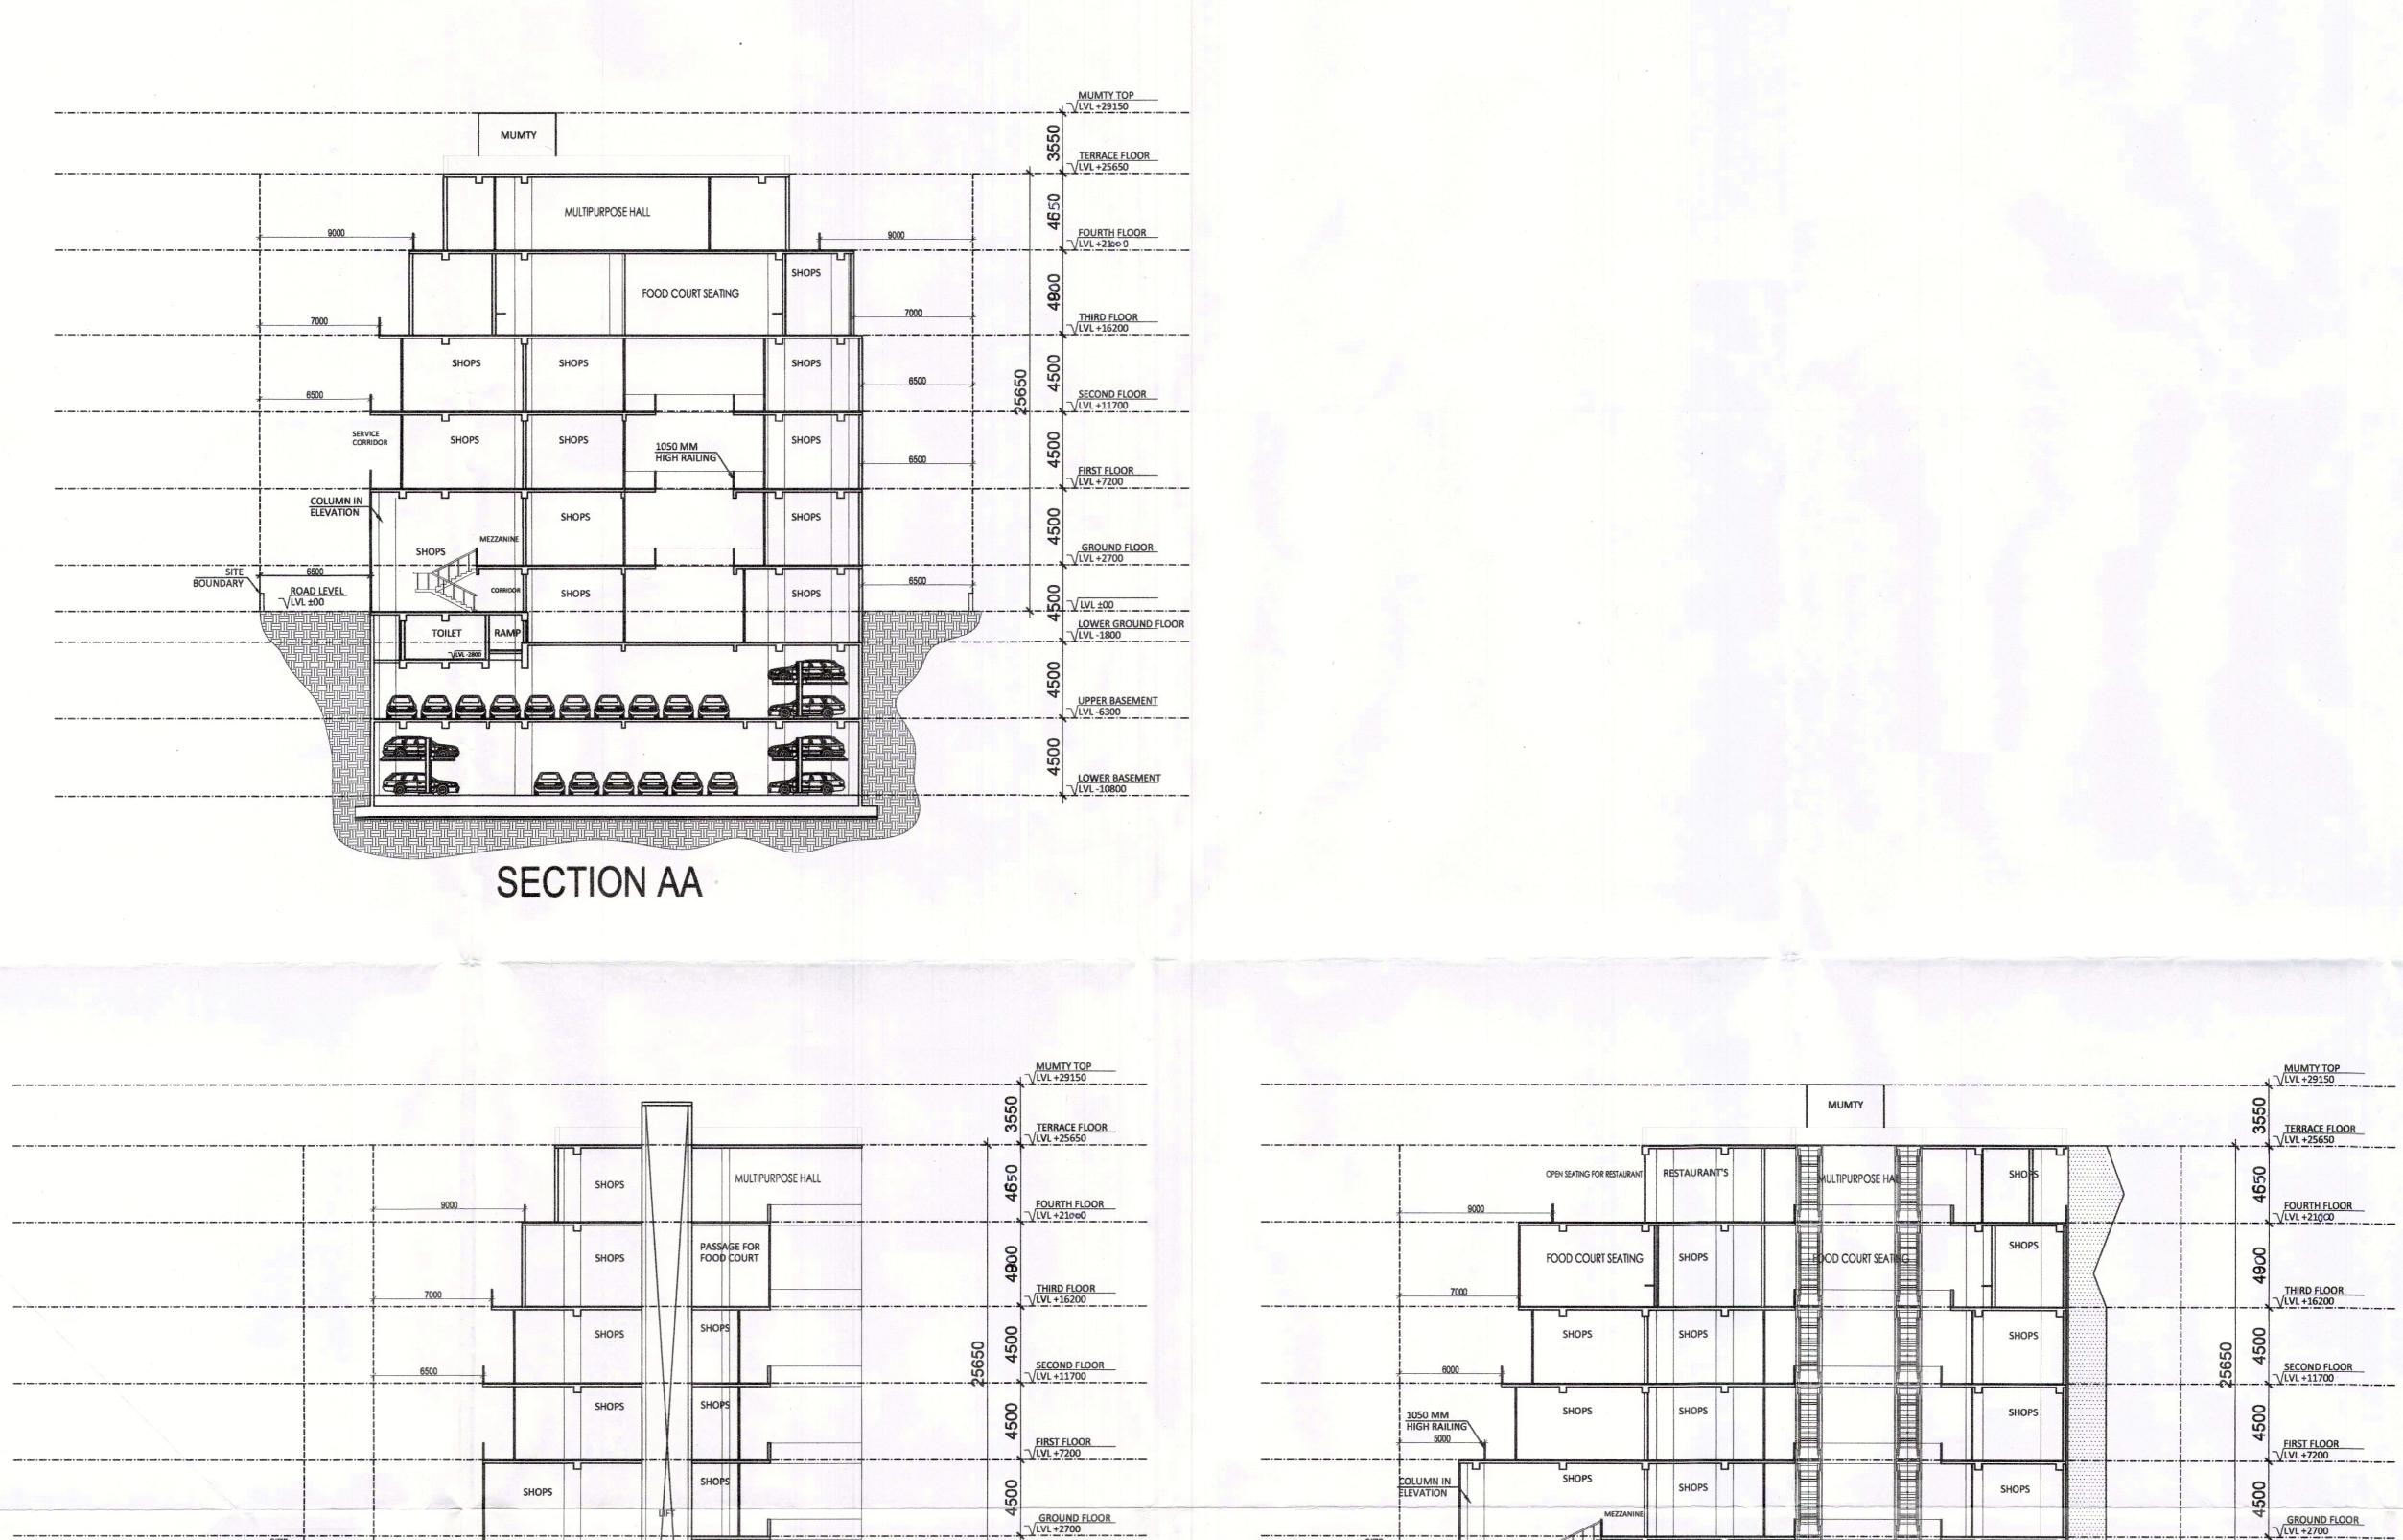

SECTION BB

\_10 V LVL ±00

LOWER BASEMENT

√LVL-10800

LOWER GROUND FLOOR

√LVL-1800

UPPER BASEMENT √LVL -6300

88888

BOUNDARY

------

BOUNDARY

PRINCIPAL ARCHITECT: N VIVL ±00 LOWER GROUND FLOOR √LVL-1800 PROPOSED BUILDING PLANS OF COMMERCIAL SITE-1 ADMEASURING 1.462 ACRES FALLING IN UPPER BASEMENT ACRES (LICENCE NO 97 OF 2010 DATED 18.11.2010, LICENCE NO 41 OF 2011 DATED 03.05.2011) AT SECTOR-66 AT GURUGRAM BEING DEVELOPED BY ELAN CITY LUP 2222222 LOWER BASEMENT VLVL-10800 SECTION CC SECTIONS