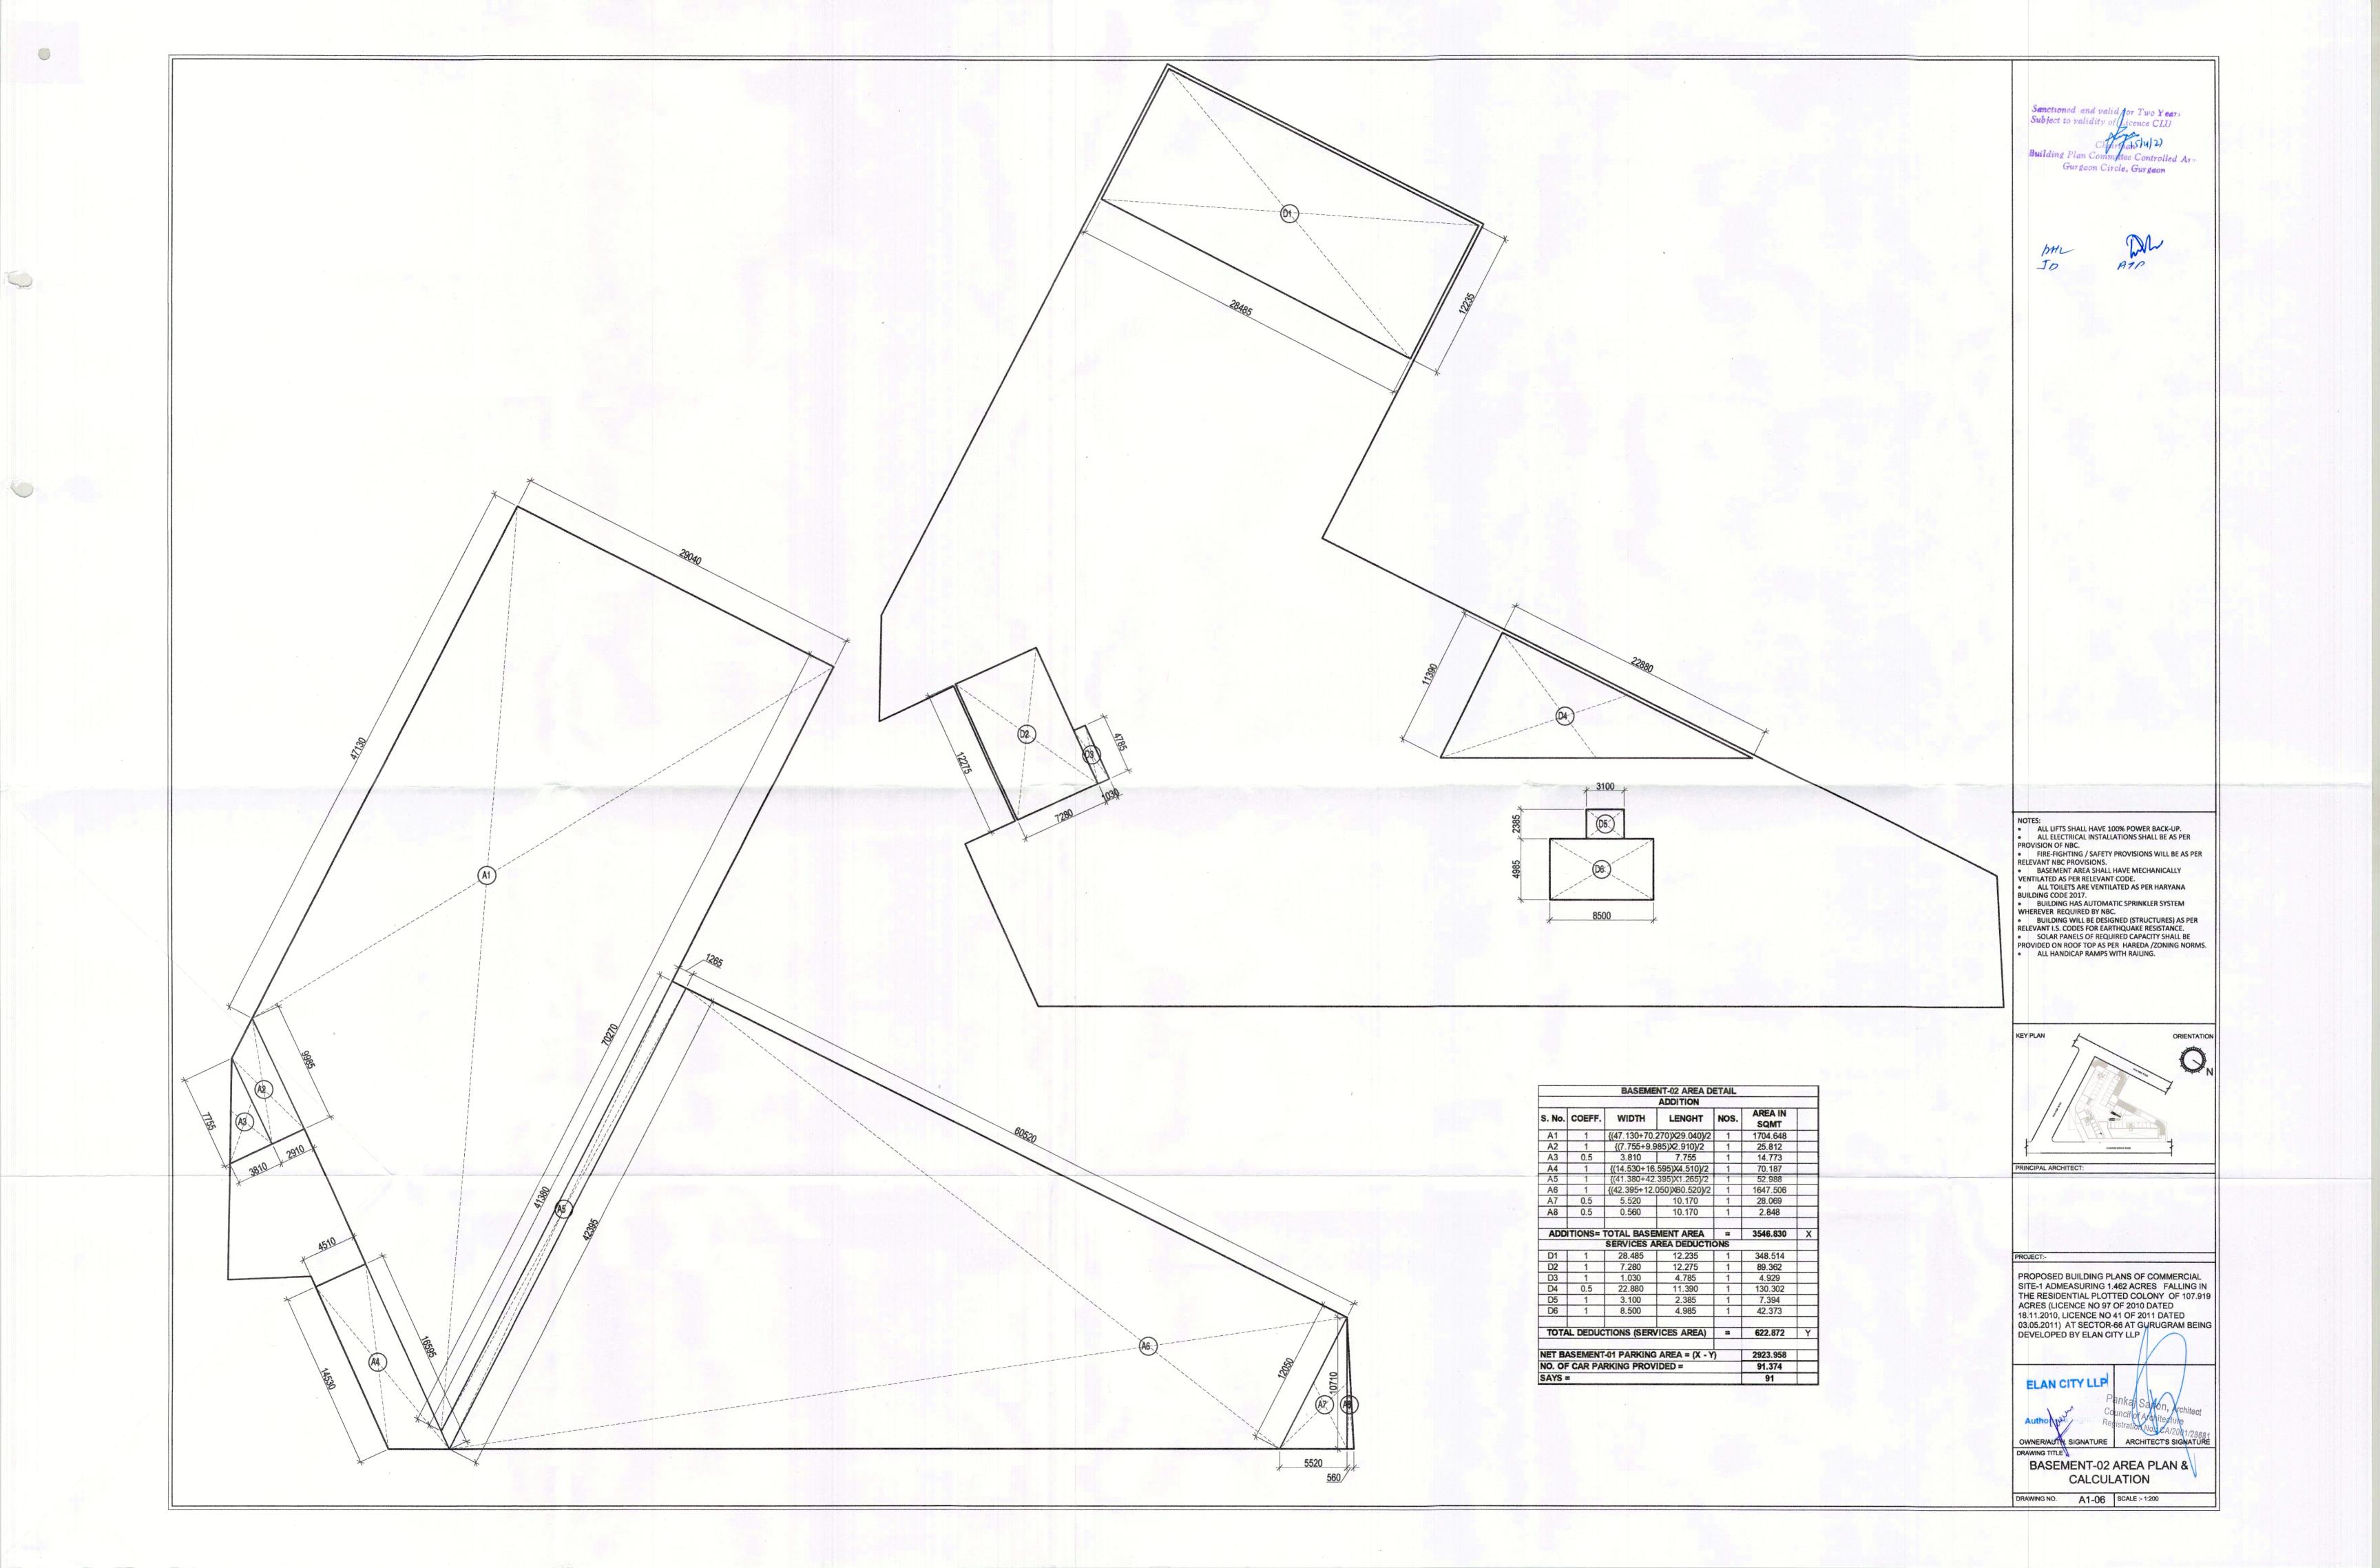

BOUNDARY

------

BOUNDARY

PRINCIPAL ARCHITECT: N VIVL ±00 LOWER GROUND FLOOR √LVL-1800 PROPOSED BUILDING PLANS OF COMMERCIAL SITE-1 ADMEASURING 1.462 ACRES FALLING IN UPPER BASEMENT ACRES (LICENCE NO 97 OF 2010 DATED 18.11.2010, LICENCE NO 41 OF 2011 DATED 03.05.2011) AT SECTOR-66 AT GURUGRAM BEING DEVELOPED BY ELAN CITY LUP 2222222 LOWER BASEMENT VLVL-10800 SECTION CC SECTIONS