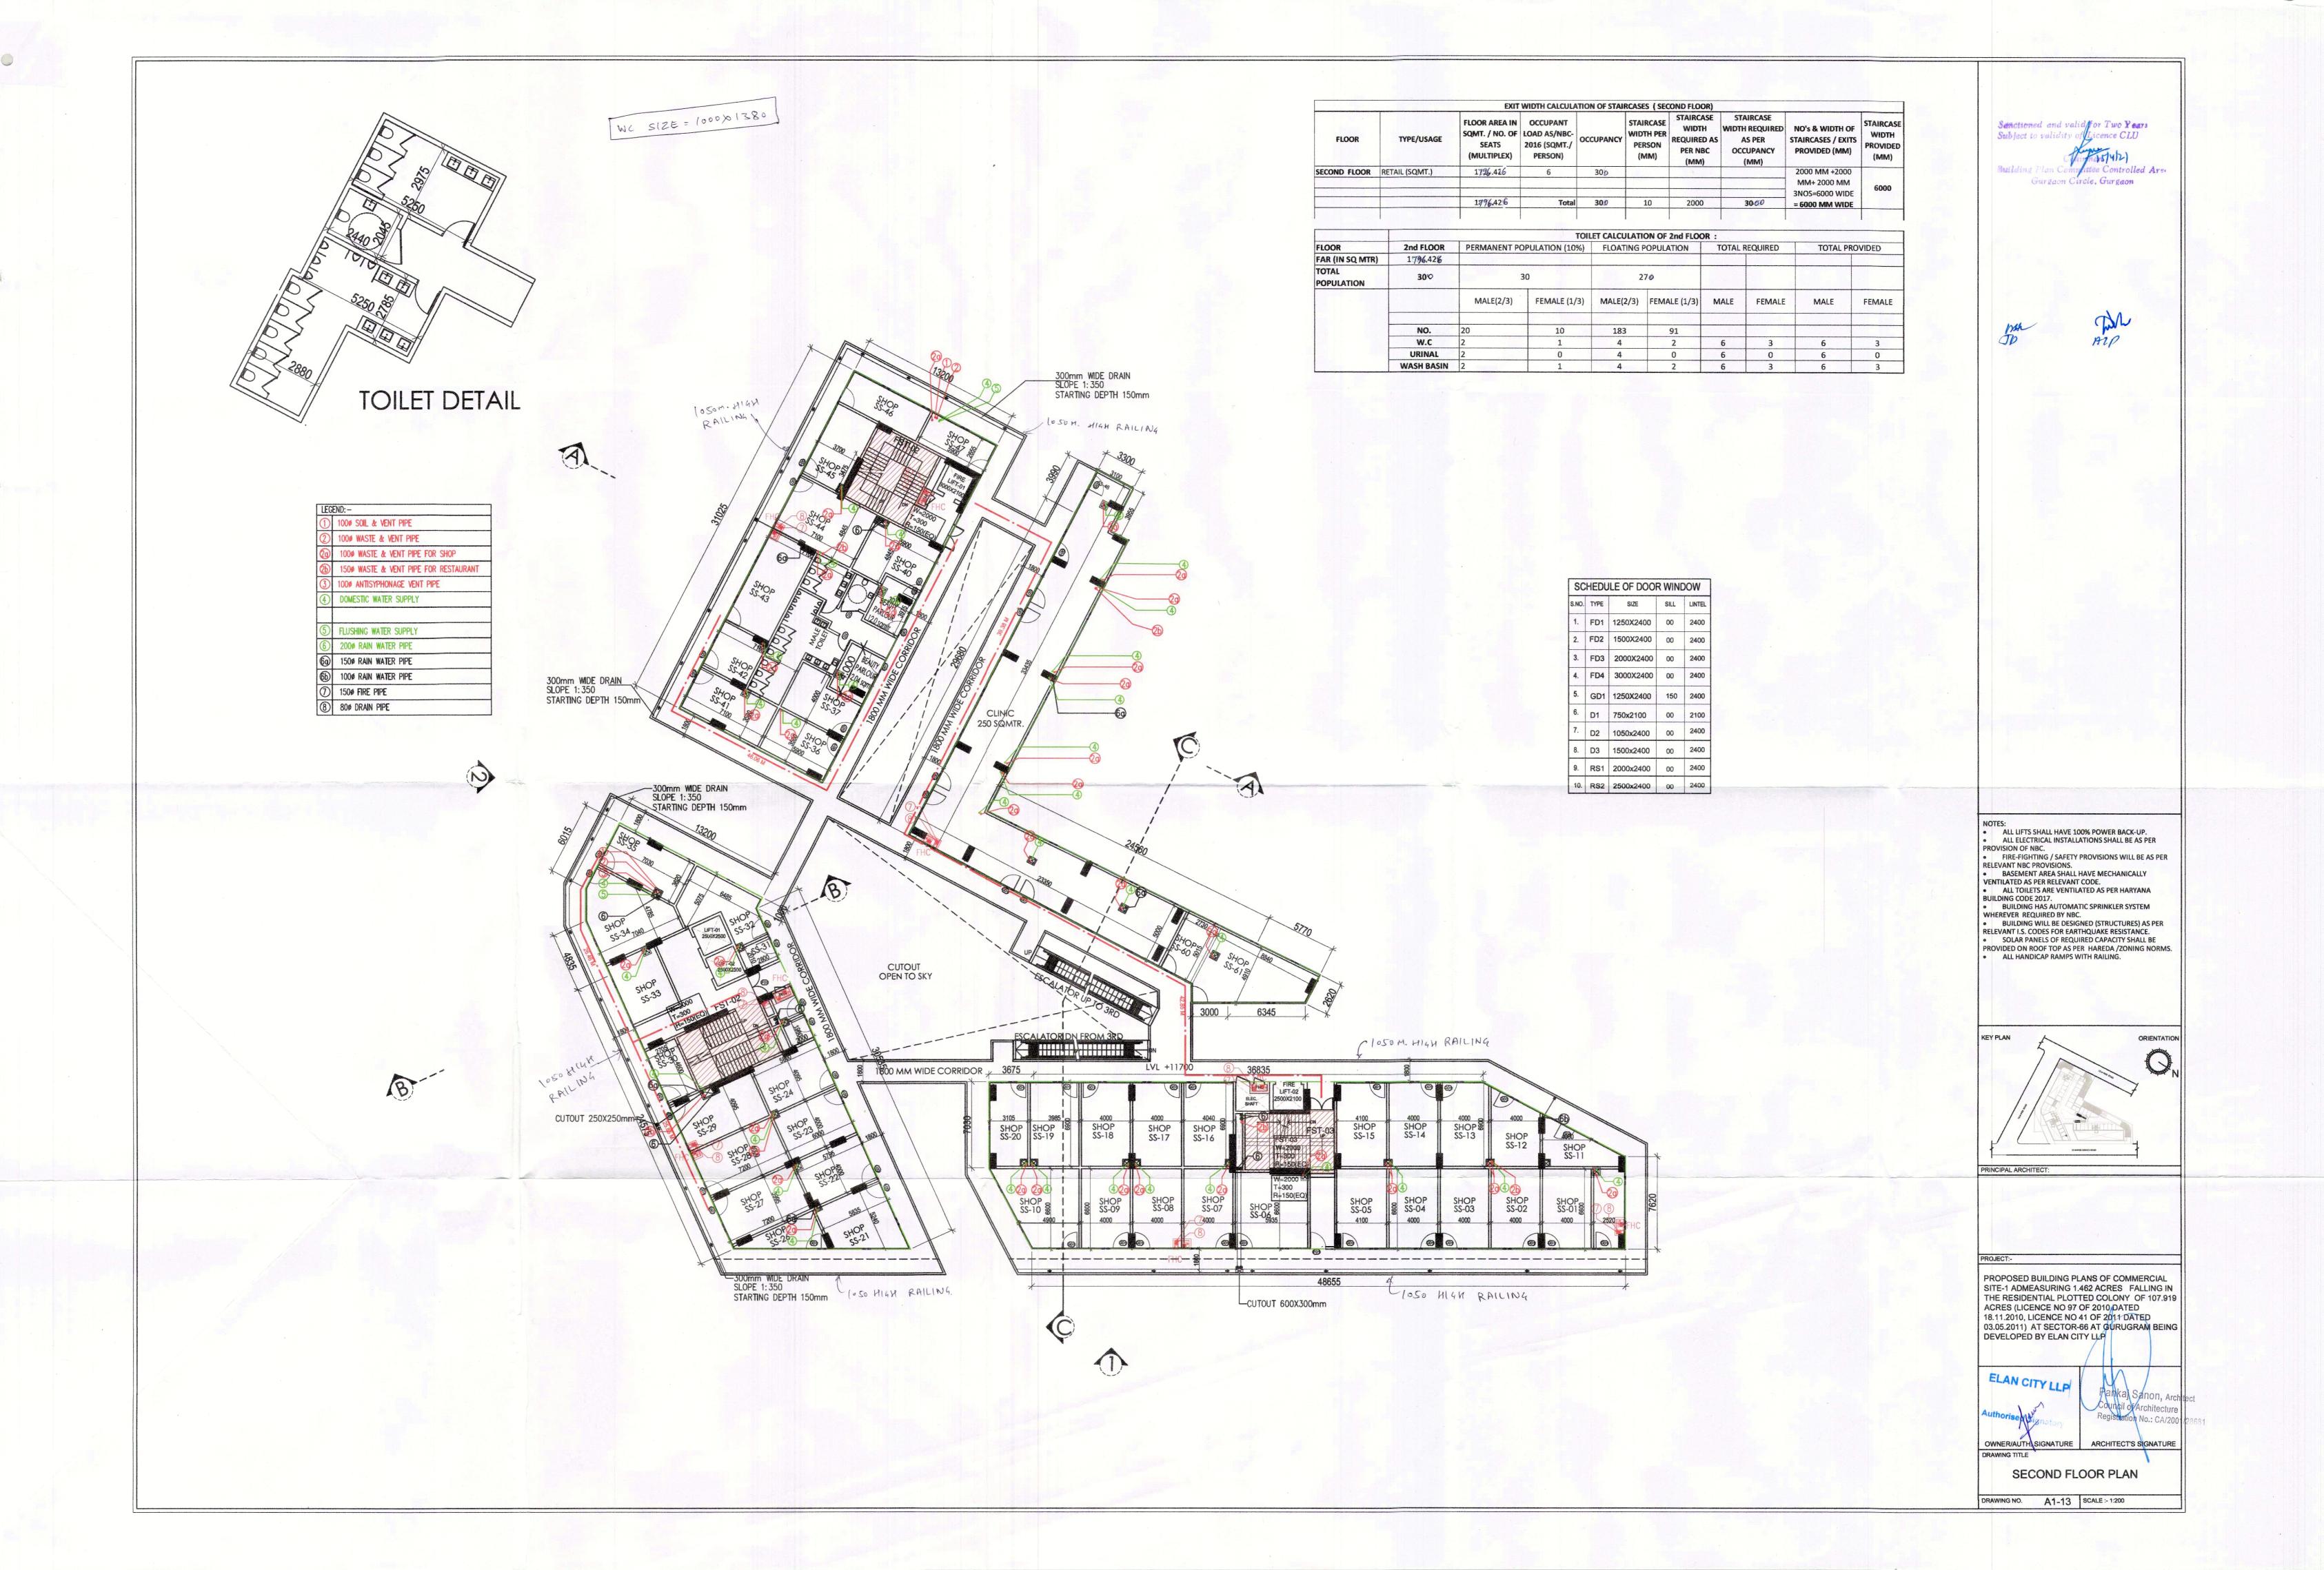

TOILET DETAIL FOR WATER SUPPLY LAYOUT

| LEGEND: - |                                       |
|-----------|---------------------------------------|
| 1         | 100¢ SOIL & VENT PIPE                 |
| 2         | 100¢ WASTE & VENT PIPE                |
| (2a)      | 1000 WASTE & VENT PIPE FOR SHOP       |
| 2b)       | 150¢ WASTE & VENT PIPE FOR RESTAURANT |
| 3         | 100¢ ANTISYPHONAGE VENT PIPE          |
| 4         | DOMESTIC WATER SUPPLY                 |
| 5         | FLUSHING WATER SUPPLY                 |
| 6         | 200¢ RAIN WATER PIPE                  |

| LEGEND            |                                 |
|-------------------|---------------------------------|
| SYMBOL            | DESCRIPTION                     |
|                   | SOIL PIPE                       |
|                   | WASTE PIPE                      |
|                   | ANTISYPHONAGE VENT PIPE         |
|                   | DOMESTIC WATER SUPPLY LINE(DWS) |
|                   | FLUSHING WATER SUPPLY LINE(FWS) |
| $\longrightarrow$ | - BALL VALVE                    |
| FT                | FLOOR TRAP 100x100mm            |
| FD                | FLOOR DRAIN 100x50mm            |
| UT                | URINAL TRAP 100x100mm           |
| COP               | CLEAN OUT PLUG                  |